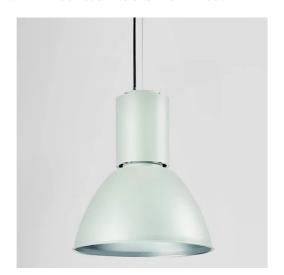

# MINI TOWER FOOD - REFLECTOR

# 5445-FH

FOODLIGHTING > FOOD SUSPENSIONS > TOWER FOOD

#### **FEATURES**

| Indoor, Foodlighting                                                      |
|---------------------------------------------------------------------------|
| Suspension                                                                |
| Suspension system with steel rope(s) L=3100 mm and micrometric adjustment |
| Extruded aluminum body                                                    |
| Interior polyester powder coating                                         |
| White                                                                     |
| 99.8% pure aluminum reflector                                             |
| Integrated power supply for LED,<br>stabilized output 1050mA dc           |
|                                                                           |

## TECHNICAL DATA

| Tension:               | 220-240V 50/60Hz          |
|------------------------|---------------------------|
| Beam:                  | Symmetrical diffusing 40° |
| Current:               | 1050mA                    |
| Insulation class:      | 1                         |
| Weight:                | 2.5 kg                    |
| IP grade:              | 20                        |
| Glow wire:             | 650 °C                    |
| Lamp included:         | Yes                       |
| LED type:              | COB LED                   |
| Overall power:         | 41 W                      |
| Appliance flow:        | 4482 lm                   |
| Nominal duration:      | 50.000 ore L80 B20        |
| Color temperature:     | 4000 K                    |
| Color rendering index: | >90                       |
| Color consistency:     | 3 SDCM                    |