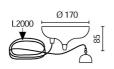

#### **ACCESSORIES**

Base plate with 2 m. steel cable

173

Rosette with steel rope