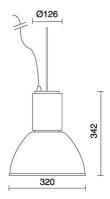

|
| Weight:                | 2.5 kg                    |
| IP grade:              | 20                        |
| Glow wire:             | 650 °C                    |
| Lamp included:         | Yes                       |
| LED type:              | COB LED                   |
| Overall power:         | 41 W                      |
| Appliance flow:        | 4482 lm                   |
| Nominal duration:      | 50.000 ore L80 B20        |
| Color temperature:     | 4000 K                    |
| Color rendering index: | >90                       |
| Color consistency:     | 3 SDCM                    |

LIGHT SOURCE: 1 x LED 37.00W 5025lm

















## MINI TOWER FOOD - REFLECTOR

## 5445-FH

FOODLIGHTING > FOOD SUSPENSIONS > TOWER FOOD



## **TECHNICAL DRAWING**



#### PHOTOMETRIC CURVES





#### **ACCESSORIES**



Base plate with 2 m. steel cable

173

Rosette with steel rope

#### **COMPANY**

Side Spa has always been a benchmark in the manufacturing industry for its constant focus on product quality, assembly and sustainability of its items. The company is distinguished by its dedication to offering customers the highest quality products that meet needs and exceed expectations.

Side Spa pays the utmost attention to the quality of its products. Each stage of production undergoes rigorous quality control to ensure that only first-class items reach the market. By using high-quality materials and adopting state-of-the-art manufacturing processes, the company is able to offer products that stand the test of time and maintain their performance over