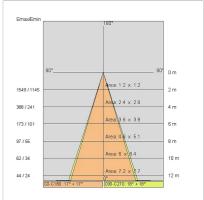

ht:                | 2.5 kg                    |
| IP grade:              | 20                        |
| Glow wire:             | 650 °C                    |
| Lamp included:         | Yes                       |
| LED type:              | COB LED                   |
| Overall power:         | 41 W                      |
| Appliance flow:        | 4482 lm                   |
| Nominal duration:      | 50.000 ore L80 B20        |
| Color temperature:     | 4000 K                    |
| Color rendering index: | >90                       |
| Color consistency:     | 3 SDCM                    |

LIGHT SOURCE: 1 x LED 37.00W 5025lm

















## MINI TOWER FOOD - REFLECTOR

## 5445-FH

FOODLIGHTING > FOOD SUSPENSIONS > TOWER FOOD



## **TECHNICAL DRAWING**



#### PHOTOMETRIC CURVES





#### **ACCESSORIES**



Base plate with 2 m. steel cable

173

Rosette with steel rope

#### **COMPANY**

Side Spa has always been a benchmark in the manufacturing industry for its constant focus on product quality, assembly and sustainability of its items. The company is distinguished by its dedication to offering customers the highest quality products that meet needs and exceed expectations.

Side Spa pays the utmost attention to the quality of its products. Each stage of production undergoes rigorous quality control to ensure that only first-class items reach the market. By using high-quality materials and adopting state-of-the-art manufacturing processes, the company is able to offer products that stand the test of time and maintain their performance over the years. Quality is a top