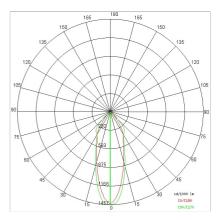

ight:                | 2.5 kg                    |
| IP grade:              | 20                        |
| Glow wire:             | 650 °C                    |
| Lamp included:         | Yes                       |
| LED type:              | COB LED                   |
| Overall power:         | 41 W                      |
| Appliance flow:        | 4482 lm                   |
| Nominal duration:      | 50.000 ore L80 B20        |
| Color temperature:     | 4000 K                    |
| Color rendering index: | >90                       |
| Color consistency:     | 3 SDCM                    |

LIGHT SOURCE: 1 x LED 37.00W 5025lm

















## MINI TOWER FOOD - REFLECTOR

## 5445-FH

FOODLIGHTING > FOOD SUSPENSIONS > TOWER FOOD



## **TECHNICAL DRAWING**



#### PHOTOMETRIC CURVES





#### **ACCESSORIES**



Base plate with 2 m. steel cable

173

Rosette with steel rope

#### **COMPANY**

Side Spa has always been a benchmark in the manufacturing industry for its constant focus on product quality, assembly and sustainability of its items. The company is distinguished by its dedication to offering customers the highest quality products that meet needs and exceed expectations.

Side Spa pays the utmost attention to the quality of its products. Each stage of production undergoes rigorous quality control to ensure that only first-class items reach the market. By using high-quality materials and adopting state-of-the-art manufacturing processes, the company is able to offer products that stand the test of time and maintain their performance over the years. Quality is a to