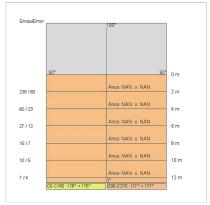

|
| Appliance flow:        | 2050 lm                       |
| Nominal duration:      | 50.000 (h) L80 B20            |
| Color temperature:     | 3000 K                        |
| Color rendering index: | >90                           |
| Color consistency:     | 3 SDCM                        |

LIGHT SOURCE: 1 x LIGHT SOURCE: 1 x

LIGHT SOURCE: 1 x LED 11.50W 1970Im LIGHT SOURCE: 1 x LED 1.20W 80lm













# **NOTES**

Maximum nighttime ambiance temperature when the fitting is on not exceeding 50°C Minimum nighttime ambiance temperature when the fitting is on not lower than -20  $^{\circ}\text{C}$ Maximum daytime ambiance temperature when the fitting is off not exceeding 60°C

EXTERIOR > CEILING/WALL LIGHTS > MINI DOUBLE QUADRO

## **TECHNICAL DRAWING**



### PHOTOMETRIC CURVES





### **COMPANY**

Side Spa has always been a benchmark in the manufacturing industry for its constant focus on product quality, assembly and sustainability of its items. The company is distinguished by its dedication to offering customers the highest quality products that meet needs and exceed expectations.

Side Spa pays the utmost attention to the quality of its products. Each stage of production undergoes rigorous quality control to ensure that only first-class items reach the market. By using high-quality materials and adopting state-of-the-art manufacturing processes, the company is able to offer products that stand the test of time and maintain their performance over the years. Quality is a top priority for Side Spa, which strives to meet the highest standards of excellence.