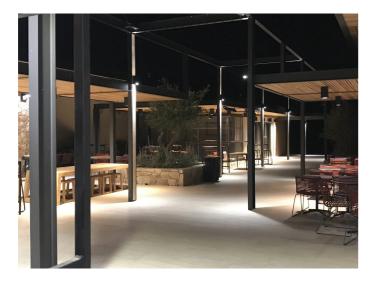

### **FEATURES**

| Intended Use:     | Exteriors                                                                                                                                                                 |
|-------------------|---------------------------------------------------------------------------------------------------------------------------------------------------------------------------|
| Installation:     | Wall Mounting                                                                                                                                                             |
| Body/Structure:   | Die-cast aluminum body EN AB-47100 - Stainless steel ring.                                                                                                                |
|