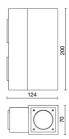

.7 W                        |
| Appliance flow:        | 2050 lm                       |
| Nominal duration:      | 50.000 (h) L80 B20            |
| Color temperature:     | 3000 K                        |
| Color rendering index: | >90                           |
| Color consistency:     | 3 SDCM                        |

LIGHT SOURCE: 1 x LIGHT SOURCE: 1 x

LIGHT SOURCE: 1 x LED 11.50W 1970Im LIGHT SOURCE: 1 x LED 1.20W 80lm













# **NOTES**

Maximum nighttime ambiance temperature when the fitting is on not exceeding 50°C Minimum nighttime ambiance temperature when the fitting is on not lower than -20  $^{\circ}\text{C}$ Maximum daytime ambiance temperature when the fitting is off not exceeding 60°C

EXTERIOR > CEILING/WALL LIGHTS > MINI DOUBLE QUADRO

## **TECHNICAL DRAWING**



### PHOTOMETRIC CURVES





### **COMPANY**

Side Spa has always been a benchmark in the manufacturing industry for its constant focus on product quality, assembly and sustainability of its items. The company is distinguished by its dedication to offering customers the highest quality products that meet needs and exceed expectations.

Side Spa pays the utmost attention to the quality of its products. Each stage of production undergoes rigorous quality control to ensure that only first-class items reach the market. By using high-quality materials and adopting state-of-the-art manufacturing processes, the company is able to offer products that stand the test of time and maintain their performance over the years. Quality is a top priority for Side Spa, which strives to meet the highest stan