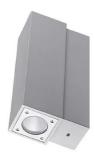

### **FEATURES**

| Intended Use:     | Exteriors                                                                                                                                                                 |
|-------------------|---------------------------------------------------------------------------------------------------------------------------------------------------------------------------|
| Installation:     | Wall Mounting                                                                                                                                                             |
| Body/Structure:   | Die-cast aluminum body EN AB-47100 - Stainless steel ring.                                                                                                                |
| Painting:         | Polyester powder coating with special outdoor treatment (sandblasting, pickling, No. 3 washing, fluorzirconing, epoxy powder primer and polyester powder surface finish). |
| Finish:           | Grey                                                                                                                                                                      |
| Reflector/Optics: | 99.8% pure aluminum reflector                                                                                                                                             |
| Glass/Screen:     | Clear tempered glass                                                                                                                                                      |
| Driver:           | Integrated driver for LED,<br>350mA dc stabilized output                                                                                                                  |

EXTERIOR > CEILING/WALL LIGHTS > MINI DOUBLE QUADRO