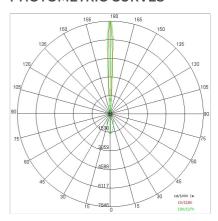

|
| Appliance flow:        | 2050 lm                       |
| Nominal duration:      | 50.000 (h) L80 B20            |
| Color temperature:     | 3000 K                        |
| Color rendering index: | >90                           |
| Color consistency:     | 3 SDCM                        |

LIGHT SOURCE: 1 x LIGHT SOURCE: 1 x

LIGHT SOURCE: 1 x LED 11.50W 1970Im LIGHT SOURCE: 1 x LED 1.20W 80lm













# **NOTES**

Maximum nighttime ambiance temperature when the fitting is on not exceeding 50°C Minimum nighttime ambiance temperature when the fitting is on not lower than -20  $^{\circ}\text{C}$ Maximum daytime ambiance temperature when the fitting is off not exceeding 60°C

EXTERIOR > CEILING/WALL LIGHTS > MINI DOUBLE QUADRO

## **TECHNICAL DRAWING**



### PHOTOMETRIC CURVES





### **COMPANY**

Side Spa has always been a benchmark in the manufacturing industry for its constant focus on product quality, assembly and sustainability of its items. The company is distinguished by its dedication to offering customers the highest quality products that meet needs and exceed expectations.

Side Spa pays the utmost attention to the quality of its products. Each stage of production undergoes rigorous quality control to ensure that only first-class items reach the market. By using high-quality materials and adopting state-of-the-art manufacturing processes, the company is able to offer products that stand the test of time and maintain their performance over the years. Quality is a top priority for Side Spa, which strives to meet the highest standards of excellence.