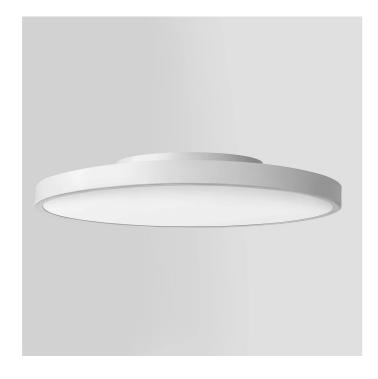

# 5576N-LBC

INDOOR > WALL - CEILING - SUSPENSION > BIG NEW

## **FEATURES**

| Intended Use:   | Interior                               |
|-----------------|----------------------------------------|
| Installation:   | Ceiling Mounting                       |
| Body/Structure: | Aluminum sheet metal body              |
| Painting:       | Interior polyester powder coating      |
| Finish:         | Black                                  |
| Glass/Screen:   | Bi-satin polycarbonate diffuser screen |
| Driver:         | Electronic inverter driver             |

## TECHNICAL DATA

| Beam:                  | Symmetrical diffusing |
|------------------------|-----------------------|
| Insulation class:      | 1                     |
| Weight:                | 20.5 kg               |
| IP grade:              | 40                    |
| Glow wire:             | 650 °C                |
| Lamp included:         | Yes                   |
| LED type:              | Power LED             |
| Overall power:         | 191.5 W               |
| Appliance flow:        | 19200 lm              |
| Nominal duration:      | 50.000 (h) L80 B20    |
| Color temperature:     | 3000 K                |
| Color rendering index: | >90                   |
| Color consistency:     | 3 SDCM                |
|                        |                       |