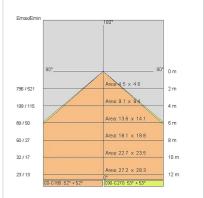

| 191.5 W               |
| Appliance flow:        | 19200 lm              |
| Nominal duration:      | 50.000 (h) L80 B20    |
| Color temperature:     | 3000 K                |
| Color rendering index: | >90                   |
| Color consistency:     | 3 SDCM                |
|                        |                       |

LIGHT SOURCE: 1 x LED 23.00W 3100lm LIGHT SOURCE: 1 x LED 3.50W 300lm















## NOTES

On request: DIM 1-10V - UGR 19

On request: Fabric power cord in two different colors:

cod.643000 (WHITE)

 ${\tt cod.613750~(BLACK)}.~{\tt On~request:~DIAMOND~PRISM~screen~for~UGR\<} 19~{\tt version}.$ 

On request: **DALI** 

# **BIG NEW 1030**

## 5576N-LBC



INDOOR > WALL - CEILING - SUSPENSION > BIG NEW

## **TECHNICAL DRAWING**



## PHOTOMETRIC CURVES





#### **ACCESSORIES**



Universal suspension kit

980131 BR 980132 NE 980133 GR

## **COMPANY**

Side Spa has always been a benchmark in the manufacturing industry for its constant focus on product quality, assembly and sustainability of its items. The company is distinguished by its dedication to offering customers the highest quality products that meet needs and exceed expectations.

Side Spa pays the utmost attention to the quality of its products. Each stage of production undergoes rigorous quality control to ensure that only first-class items reach the market. By using high-quality materials and adopting state-of-the-art manufacturing processes, the company is able to offer products that stand the test of time and maintain their performance over the years. Quality is a top priority