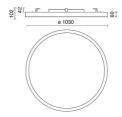

|
| Overall power:         | 191.5 W               |
| Appliance flow:        | 19200 lm              |
| Nominal duration:      | 50.000 (h) L80 B20    |
| Color temperature:     | 3000 K                |
| Color rendering index: | >90                   |
| Color consistency:     | 3 SDCM                |
|                        |                       |

LIGHT SOURCE: 1 x LED 23.00W 3100lm LIGHT SOURCE: 1 x LED 3.50W 300lm















## NOTES

On request: DIM 1-10V - UGR 19

On request: Fabric power cord in two different colors:

cod.643000 (WHITE)

 ${\tt cod.613750~(BLACK)}.~{\tt On~request:~DIAMOND~PRISM~screen~for~UGR\<} 19~{\tt version}.$ 

On request: **DALI** 

# **BIG NEW 1030**

## 5576N-LBC



INDOOR > WALL - CEILING - SUSPENSION > BIG NEW

## **TECHNICAL DRAWING**



## PHOTOMETRIC CURVES





#### **ACCESSORIES**



Universal suspension kit

980131 BR 980132 NE 980133 GR

## **COMPANY**

Side Spa has always been a benchmark in the manufacturing industry for its constant focus on product quality, assembly and sustainability of its items. The company is distinguished by its dedication to offering customers the highest quality products that meet needs and exceed expectations.

Side Spa pays the utmost attention to the quality of its products. Each stage of production undergoes rigorous quality control to ensure that only first-class items reach the market. By using high-quality materials and adopting state-of-the-art manufacturing processes, the company is able to offer products that stand the test of time and maintain their performance over the years.