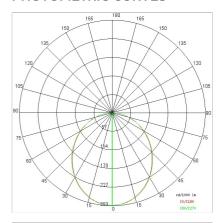

| 191.5 W               |
| Appliance flow:        | 19200 lm              |
| Nominal duration:      | 50.000 (h) L80 B20    |
| Color temperature:     | 3000 K                |
| Color rendering index: | >90                   |
| Color consistency:     | 3 SDCM                |
|                        |                       |

LIGHT SOURCE: 1 x LED 23.00W 3100lm LIGHT SOURCE: 1 x LED 3.50W 300lm















## NOTES

On request: DIM 1-10V - UGR 19

On request: Fabric power cord in two different colors:

cod.643000 (WHITE)

 ${\tt cod.613750~(BLACK)}.~{\tt On~request:~DIAMOND~PRISM~screen~for~UGR\<} 19~{\tt version}.$ 

On request: **DALI** 

# **BIG NEW 1030**

## 5576N-LBC



INDOOR > WALL - CEILING - SUSPENSION > BIG NEW

## **TECHNICAL DRAWING**



## PHOTOMETRIC CURVES





#### **ACCESSORIES**



Universal suspension kit

980131 BR 980132 NE 980133 GR

## **COMPANY**

Side Spa has always been a benchmark in the manufacturing industry for its constant focus on product quality, assembly and sustainability of its items. The company is distinguished by its dedication to offering customers the highest quality products that meet needs and exceed expectations.

Side Spa pays the utmost attention to the quality of its products. Each stage of production undergoes rigorous quality control to ensure that only first-class items reach the market. By using high-quality materials and adopting state-of-the-art manufacturing processes, the company is able to offer products that stand the test of time and maintain their performance over the years. Quality is a top priorit