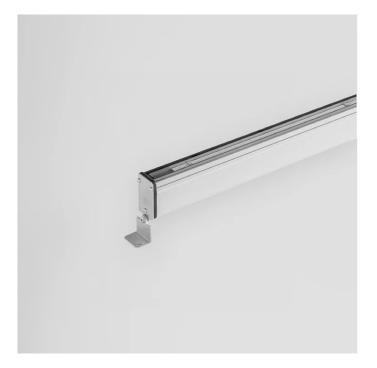

# LONGLIGHT MINI - L. 138mm E9051-P-LBN

EXTERIOR > LINEAR CEILING/WALL > LONGLIGHT MINI

### FEATURES

| Intended Use:     | Exteriors                                     |
|-------------------|-----------------------------------------------|
| Installation:     | Ceiling/wall Mounting                         |
| Body/Structure:   | Extruded aluminum body-Stainless steel heads. |
| Painting:         | Anodized                                      |
| Finish:           | Anodized aluminum                             |
| Reflector/Optics: | Adjustable optics +/-90                       |
| Glass/Screen:     | Tempered frosted glass                        |
| Driver:           | LED driver, 12Vdc output                      |