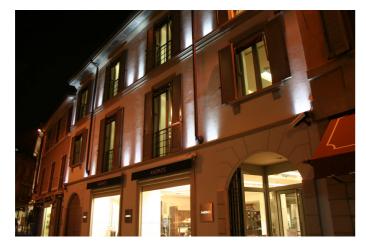

# LONGLIGHT MINI - L. 138mm E9051-P-LBN

EXTERIOR > LINEAR CEILING/WALL > LONGLIGHT MINI