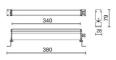

|
| Appliance flow:        | 52 lm                 |
| Nominal duration:      | 25000                 |
| Color temperature:     | 4000 K                |
| Color rendering index: | >70                   |
| Color consistency:     | 5 SDCM                |

LIGHT SOURCE: 1 x led 24.00W 1035lm



NOTES IP 20 Remote driver supplied IP 67 On request code 645311-67

On request: fixed brackets for wall mounting

Maximum nighttime ambiance temperature when the fitting is on not exceeding 50°C Minimum nighttime ambiance temperature when the fitting is on not lower than -20°C Maximum daytime ambiance temperature when the fitting is off not exceeding  $60^{\circ}$ C



# LONGLIGHT MINI - L. 138mm E9051-P-LBN

EXTERIOR > LINEAR CEILING/WALL > LONGLIGHT MINI



## **TECHNICAL DRAWING**



#### COMPANY

Side Spa has always been a benchmark in the manufacturing industry for its constant focus on product quality, assembly and sustainability of its items. The company is distinguished by its dedication to offering customers the highest quality products that meet needs and exceed expectations.

Side Spa pays the utmost attention to the quality of its products. Each stage of production undergoes rigorous quality control to ensure that only first-class items reach the market. By using highquality materials and adopting state-of-the-art manufacturing processes, the company is able to offer products that stand the test of time and maintain their performance over the years. Quality is a top priority for Side Spa, which strives to meet the highest standards of excellence.