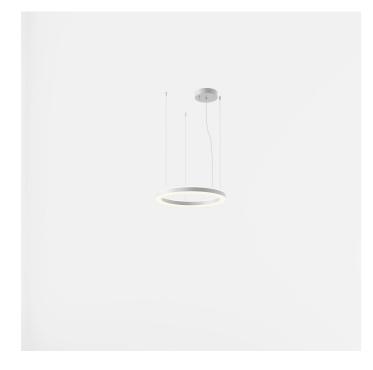

# STARGATE 750 ECO - DALI Direct+indirect light 5607-LBN-DA2

INDOOR > WALL - CEILING - SUSPENSION > STARGATE

### FEATURES

| Intended Use:   | Interior                                                                     |
|-----------------|------------------------------------------------------------------------------|
| Installation:   | Suspension                                                                   |
| Fixing:         | Suspension system with steel rope(s) L=3100 mm and<br>micrometric adjustment |
| Body/Structure: | Sheet steel body                                                             |
| Painting:       | Interior polyester powder coating                                            |
| Finish:         | Grey                                                                         |
| Glass/Screen:   | Bi-satin polycarbonate diffuser screen                                       |
| Driver:         | DALI dimmable remote power supply for LED,<br>max output 700mA dc            |

#### TECHNICAL DATA

| Tension:               | 220-240V 50/60Hz           |
|------------------------|----------------------------|
| Beam:                  | Symmetrical, dual emission |
| Current:               | 700mA                      |
| Insulation class:      | 1                          |
| Weight:                | 8.1 kg                     |
| IP grade:              | 40                         |
| Glow wire:             | 850 °C                     |
| Lamp included:         | Yes                        |
| LED type:              | Power LED                  |
| Overall power:         | 72.6 W                     |
| Appliance flow:        | 6858 lm                    |
| Nominal duration:      | 50.000 ore L80 B20         |
| Color temperature:     | 4000 K                     |
| Color rendering index: | >80                        |
| Color consistency:     | 3 SDCM                     |