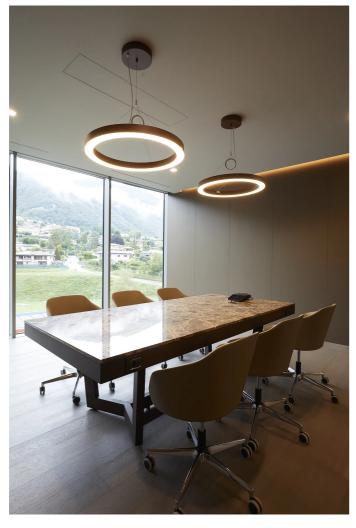

# STARGATE 750 ECO - DALI Direct+indirect light 5607-LBN-DA2

INDOOR > WALL - CEILING - SUSPENSION > STARGATE

### FEATURES

| Intended Use:   | Interior                                                                     |
|-----------------|------------------------------------------------------------------------------|
| Installation:   | Suspension                                                                   |
| Fixing:         | Suspension system with steel rope(s) L=3100 mm and<br>micrometric adjustment |
| Body/Structure: | Sheet steel body                                                             |
| Painting:       | Interior polyester powder coating                                            |
| Finish:         | Grey                                                                         |
| Glass/Screen:   | Bi-satin polycarbonate diffuser screen                                       |
| Driver:         | DALI dimmable remote power supply for LED,<br>max output 700mA dc            |