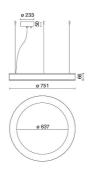

LIGHT SOURCE: 16 x LED 4.10W 715Im

NOTES A= 233 mm Optional: Fabric power cord in two different colors: cod.643000 (WHITE) cod.613750 (BLACK)

### **TECHNICAL DRAWING**