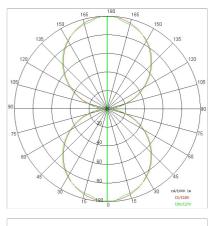

| 850 °C                     |
| Lamp included:         | Yes                        |
| LED type:              | Power LED                  |
| Overall power:         | 72.6 W                     |
| Appliance flow:        | 6858 lm                    |
| Nominal duration:      | 50.000 ore L80 B20         |
| Color temperature:     | 4000 K                     |
| Color rendering index: | >80                        |
| Color consistency:     | 3 SDCM                     |

LIGHT SOURCE: 16 x LED 4.10W 715Im



NOTES A= 233 mm Optional: Fabric power cord in two different colors: cod.643000 (WHITE) cod.613750 (BLACK)



## STARGATE 750 ECO - DALI Direct+indirect light 5607-LBN-DA2



INDOOR > WALL - CEILING - SUSPENSION > STARGATE

### **TECHNICAL DRAWING**



### PHOTOMETRIC CURVES





### COMPANY

Side Spa has always been a benchmark in the manufacturing industry for its constant focus on product quality, assembly and sustainability of its items. The company is distinguished by its dedication to offering customers the highest quality products that meet needs and exceed expectations.

Side Spa pays the utmost attention to the quality of its products. Each stage of production undergoes rigorous quality control to ensure that only first-class items reach the market. By using highquality materials and adopting state-of-the-art manufacturing processes, the company is able to offer products that stand the test of time and maintain their performance over the years. Quality is a top priority for Side Spa, which strives to meet the highest standards of excellence.