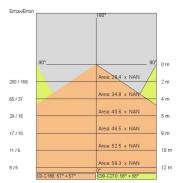

| 850 °C                     |
| Lamp included:         | Yes                        |
| LED type:              | Power LED                  |
| Overall power:         | 72.6 W                     |
| Appliance flow:        | 6858 lm                    |
| Nominal duration:      | 50.000 ore L80 B20         |
| Color temperature:     | 4000 K                     |
| Color rendering index: | >80                        |
| Color consistency:     | 3 SDCM                     |

LIGHT SOURCE: 16 x LED 4.10W 715Im



NOTES A= 233 mm Optional: Fabric power cord in two different colors: cod.643000 (WHITE) cod.613750 (BLACK)



## STARGATE 750 ECO - DALI Direct+indirect light 5607-LBN-DA2



INDOOR > WALL - CEILING - SUSPENSION > STARGATE

### **TECHNICAL DRAWING**



### PHOTOMETRIC CURVES





### COMPANY

Side Spa has always been a benchmark in the manufacturing industry for its constant focus on product quality, assembly and sustainability of its items. The company is distinguished by its dedication to offering customers the highest quality products that meet needs and exceed expectations.

Side Spa pays the utmost attention to the quality of its products. Each stage of production undergoes rigorous quality control to ensure that only first-class items reach the market. By using highquality materials and adopting state-of-the-art manufacturing processes, the company is able to offer products that stand the test of time and maintain their performance over the years. Quality is a top priority for Side Spa, which strives to meet the highest standards of excellence.