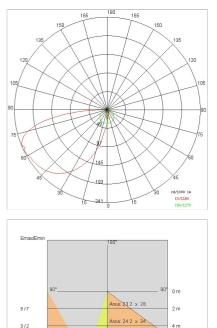

#### PHOTOMETRIC CURVES

vrea: 24.7 x 39.3

Area: 25.3 x 44.7

Area: 26 x 50.2

vrea: 26.5 x 55.6

90-C270: 56° + 56°

6 m

8 m

10 m

12 m