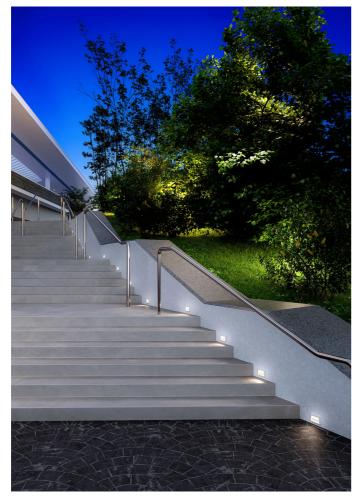

# JOGGER E912-LBN



## EXTERIOR > WALL STEP LIGHTING > JOGGER





#### FEATURES

| Intended Use:     | Exteriors                           |
|-------------------|-------------------------------------|
| Installation:     | Wall Mounting                       |
| Fixing:           | Fastening system with hardware      |
| Body/Structure:   | Steel frame and thermoplastic plate |
| Finish:           | White                               |
| Reflector/Optics: | 99.8% pure aluminum reflector       |
| Driver:           | Driver integrated in the LED module |

### TECHNICAL DATA

| Tension:               | 230-240V 50/60Hz   |
|------------------------|--------------------|
| Beam:                  | Asymmetrical       |
| Insulation class:      | 2                  |
| Weight:                | 0.16 kg            |
| IP grade:              | 65