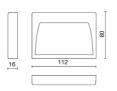

ed:         | Yes                |
| LED type:              | SMD LED            |
| Overall power:         | 2 W                |
| Appliance flow:        | 150 lm             |
| Nominal duration:      | 30.000 (h) L80 B20 |
| Color temperature:     | 4000 K             |
| Color rendering index: | >80                |
| Color consistency:     | 3 SDCM             |

#### LIGHT SOURCE: 1 x LED 1.00W 150Im



#### NOTES

On request: body coloring BLACK, GREY, RAL

Maximum nighttime ambiance temperature when the fitting is on not exceeding 50°C Minimum nighttime ambiance temperature when the fitting is on not lower than -20°C Maximum daytime ambiance temperature when the fitting is off not exceeding 60°C



# JOGGER E912-LBN



EXTERIOR > WALL STEP LIGHTING > JOGGER

## TECHNICAL DRAWING



#### PHOTOMETRIC CURVES



vrea: 24.7 x 39.3

Area: 25.3 x 44.7

Area: 26 x 50.2

vrea: 26.5 x 55.6

90-C270: 56° + 56°

6 m

8 m

10 m

12 m

### COMPANY

Side Spa has always been a benchmark in the manufacturing industry for its constant focus on product quality, assembly and sustainability of its items. The company is distinguished by its dedication to offering customers the highest quality products that meet needs and exceed expectations.

Side Spa pays the utmost attention to the quality of its products. Each stage of production undergoes rigorous quality control to ensure that only first-class items reach the market. By using highquality materials and adopting state-of-the-art manufacturing processes, the company is able to offer products that stand the test of time and maintain th