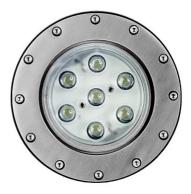

#### **FEATURES**

| Intended Use:     | Exteriors                                                        |
|-------------------|------------------------------------------------------------------|
| Installation:     | Recessed wall/floor                                              |
| Body/Structure:   | Body, frame/ring and formwork made of stainless steel [AISI 316] |
| Painting:         | Transparent protective coating                                   |
| Finish:           | Satin stainless steel                                            |
| Reflector/Optics: | LED lens in methacrylate                                         |
| Glass/Screen:     | Clear tempered glass                                             |
| Driver:           | Not included; must be ordered separately                         |

#### **TECHNICAL DATA**

| Beam:              | Symmetrical diffusing 40° |
|--------------------|---------------------------|
| Current:           | 350mA                     |
| Insulation class:  | 3                         |
| Weight:            | 3.2 kg                    |
| IP grade:          | 68                        |
| Glow wire:         | 850 °C                    |
| Lamp included:     | Yes                       |
| LED type:          | Power LED                 |
| Overall power:     | 17 W                      |
| Color temperature: | RGB                       |

LIGHT SOURCE: 1 x LED RGB 17.00W 550lm

## **SUBWATER 175** - RGB

## E8254-RGB

EXTERIOR > UNDER WATER LIGHTS > SUBWATER