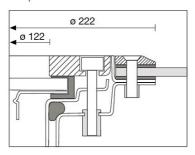

# **TECHNICAL DRAWING**

Esempio di installazione in vasche con guaina in PVC Example of installation in tanks with PVC sheath