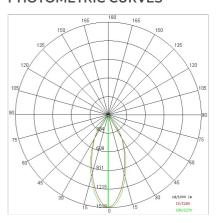

| Yes                       |
| LED type:              | COB LED                   |
| Overall power:         | 41 W                      |
| Appliance flow:        | 4688 lm                   |
| Nominal duration:      | 50.000 (h)                |
| Color temperature:     | 3000 K                    |
| Color rendering index: | >90                       |
| Color consistency:     | 3 SDCM                    |

LIGHT SOURCE: 1 x LED 37.00W 5300lm

















# **NOTES**

On request: sitrack track adapter On request: led with 2700k color temperature. On request: fabric power cord in two different colors: cod.643000 (WHITE) cod.613750 (BLACK)



# **AURORA XS**

# 5403-LBC-60



INDOOR > WALL - CEILING - SUSPENSION > AURORA

# **TECHNICAL DRAWING**



#### PHOTOMETRIC CURVES





#### **ACCESSORIES**

### **COMPANY**

Side Spa has always been a benchmark in the manufacturing industry for its constant focus on product quality, assembly and sustainability of its items. The company is distinguished by its dedication to offering customers the highest quality products that meet needs and exceed expectations.

Side Spa pays the utmost attention to the quality of its products. Each stage of production undergoes rigorous quality control to ensure that only first-class items reach the market. By using high-quality materials and adopting state-of-the-art manufacturing processes, the company is able to offer products that stand the test of time and maintain their performance over the years. Quality is a top priority for Side Spa, which strives to meet the highest standard