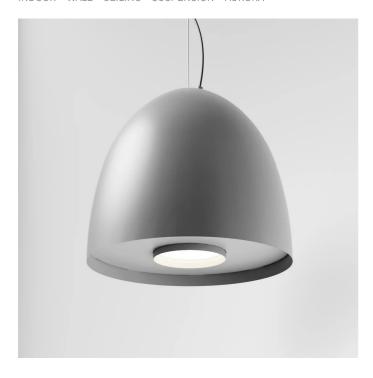

# **AURORA XS**

### **FEATURES**

| Intended Use:     | Interior                                                                         |
|-------------------|----------------------------------------------------------------------------------|
| Installation:     | Suspension                                                                       |
| Fixing:           | Suspension system with steel rope(s) L=3100 mm and micrometric adjustment        |
| Body/Structure:   | Aluminum sheet metal body and aluminum die-cast optical compartment EN AB-47100. |
| Painting:         | Interior polyester powder coating                                                |
| Finish:           | Grey                                                                             |
| Reflector/Optics: | 99.8% pure aluminum reflector                                                    |
| Glass/Screen:     | Clear tempered glass                                                             |
| Driver:           | Integrated power supply for LED,<br>stabilized output 1050mA dc                  |
|                   |                                                                                  |

### TECHNICAL DATA

| Tension:               | 220-240V 50/60Hz          |
|------------------------|---------------------------|
| Beam:                  | Symmetrical diffusing 60° |
| Current:               | 1050mA                    |
| Insulation class:      | 1                         |
| Weight:                | 2.2 kg                    |
| IP grade:              | 20                        |
| Glow wire:             | 850 °C                    |
| Lamp included:         | Yes                       |
| LED type:              | COB LED                   |
| Overall power:         | 41 W                      |
| Appliance flow:        | 4688 lm                   |
| Nominal duration:      | 50.000 (h)                |
| Color temperature:     | 3000 K                    |
| Color rendering index: | >90                       |
| Color consistency:     | 3 SDCM                    |