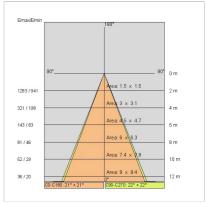

| Yes                       |
| LED type:              | COB LED                   |
| Overall power:         | 41 W                      |
| Appliance flow:        | 4688 lm                   |
| Nominal duration:      | 50.000 (h)                |
| Color temperature:     | 3000 K                    |
| Color rendering index: | >90                       |
| Color consistency:     | 3 SDCM                    |

LIGHT SOURCE: 1 x LED 37.00W 5300lm

















# **NOTES**

On request: sitrack track adapter On request: led with 2700k color temperature. On request: fabric power cord in two different colors: cod.643000 (WHITE) cod.613750 (BLACK)



# **AURORA XS**

# 5403-LBC-60



INDOOR > WALL - CEILING - SUSPENSION > AURORA

# **TECHNICAL DRAWING**



#### PHOTOMETRIC CURVES





#### **ACCESSORIES**

### **COMPANY**

Side Spa has always been a benchmark in the manufacturing industry for its constant focus on product quality, assembly and sustainability of its items. The company is distinguished by its dedication to offering customers the highest quality products that meet needs and exceed expectations.

Side Spa pays the utmost attention to the quality of its products. Each stage of production undergoes rigorous quality control to ensure that only first-class items reach the market. By using high-quality materials and adopting state-of-the-art manufacturing processes, the company is able to offer products that stand the test of time and maintain their performance over the years. Quality is a top priority for Side Spa, which strives to meet the highest standards