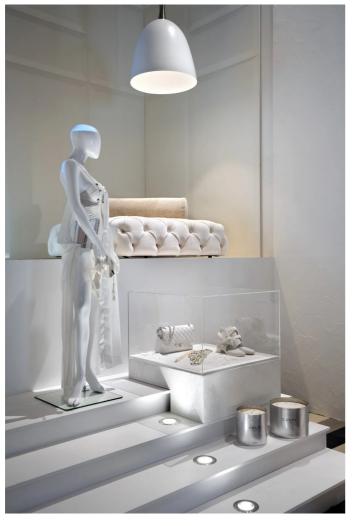

# 5403-LBC-60



INDOOR > WALL - CEILING - SUSPENSION > AURORA





### **FEATURES**

| Intended Use:     | Interior                                                                         |
|-------------------|----------------------------------------------------------------------------------|
| Installation:     | Suspension                                                                       |
| Fixing:           | Suspension system with steel rope(s) L=3100 mm and micrometric adjustment        |
| Body/Structure:   | Aluminum sheet metal body and aluminum die-cast optical compartment EN AB-47100. |
| Painting:         | Interior polyester powder coating                                                |
| Finish:           | Grey                                                                             |
| Reflector/Optics: | 99.8% pure aluminum ref