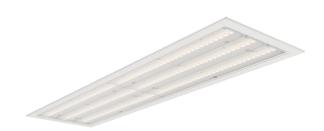

INDOOR > RECESSED SPOT > ROSS INCASSO

## **FEATURES**

| Intended Use:     | Interior                                              |
|-------------------|-------------------------------------------------------|
| Installation:     | Recessed Ceiling                                      |
| Recessed hole:    | ø 596x140 mm                                          |
| Fixing:           | Steel springs                                         |
| Body/Structure:   | Thermoplastic material body                           |
| Finish:           | White                                                 |
| Reflector/Optics: | PMMA LED Lens                                         |
| Driver:           | Integrated driver for LED,<br>500mA stabilized output |