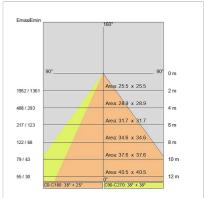

| 500mA             |
| Insulation class:      | 1                 |
| Weight:                | 2.06 kg           |
| IP grade:              | 40                |
| Glow wire:             | 850 °C            |
| Lamp included:         | Yes               |
| LED type:              | SMD LED           |
| Overall power:         | 47.5 W            |
| Appliance flow:        | 6906 lm           |
| Nominal duration:      | 50.000 (h)L80 B20 |
| Color temperature:     | 3000 K            |
| Color rendering index: | >90               |
| Color consistency:     | 3 SDCM            |
|                        |                   |

LIGHT SOURCE: 3 x LED 14.50W 2340Im



















# **NOTES**



INDOOR > RECESSED SPOT > ROSS INCASSO

## **TECHNICAL DRAWING**



#### PHOTOMETRIC CURVES





#### **COMPANY**

Side Spa has always been a benchmark in the manufacturing industry for its constant focus on product quality, assembly and sustainability of its items. The company is distinguished by its dedication to offering customers the highest quality products that meet needs and exceed expectations.

Side Spa pays the utmost attention to the quality of its products. Each stage of production undergoes rigorous quality control to ensure that only first-class items reach the market. By using high-quality materials and adopting state-of-the-art manufacturing processes, the company is able to offer products that stand the test of time and maintain their performance over the years. Quality is a top priority for Side Spa, which strives to meet the highest standards of excellence.