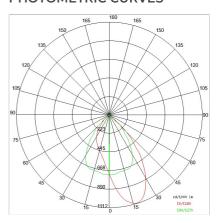

| 500mA             |
| Insulation class:      | 1                 |
| Weight:                | 2.06 kg           |
| IP grade:              | 40                |
| Glow wire:             | 850 °C            |
| Lamp included:         | Yes               |
| LED type:              | SMD LED           |
| Overall power:         | 47.5 W            |
| Appliance flow:        | 6906 lm           |
| Nominal duration:      | 50.000 (h)L80 B20 |
| Color temperature:     | 3000 K            |
| Color rendering index: | >90               |
| Color consistency:     | 3 SDCM            |
|                        |                   |

LIGHT SOURCE: 3 x LED 14.50W 2340Im



















# **NOTES**



INDOOR > RECESSED SPOT > ROSS INCASSO

## **TECHNICAL DRAWING**



#### PHOTOMETRIC CURVES





#### **COMPANY**

Side Spa has always been a benchmark in the manufacturing industry for its constant focus on product quality, assembly and sustainability of its items. The company is distinguished by its dedication to offering customers the highest quality products that meet needs and exceed expectations.

Side Spa pays the utmost attention to the quality of its products. Each stage of production undergoes rigorous quality control to ensure that only first-class items reach the market. By using high-quality materials and adopting state-of-the-art manufacturing processes, the company is able to offer products that stand the test of time and maintain their performance over the years. Quality is a top priority for Side Spa, which strives to meet the highest standards of excellence.