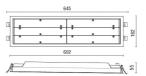

## **TECHNICAL DRAWING**

## **FEATURES**

| Intended Use:     | Interior                                              |
|-------------------|-------------------------------------------------------|
| Installation:     | Recessed Ceiling                                      |
| Recessed hole:    | ø 596x140 mm                                          |
| Fixing:           | Steel springs                                         |
| Body/Structure:   | Thermoplastic material body                           |
| Finish:           | White                                                 |
| Reflector/Optics: | PMMA LED Lens                                         |
| Driver:           | Integrated driver for LED,<br>500mA stabilized output |