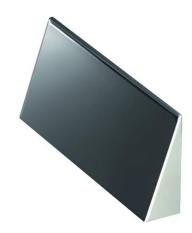

# **FEATURES**

| Intended Use:     | Interior,SIDESIGN         |
|-------------------|---------------------------|
| Installation:     | Recessed and wall         |
| Body/Structure:   | Chrome/painted steel body |
| Finish:           | Brown                     |
|                   |                           |
| Reflector/Optics: | Methacrylate led lens     |

### TECHNICAL DATA

| Tension:               | 220/240v                   |
|------------------------|----------------------------|
| Beam:                  | Indirect diffuse light 25° |
| Insulation class:      | 5                          |
| Weight:                | 0.60 kg                    |
| Lamp included:         | Yes                        |
| LED type:              | Power LED                  |
| Overall power:         | 7.2 W                      |
| Appliance flow:        | 480 lm                     |
| Nominal duration:      | 50.000 ore L80 B20         |
| Color temperature:     | 3000 K                     |
| Color rendering index: | <90                        |
| Color consistency:     | 3 SDCM                     |

# **TECHNICAL DRAWING**

Side Spa has always been a benchmark in the manufacturing industry for its constant focus on product quality, assembly and sustainability of its items. The company is distinguished by its dedication to offering customers the highest quality products that meet needs and exceed expectations.