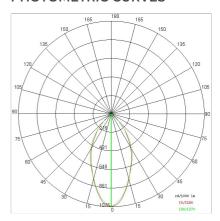

### PHOTOMETRIC CURVES

# TECHNICAL DATA

| Tension:               | 220-240V 50/60Hz          |
|------------------------|---------------------------|
| Beam:                  | Symmetrical diffusing 45° |
| Current:               | 350mA                     |
| Insulation class:      | 2                         |
| Weight:                | 0.38 kg                   |
| IP grade:              | 20                        |
| Glow wire:             | 650 °C                    |
| Lamp included:         | Yes                       |
| LED type:              | COB LED                   |
| Overall power:         | 4.5 W                     |
| Appliance flow:        | 326 lm                    |
| Nominal duration:      | 50.000 (h) L90 B24        |
| Color temperature:     | 3000 K                    |
| Color rendering index: | >90                       |
| Color consistency:     | 3 SDCM                    |