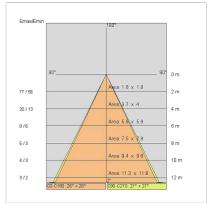

| 20                        |
| Glow wire:             | 650 °C                    |
| Lamp included:         | Yes                       |
| LED type:              | COB LED                   |
| Overall power:         | 4.5 W                     |
| Appliance flow:        | 326 lm                    |
| Nominal duration:      | 50.000 (h) L90 B24        |
| Color temperature:     | 3000 K                    |
| Color rendering index: | >90                       |
| Color consistency:     | 3 SDCM                    |

LIGHT SOURCE: 1 x LED 3.50W 350Im















## NOTES

H = 600mm Optional: Fabric power cord in two different colors: cod.643000 (WHITE) cod.613750 (BLACK)



INDOOR > WALL - CEILING - SUSPENSION > DROP 30P

## **TECHNICAL DRAWING**



### PHOTOMETRIC CURVES





### **COMPANY**

Side Spa has always been a benchmark in the manufacturing industry for its constant focus on product quality, assembly and sustainability of its items. The company is distinguished by its dedication to offering customers the highest quality products that meet needs and exceed expectations.

Side Spa pays the utmost attention to the quality of its products. Each stage of production undergoes rigorous quality control to ensure that only first-class items reach the market. By using high-quality materials and adopting state-of-the-art manufacturing processes, the company is able to offer products that stand the test of time and maintain their performance over the years. Quality is a top priority for Side Spa, which strives to meet the highest standards of excellence.