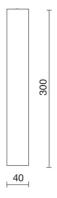

## **TECHNICAL DRAWING**

## NOTES

H = 600mm Optional: Fabric power cord in two different colors: cod.643000 (WHITE) cod.613750 (BLACK)

INDOOR > WALL - CEILING - SUSPENSION > DROP 30P