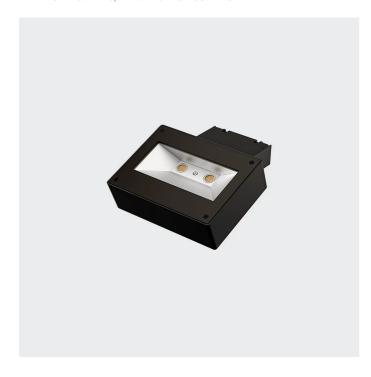

# 67951-LBN-DA

EXTERIOR > CEILING/WALL LIGHTS > SOLARIS

## **FEATURES**

| Intended Use:     | Indoor, outdoor                                                                                                                                                           |
|-------------------|---------------------------------------------------------------------------------------------------------------------------------------------------------------------------|
| Installation:     | Ceiling/wall Mounting                                                                                                                                                     |
| Body/Structure:   | Die-cast aluminum body EN AB-47100                                                                                                                                        |
| Painting:         | Polyester powder coating with special outdoor treatment (sandblasting, pickling, No. 3 washing, fluorzirconing, epoxy powder primer and polyester powder surface finish). |
| Finish:           | Black                                                                                                                                                                     |
| Reflector/Optics: | Swiveling optical compartment, tilt 0 - 60° in the vertical axis                                                                                                          |
| Glass/Screen:     | Clear screen-printed tempered glass                                                                                                                                       |
| Driver:           | Integrated DALI dimmable driver for LED,<br>max output 525mA                                                                                                              |

### **TECHNICAL DATA**

| Tension:               | 220-240V 50/60Hz   |
|------------------------|--------------------|
| Beam:                  | Asymmetrical AS°   |
| Current:               | 525mA              |
| Insulation class:      | 1                  |
| Weight:                | 3 kg               |
| IP grade:              | 65                 |
| Grade IK:              | 06                 |
| Glow wire:             | 850 °C             |
| Lamp included:         | Yes                |
| LED type:              | COB LED HE+        |
| Overall power:         | 39.4 W             |
| Appliance flow:        | 5542 lm            |
| Nominal duration:      | 50.000 (h) L90 B20 |
| Color temperature:     | 4000 K             |
| Color rendering index: | >90                |
| Color consistency:     | 3 SDCM             |