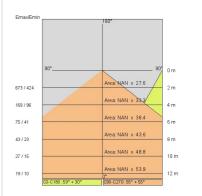

uded:         | Yes                |
| LED type:              | COB LED HE+        |
| Overall power:         | 39.4 W             |
| Appliance flow:        | 5542 lm            |
| Nominal duration:      | 50.000 (h) L90 B20 |
| Color temperature:     | 4000 K             |
| Color rendering index: | >90                |
| Color consistency:     | 3 SDCM             |

LIGHT SOURCE: 2 x 17.10W 3071Im

















# **NOTES**

Maximum nighttime ambiance temperature when the fitting is on not exceeding  $50^{\circ}$ C Minimum nighttime ambiance temperature when the fitting is on not lower than -20°C Maximum daytime ambiance temperature when the fitting is off not exceeding  $60^{\circ}$ C

EXTERIOR > CEILING/WALL LIGHTS > SOLARIS

### **TECHNICAL DRAWING**



### PHOTOMETRIC CURVES





### **COMPANY**

Side Spa has always been a benchmark in the manufacturing industry for its constant focus on product quality, assembly and sustainability of its items. The company is distinguished by its dedication to offering customers the highest quality products that meet needs and exceed expectations.

Side Spa pays the utmost attention to the quality of its products. Each stage of production undergoes rigorous quality control to ensure that only first-class items reach the market. By using high-quality materials and adopting state-of-the-art manufacturing processes, the company is able to offer products that stand the test of time and maintain their performance over the years. Quality is a top priority for Side Spa, which strives to meet the highest standards of excellence.