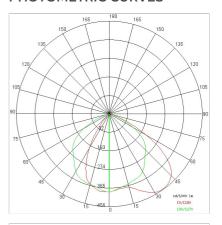

cluded:         | Yes                |
| LED type:              | COB LED HE+        |
| Overall power:         | 39.4 W             |
| Appliance flow:        | 5542 lm            |
| Nominal duration:      | 50.000 (h) L90 B20 |
| Color temperature:     | 4000 K             |
| Color rendering index: | >90                |
| Color consistency:     | 3 SDCM             |

LIGHT SOURCE: 2 x 17.10W 3071Im

















# **NOTES**

Maximum nighttime ambiance temperature when the fitting is on not exceeding  $50^{\circ}$ C Minimum nighttime ambiance temperature when the fitting is on not lower than -20°C Maximum daytime ambiance temperature when the fitting is off not exceeding  $60^{\circ}$ C

EXTERIOR > CEILING/WALL LIGHTS > SOLARIS

### **TECHNICAL DRAWING**



### PHOTOMETRIC CURVES





### **COMPANY**

Side Spa has always been a benchmark in the manufacturing industry for its constant focus on product quality, assembly and sustainability of its items. The company is distinguished by its dedication to offering customers the highest quality products that meet needs and exceed expectations.

Side Spa pays the utmost attention to the quality of its products. Each stage of production undergoes rigorous quality control to ensure that only first-class items reach the market. By using high-quality materials and adopting state-of-the-art manufacturing processes, the company is able to offer products that stand the test of time and maintain their performance over the years. Quality is a top priority for Side Spa, which strives to meet the highest standards of excellence.