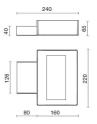

°C             |
| Lamp included:         | Yes                |
| LED type:              | COB LED HE+        |
| Overall power:         | 39.4 W             |
| Appliance flow:        | 5542 lm            |
| Nominal duration:      | 50.000 (h) L90 B20 |
| Color temperature:     | 4000 K             |
| Color rendering index: | >90                |
| Color consistency:     | 3 SDCM             |

LIGHT SOURCE: 2 x 17.10W 3071Im

















# **NOTES**

Maximum nighttime ambiance temperature when the fitting is on not exceeding  $50^{\circ}$ C Minimum nighttime ambiance temperature when the fitting is on not lower than -20°C Maximum daytime ambiance temperature when the fitting is off not exceeding  $60^{\circ}$ C

EXTERIOR > CEILING/WALL LIGHTS > SOLARIS

### **TECHNICAL DRAWING**



### PHOTOMETRIC CURVES





### **COMPANY**

Side Spa has always been a benchmark in the manufacturing industry for its constant focus on product quality, assembly and sustainability of its items. The company is distinguished by its dedication to offering customers the highest quality products that meet needs and exceed expectations.

Side Spa pays the utmost attention to the quality of its products. Each stage of production undergoes rigorous quality control to ensure that only first-class items reach the market. By using high-quality materials and adopting state-of-the-art manufacturing processes, the company is able to offer products that stand the test of time and maintain their performance over the years. Quality is a top priority for Side Spa, which strives to meet the highest stan