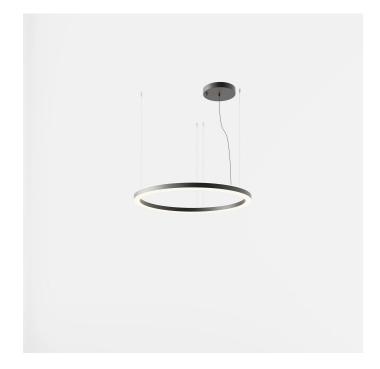

# STARGATE 1250 ECO - DIRECT/INDIRECT LIGHT

## 5616-LBC-DIM4

INDOOR > WALL - CEILING - SUSPENSION > STARGATE

### **FEATURES**

| Intended Use:   | Interior                                                                  |
|-----------------|---------------------------------------------------------------------------|
| Installation:   | Suspension                                                                |
| Fixing:         | Suspension system with steel rope(s) L=3100 mm and micrometric adjustment |
| Body/Structure: | Sheet steel body                                                          |
| Painting:       | Interior polyester powder coating                                         |
| Finish:         | Black                                                                     |
| Glass/Screen:   | Bi-satin polycarbonate diffuser screen                                    |
| Driver:         | Remote dimmable 1-10V power supply for LED                                |
|                 |                                                                           |

### TECHNICAL DATA

| Tension:               | 220-240V 50/60Hz           |
|------------------------|----------------------------|
| Beam:                  | Symmetrical, dual emission |
| Current:               | 500mA                      |
| Insulation class:      | 1                          |
| Weight:                | 13.5 kg                    |
| IP grade:              | 40                         |
| Glow wire:             | 850 °C                     |
| Lamp included:         | Yes                        |
| LED type:              | Power LED                  |
| Overall power:         | 118 W                      |
| Appliance flow:        | 9712 lm                    |
| Nominal duration:      | 50.000 ore L80 B20         |
| Color temperature:     | 3000 K                     |
| Color rendering index: | >80                        |
| Color consistency:     | 3 SDCM                     |
|                        | ·                          |

LIGHT SOURCE: 24 x LED 4.50W 675lm