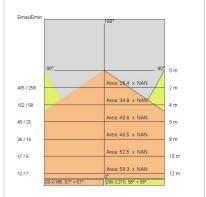

s                        |
| LED type:              | Power LED                  |
| Overall power:         | 118 W                      |
| Appliance flow:        | 9712 lm                    |
| Nominal duration:      | 50.000 ore L80 B20         |
| Color temperature:     | 3000 K                     |
| Color rendering index: | >80                        |
| Color consistency:     | 3 SDCM                     |
|                        | ·                          |

LIGHT SOURCE: 24 x LED 4.50W 675lm















## **NOTES**

Optional: Fabric power cord in two different colors: cod.643000 (WHITE) cod.613750 (BLACK)

## STARGATE 1250 ECO - DIRECT/INDIRECT LIGHT

## 5616-LBC-DIM4

INDOOR > WALL - CEILING - SUSPENSION > STARGATE

## **TECHNICAL DRAWING**



#### PHOTOMETRIC CURVES





### **COMPANY**

Side Spa has always been a benchmark in the manufacturing industry for its constant focus on product quality, assembly and sustainability of its items. The company is distinguished by its dedication to offering customers the highest quality products that meet needs and exceed expectations.

Side Spa pays the utmost attention to the quality of its products. Each stage of production undergoes rigorous quality control to ensure that only first-class items reach the market. By using high-quality materials and adopting state-of-the-art manufacturing processes, the company is able to offer products that stand the test of time and maintain their performance over the years. Quality is a top priority for Side Spa, which strives to meet the highest standards of excellence.