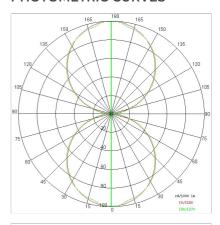

Yes                        |
| LED type:              | Power LED                  |
| Overall power:         | 118 W                      |
| Appliance flow:        | 9712 lm                    |
| Nominal duration:      | 50.000 ore L80 B20         |
| Color temperature:     | 3000 K                     |
| Color rendering index: | >80                        |
| Color consistency:     | 3 SDCM                     |
|                        | ·                          |

LIGHT SOURCE: 24 x LED 4.50W 675lm















## **NOTES**

Optional: Fabric power cord in two different colors: cod.643000 (WHITE) cod.613750 (BLACK)

## STARGATE 1250 ECO - DIRECT/INDIRECT LIGHT

## 5616-LBC-DIM4

INDOOR > WALL - CEILING - SUSPENSION > STARGATE

## **TECHNICAL DRAWING**



#### PHOTOMETRIC CURVES





### **COMPANY**

Side Spa has always been a benchmark in the manufacturing industry for its constant focus on product quality, assembly and sustainability of its items. The company is distinguished by its dedication to offering customers the highest quality products that meet needs and exceed expectations.

Side Spa pays the utmost attention to the quality of its products. Each stage of production undergoes rigorous quality control to ensure that only first-class items reach the market. By using high-quality materials and adopting state-of-the-art manufacturing processes, the company is able to offer products that stand the test of time and maintain their performance over the years. Quality is a top priority for Side Spa, which strives to meet the highest standards of excellence.