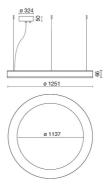

| Lamp included:         | Yes                        |
| LED type:              | Power LED                  |
| Overall power:         | 118 W                      |
| Appliance flow:        | 9712 lm                    |
| Nominal duration:      | 50.000 ore L80 B20         |
| Color temperature:     | 3000 K                     |
| Color rendering index: | >80                        |
| Color consistency:     | 3 SDCM                     |
|                        | ·                          |

LIGHT SOURCE: 24 x LED 4.50W 675lm















## **NOTES**

Optional: Fabric power cord in two different colors: cod.643000 (WHITE) cod.613750 (BLACK)

## STARGATE 1250 ECO - DIRECT/INDIRECT LIGHT

## 5616-LBC-DIM4

INDOOR > WALL - CEILING - SUSPENSION > STARGATE

## **TECHNICAL DRAWING**



#### PHOTOMETRIC CURVES





### **COMPANY**

Side Spa has always been a benchmark in the manufacturing industry for its constant focus on product quality, assembly and sustainability of its items. The company is distinguished by its dedication to offering customers the highest quality products that meet needs and exceed expectations.

Side Spa pays the utmost attention to the quality of its products. Each stage of production undergoes rigorous quality control to ensure that only first-class items reach the market. By using high-quality materials and adopting state-of-the-art manufacturing processes, the company is able to offer products that stand the test of time and maintain their performance over the years. Quality is a top priority for Side Spa, which strives to meet the highest sta