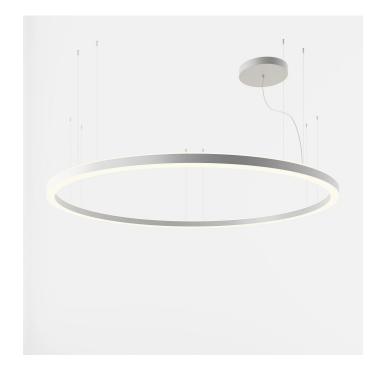

INDOOR > WALL - CEILING - SUSPENSION > STARGATE

# **FEATURES**

| Intended Use:   | Interior                                                                  |
|-----------------|---------------------------------------------------------------------------|
| Installation:   | Suspension                                                                |
| Fixing:         | Suspension system with steel rope(s) L=3100 mm and micrometric adjustment |
| Body/Structure: | Sheet steel body                                                          |
| Painting:       | Interior polyester powder coating                                         |
| Finish:         | Grey                                                                      |
| Glass/Screen:   | Bi-satin polycarbonate diffuser screen                                    |
| Driver:         | Integrated DALI dimmable driver for LED, 24Vdc output                     |
|                 |                                                                           |

### NOTES

suspension of the light fixture by means of 10 steel ropes.

Optional: Fabric power cord in two different colors:

cod.643000 (WHITE)

cod.613750 (BLACK)

INDOOR > WALL - CEILING - SUSPENSION > STARGATE