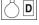

# **TECHNICAL DRAWING**

# **FEATURES**

| Intended Use:   | Interior                                                                  |
|-----------------|---------------------------------------------------------------------------|
| Installation:   | Suspension                                                                |
| Fixing:         | Suspension system with steel rope(s) L=3100 mm and micrometric adjustment |
| Body/Structure: | Sheet steel body                                                          |
| Painting:       | Interior polyester powder coating                                         |
| Finish:         | Grey                                                                      |
| Glass/Screen:   | Bi-satin polycarbonate diffuser screen                                    |
| Driver:         | Integrated DALI dimmable driver for LED, 24Vdc output                     |
|                 |                                                                           |