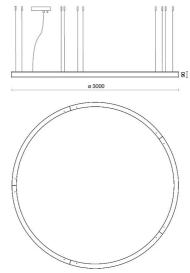

| 850 °C                       |
| Lamp included:         | Yes                          |
| LED type:              | Power LED                    |
| Overall power:         | 192 W                        |
| Appliance flow:        | 14062 lm                     |
| Nominal duration:      | 50.000 ore L80 B10           |
| Color temperature:     | 3000 K                       |
| Color rendering index: | > 80                         |
| Color consistency:     | 3 SDCM                       |

LIGHT SOURCE: 5 x LED 35.20W 4200lm



















### NOTES

suspension of the light fixture by means of 10 steel ropes.

Optional: Fabric power cord in two different colors:

cod.643000 (WHITE)

cod.613750 (BLACK)



INDOOR > WALL - CEILING - SUSPENSION > STARGATE

# **TECHNICAL DRAWING**



## PHOTOMETRIC CURVES





# **COMPANY**

Side Spa has always been a benchmark in the manufacturing industry for its constant focus on product quality, assembly and sustainability of its items. The company is distinguished by its dedication to offering customers the highest quality products that meet needs and exceed expectations.

Side Spa pays the utmost attention to the quality of its products. Each stage of production undergoes rigorous quality control to ensure that only first-class items reach the market. By using high-quality materials and adopting state-of-the-art manufacturing processes, the company is able to offer products that stand the test of time and maintain their performance over the years. Quality is a top priority for Side Spa, which strives to meet the highest standar