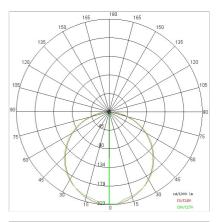

|
| Lamp included:         | Yes                          |
| LED type:              | Power LED                    |
| Overall power:         | 192 W                        |
| Appliance flow:        | 14062 lm                     |
| Nominal duration:      | 50.000 ore L80 B10           |
| Color temperature:     | 3000 K                       |
| Color rendering index: | > 80                         |
| Color consistency:     | 3 SDCM                       |

LIGHT SOURCE: 5 x LED 35.20W 4200lm



















### NOTES

suspension of the light fixture by means of 10 steel ropes.

Optional: Fabric power cord in two different colors:

cod.643000 (WHITE)

cod.613750 (BLACK)



INDOOR > WALL - CEILING - SUSPENSION > STARGATE

# **TECHNICAL DRAWING**



## PHOTOMETRIC CURVES





# **COMPANY**

Side Spa has always been a benchmark in the manufacturing industry for its constant focus on product quality, assembly and sustainability of its items. The company is distinguished by its dedication to offering customers the highest quality products that meet needs and exceed expectations.

Side Spa pays the utmost attention to the quality of its products. Each stage of production undergoes rigorous quality control to ensure that only first-class items reach the market. By using high-quality materials and adopting state-of-the-art manufacturing processes, the company is able to offer products that stand the test of time and maintain their performance over the years. Quality is a top priority for Side Spa, which strives to meet the highest standards of excellence.