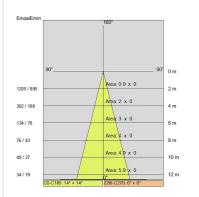

#### PHOTOMETRIC CURVES

#### TECHNICAL DATA

| Beam:                  | Concentric symmetrical 24° |
|------------------------|----------------------------|
| Current:               | 350mA                      |
| Insulation class:      | 3                          |
| Weight:                | 0.7 kg                     |
| IP grade:              | 20                         |
| Glow wire:             | 850 °C                     |
| Lamp included:         | Yes                        |
| LED type:              | COB LED                    |
| Overall power:         | 12.9 W                     |
| Appliance flow:        | 1430 lm                    |
| Nominal duration:      | 50.000 L80 B20             |
| Color temperature:     | 3000 K                     |
| Color rendering index: | >90                        |
| Color consistency:     | 3 SDCM                     |
|                        |                            |