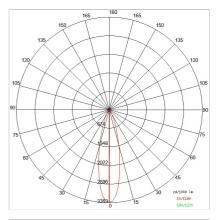

#### PHOTOMETRIC CURVES

#### TECHNICAL DATA

| Beam:                  | Concentric symmetrical 24° |
|------------------------|----------------------------|
| Current:               | 350mA                      |
| Insulation class:      | 3                          |
| Weight:                | 0.7 kg                     |
| IP grade:              | 20                         |
| Glow wire:             | 850 °C                     |
| Lamp included:         | Yes                        |
| LED type:              | COB LED                    |
| Overall power:         | 12.9 W                     |
| Appliance flow:        | 1430 lm                    |
| Nominal duration:      | 50.000 L80 B20             |
| Color temperature:     | 3000 K                     |
| Color rendering index: | >90                        |
| Color consistency:     | 3 SDCM                     |
|                        |                            |