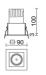

## **TECHNICAL DRAWING**

### FEATURES

| Intended Use:     | Interior                                 |
|-------------------|------------------------------------------|
| Installation:     | Recessed Ceiling                         |
| Recessed hole:    | ø 82x82 mm                               |
| Fixing:           | Recessed Ceiling                         |
| Body/Structure:   | Sheet steel body                         |
| Painting:         | Interior polyester powder coating        |
| Finish:           | White                                    |
| Reflector/Optics: | PMMA LED Lens                            |
| Driver:           | Not included; must be ordered separately |