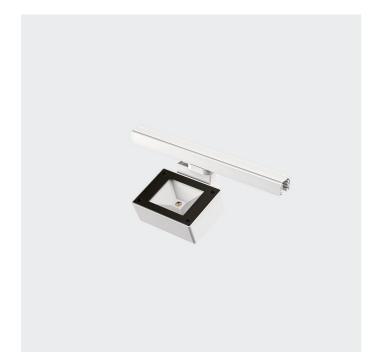

# SOLARIS MINI BINARIO - Track-Light symmetrical 67969-LBN

INDOOR > PROJECTORS & TRACKS 230V > SOLARIS BINARIO

### FEATURES

| Intended Use:     | Interior                                                                                                                                                                        |
|-------------------|---------------------------------------------------------------------------------------------------------------------------------------------------------------------------------|
| Installation:     | Track Mounting                                                                                                                                                                  |
| Fixing:           | Electrical adapter for rail mounting                                                                                                                                            |
| Body/Structure:   | Die-cast aluminum body EN AB-47100                                                                                                                                              |
| Painting:         | Polyester powder coating with special outdoor treatment<br>(sandblasting, pickling, No. 3 washing, fluorzirconing, epoxy<br>powder primer and polyester powder surface finish). |
| Finish:           | White                                                                                                                                                                           |
| Reflector/Optics: | Swiveling optical compartment, tilt 0 - 60° in the vertical axis                                                                                                                |
| Glass/Screen:     | Clear screen-printed tempered glass                                                                                                                                             |
| Driver:           | Integrated driver for LED,<br>450mA dc stabilized output                                                                                                                        |

#### TECHNICAL DATA

| Tension:               | 230V               |
|------------------------|--------------------|
| Beam:                  | Asymmetrical       |
| Current:               | 450mA              |
| Insulation class:      | 1                  |
| Weight:                | 2 kg               |
| IP grade:              | 20                 |
| Grade IK:              | 6                  |
| Glow wire:             | 850 °C             |
| Lamp included:         | Yes                |
| LED type:              | COB LED            |
| Overall power:         | 19.3 W             |
| Appliance flow:        | 2034 lm            |
| Nominal duration:      | 50.000 (h) L90 B20 |
| Color temperature:     | 4000 K             |
| Color rendering index: | >90                |
| Color consistency:     | 3 SDCM             |
|                        |                    |

LIGHT SOURCE: 1 x 16.3W 2034lm