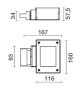

Weight:                | 2 kg               |
| IP grade:              | 20                 |
| Grade IK:              | 6                  |
| Glow wire:             | 850 °C             |
| Lamp included:         | Yes                |
| LED type:              | COB LED            |
| Overall power:         | 19.3 W             |
| Appliance flow:        | 2034 lm            |
| Nominal duration:      | 50.000 (h) L90 B20 |
| Color temperature:     | 4000 K             |
| Color rendering index: | >90                |
| Color consistency:     | 3 SDCM             |
|                        |                    |

LIGHT SOURCE: 1 x 16.3W 2034lm





# SOLARIS MINI BINARIO - Track-Light symmetrical 67969-LBN



INDOOR > PROJECTORS & TRACKS 230V > SOLARIS BINARIO

## **TECHNICAL DRAWING**



### PHOTOMETRIC CURVES



#### COMPANY

Side Spa has always been a benchmark in the manufacturing industry for its constant focus on product quality, assembly and sustainability of its items. The company is distinguished by its dedication to offering customers the highest quality products that meet needs and exceed expectations.

Side Spa pays the utmost attention to the quality of its products. Each stage of production undergoes rigorous quality control to ensure that only first-class items reach the market. By using highquality materials and adopting state-of-the-art manufacturing processes, the company is able to offer products that stand the test of time and maintain their performance over the years. Quality is a top priority for Side Spa, which strives to meet the highest standards