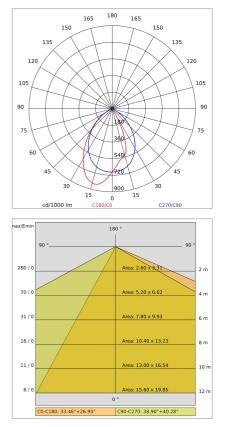

kg               |
| IP grade:              | 20                 |
| Grade IK:              | 6                  |
| Glow wire:             | 850 °C             |
| Lamp included:         | Yes                |
| LED type:              | COB LED            |
| Overall power:         | 19.3 W             |
| Appliance flow:        | 2034 lm            |
| Nominal duration:      | 50.000 (h) L90 B20 |
| Color temperature:     | 4000 K             |
| Color rendering index: | >90                |
| Color consistency:     | 3 SDCM             |
|                        |                    |

LIGHT SOURCE: 1 x 16.3W 2034lm





# SOLARIS MINI BINARIO - Track-Light symmetrical 67969-LBN



INDOOR > PROJECTORS & TRACKS 230V > SOLARIS BINARIO

## **TECHNICAL DRAWING**



### PHOTOMETRIC CURVES



#### COMPANY

Side Spa has always been a benchmark in the manufacturing industry for its constant focus on product quality, assembly and sustainability of its items. The company is distinguished by its dedication to offering customers the highest quality products that meet needs and exceed expectations.

Side Spa pays the utmost attention to the quality of its products. Each stage of production undergoes rigorous quality control to ensure that only first-class items reach the market. By using highquality materials and adopting state-of-the-art manufacturing processes, the company is able to offer products that stand the test of time and maintain their performance over the years. Quality is a top priority for Side Spa, which strives to meet the highest standards of excellence.