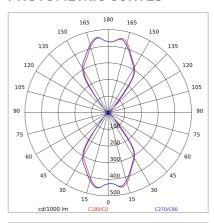

POWER LED          |
| Overall power:         | 79 W               |
| Appliance flow:        | 8687 lm            |
| Nominal duration:      | 50.000 (h) L80 B24 |
| Color temperature:     | 3000 K             |
| Color rendering index: | >80                |
| Color consistency:     | 3 SDCM             |

LIGHT SOURCE: 6 x 12W 1616lm



















### **NOTES**

On request: beams 12°- AS- AE On request: DALI

Maximum nighttime ambiance temperature when the fitting is on not exceeding 50°C Minimum nighttime ambiance temperature when the fitting is on not lower than -20  $^{\circ}\text{C}$ Maximum daytime ambiance temperature when the fitting is off not exceeding 60°C

EXTERIOR > DECORATIVE WALL LIGHTING > RULED LINEAR IP 65 PARETE

# **TECHNICAL DRAWING**



### PHOTOMETRIC CURVES





## **COMPANY**

Side Spa has always been a benchmark in the manufacturing industry for its constant focus on product quality, assembly and sustainability of its items. The company is distinguished by its dedication to offering customers the highest quality products that meet needs and exceed expectations.

Side Spa pays the utmost attention to the quality of its products. Each stage of production undergoes rigorous quality control to ensure that only first-class items reach the market. By using high-quality materials and adopting state-of-the-art manufacturing processes, the company is able to offer products that stand the test of time and maintain their performance over the years. Quality is a top priority for Side Spa, which strives to meet the highest standards of excellence.