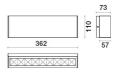

LED type:              | POWER LED          |
| Overall power:         | 79 W               |
| Appliance flow:        | 8687 lm            |
| Nominal duration:      | 50.000 (h) L80 B24 |
| Color temperature:     | 3000 K             |
| Color rendering index: | >80                |
| Color consistency:     | 3 SDCM             |

LIGHT SOURCE: 6 x 12W 1616lm



















### **NOTES**

On request: beams 12°- AS- AE On request: DALI

Maximum nighttime ambiance temperature when the fitting is on not exceeding 50°C Minimum nighttime ambiance temperature when the fitting is on not lower than -20  $^{\circ}\text{C}$ Maximum daytime ambiance temperature when the fitting is off not exceeding 60°C

EXTERIOR > DECORATIVE WALL LIGHTING > RULED LINEAR IP 65 PARETE

# **TECHNICAL DRAWING**



### PHOTOMETRIC CURVES





## **COMPANY**

Side Spa has always been a benchmark in the manufacturing industry for its constant focus on product quality, assembly and sustainability of its items. The company is distinguished by its dedication to offering customers the highest quality products that meet needs and exceed expectations.

Side Spa pays the utmost attention to the quality of its products. Each stage of production undergoes rigorous quality control to ensure that only first-class items reach the market. By using high-quality materials and adopting state-of-the-art manufacturing processes, the company is able to offer products that stand the test of time and maintain their performance over the years. Quality is a top priority for Side Spa, which strives to meet the highest stand