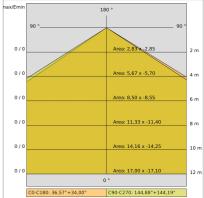

WER LED          |
| Overall power:         | 79 W               |
| Appliance flow:        | 8687 lm            |
| Nominal duration:      | 50.000 (h) L80 B24 |
| Color temperature:     | 3000 K             |
| Color rendering index: | >80                |
| Color consistency:     | 3 SDCM             |

LIGHT SOURCE: 6 x 12W 1616lm



















### **NOTES**

On request: beams 12°- AS- AE On request: DALI

Maximum nighttime ambiance temperature when the fitting is on not exceeding 50°C Minimum nighttime ambiance temperature when the fitting is on not lower than -20  $^{\circ}\text{C}$ Maximum daytime ambiance temperature when the fitting is off not exceeding 60°C

EXTERIOR > DECORATIVE WALL LIGHTING > RULED LINEAR IP 65 PARETE

# **TECHNICAL DRAWING**



### PHOTOMETRIC CURVES





## **COMPANY**

Side Spa has always been a benchmark in the manufacturing industry for its constant focus on product quality, assembly and sustainability of its items. The company is distinguished by its dedication to offering customers the highest quality products that meet needs and exceed expectations.

Side Spa pays the utmost attention to the quality of its products. Each stage of production undergoes rigorous quality control to ensure that only first-class items reach the market. By using high-quality materials and adopting state-of-the-art manufacturing processes, the company is able to offer products that stand the test of time and maintain their performance over the years. Quality is a top priority for Side Spa, which strives to meet the highest standards of excellence.