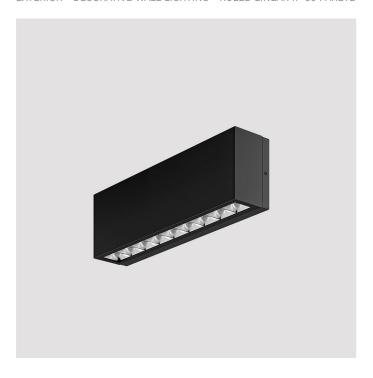

EXTERIOR > DECORATIVE WALL LIGHTING > RULED LINEAR IP 65 PARETE

### **FEATURES**

| Intended Use:     | Indoor, outdoor                                          |
|-------------------|----------------------------------------------------------|
| Installation:     | Wall                                                     |
| Body/Structure:   | Made of extruded aluminum and die-cast aluminum headers  |
| Painting:         | Polyester powders                                        |
| Finish:           | Wrinkling black                                          |
| Reflector/Optics: | Optics with mirrored metallized polycarbonate reflectors |
| Glass/Screen:     | Transparent extra clear screen printed                   |
| Driver:           | Integrated driver for LED, 500mA dc stabilized output    |
|                   |                                                          |

### **TECHNICAL DATA**

| Tension:               | 220/240V 50/60Hz   |
|------------------------|--------------------|
| Beam:                  | Fixed 75°          |
| Current:               | 500mA              |
| Insulation class:      | 1                  |
| Weight:                | 2 kg               |
| IP grade:              | 65                 |
| Lamp included:         | Yes                |
| LED type:              | POWER LED          |
| Overall power:         | 79 W               |
| Appliance flow:        | 8687 lm            |
| Nominal duration:      | 50.000 (h) L80 B24 |
| Color temperature:     | 3000 K             |
| Color rendering index: | >80                |
| Color consistency:     | 3 SDCM             |

LIGHT SOURCE: 6 x 12W 1616lm