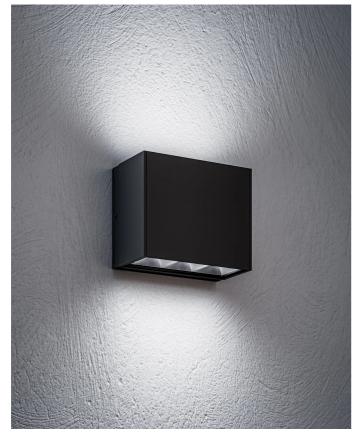

EXTERIOR > DECORATIVE WALL LIGHTING > RULED LINEAR IP 65 PARETE

### **FEATURES**

| Intended Use:     | Indoor, outdoor                                          |
|-------------------|----------------------------------------------------------|
| Installation:     | Wall                                                     |
| Body/Structure:   | Made of extruded aluminum and die-cast aluminum headers  |
| Painting:         | Polyester powders                                        |
| Finish:           | Wrinkling black                                          |
| Reflector/Optics: | Optics with mirrored metallized polycarbonate reflectors |
| Glass/Screen:     | Transparent extra clear screen printed                   |
| Driver:           | Integrated driver for LED, 500mA dc stabilized output    |
|                   |                                                          |

### **TECHNICAL DATA**

| Tension:               | 220/240V 50/60Hz   |
|------------------------|--------------------|
| Beam:                  | Fixed 75°          |
| Current:               | 500mA              |
| Insulation class:      | 1                  |
| Weight:                | 2 kg               |
| IP grade:              | 65                 |
| Lamp included:         | Yes                |
| LED type:              | POWER LED          |
| Overall power:         | 79 W               |
| Appliance flow:        | 8687 lm            |
| Nominal duration:      | 50.000 (h) L80 B24 |
| Color temperature:     | 3000 K             |
| Color rendering index: | >80                |
| Color consistency:     | 3 SDCM             |

LIGHT SOURCE: 6 x 12W 1616lm