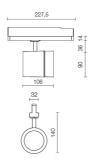

| Insulation class:      | 2                         |
| Weight:                | 1 kg                      |
| IP grade:              | 20                        |
| Glow wire:             | 850 °C                    |
| Lamp included:         | Yes                       |
| LED type:              | COB LED                   |
| Overall power:         | 41 W                      |
| Appliance flow:        | 2973 lm                   |
| Nominal duration:      | 50.000 ore L80 B20        |
| Color temperature:     | 4000 K                    |
| Color rendering index: | > 90                      |
| Color consistency:     | 3 SDCM                    |

LIGHT SOURCE: 1 x LED 28.00W 3860Im





# SHORT XS 67326-LBN40AG

INDOOR > PROJECTORS & TRACKS 230V > SHORT

# Siðe

# TECHNICAL DRAWING



### PHOTOMETRIC CURVES





## ACCESSORIES



Directional flaps 3031-BR 3031-NE

3031-GA

## COMPANY

Side Spa has always been a benchmark in the manufacturing industry for its constant focus on product quality, assembly and sustainability of its items. The company is distinguished by its dedication to offering customers the highest quality products that meet needs and exceed expectations.

Side Spa pays the utmost attention to the quality of its products. Each stage of production undergoes rigorous quality control to ensure that only first-class items reach the market. By using highquality materials and adopting state-of-the-art manufacturing processes, the company is able to offer products that stand the test of time and maintain their performance over the years. Quality is a top prior