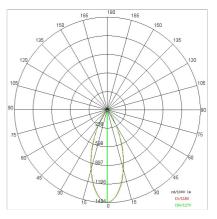

2                         |
| Weight:                | 1 kg                      |
| IP grade:              | 20                        |
| Glow wire:             | 850 °C                    |
| Lamp included:         | Yes                       |
| LED type:              | COB LED                   |
| Overall power:         | 41 W                      |
| Appliance flow:        | 2973 lm                   |
| Nominal duration:      | 50.000 ore L80 B20        |
| Color temperature:     | 4000 K                    |
| Color rendering index: | > 90                      |
| Color consistency:     | 3 SDCM                    |

LIGHT SOURCE: 1 x LED 28.00W 3860Im





# SHORT XS 67326-LBN40AG

INDOOR > PROJECTORS & TRACKS 230V > SHORT

# Siðe

# TECHNICAL DRAWING



### PHOTOMETRIC CURVES





## ACCESSORIES



Directional flaps 3031-BR 3031-NE

3031-GA

## COMPANY

Side Spa has always been a benchmark in the manufacturing industry for its constant focus on product quality, assembly and sustainability of its items. The company is distinguished by its dedication to offering customers the highest quality products that meet needs and exceed expectations.

Side Spa pays the utmost attention to the quality of its products. Each stage of production undergoes rigorous quality control to ensure that only first-class items reach the market. By using highquality materials and adopting state-of-the-art manufacturing processes, the company is able to offer products that stand the test of time and maintain their performance over the years. Quality is a top priority for Side Spa, which st