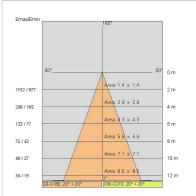

|
| Weight:                | 1 kg                      |
| IP grade:              | 20                        |
| Glow wire:             | 850 °C                    |
| Lamp included:         | Yes                       |
| LED type:              | COB LED                   |
| Overall power:         | 41 W                      |
| Appliance flow:        | 2973 lm                   |
| Nominal duration:      | 50.000 ore L80 B20        |
| Color temperature:     | 4000 K                    |
| Color rendering index: | > 90                      |
| Color consistency:     | 3 SDCM                    |

LIGHT SOURCE: 1 x LED 28.00W 3860Im





# SHORT XS 67326-LBN40AG

INDOOR > PROJECTORS & TRACKS 230V > SHORT

# Siðe

# TECHNICAL DRAWING



### PHOTOMETRIC CURVES





## ACCESSORIES



Directional flaps 3031-BR 3031-NE

3031-GA

## COMPANY

Side Spa has always been a benchmark in the manufacturing industry for its constant focus on product quality, assembly and sustainability of its items. The company is distinguished by its dedication to offering customers the highest quality products that meet needs and exceed expectations.

Side Spa pays the utmost attention to the quality of its products. Each stage of production undergoes rigorous quality control to ensure that only first-class items reach the market. By using highquality materials and adopting state-of-the-art manufacturing processes, the company is able to offer products that stand the test of time and maintain their performance over the years. Quality is a top priority for Side Spa, which stri