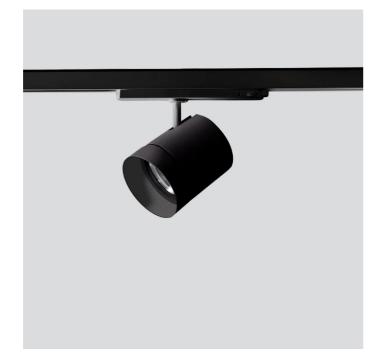

# SHORT XS 67326-LBN40AG

INDOOR > PROJECTORS & TRACKS 230V > SHORT

### FEATURES

| Intended Use:     | Interior                                                                            |
|-------------------|-------------------------------------------------------------------------------------|
| Installation:     | Track Mounting                                                                      |
| Fixing:           | Electrical adapter for rail mounting                                                |
| Body/Structure:   | Die-cast aluminum body EN AB-47100                                                  |
| Painting:         | Interior polyester powder coating                                                   |
| Finish:           | Black                                                                               |
| Reflector/Optics: | PMMA LED Lens                                                                       |
| Driver:           | Driver built into electrical adapter for track mounting,<br>stabilized output 800mA |

#### TECHNICAL DATA

| Tension:               | 220-240V 50/60Hz          |
|------------------------|---------------------------|
| Beam:                  | Symmetrical diffusing 40° |
| Current:               | 800mA                     |
| Insulation class:      | 2                         |
| Weight:                | 1 kg                      |
| IP grade:              | 20                        |
| Glow wire:             | 850 °C                    |
| Lamp included:         | Yes                       |
| LED type:              | COB LED                   |
| Overall power:         | 41 W                      |
| Appliance flow:        | 2973 lm                   |
| Nominal duration:      | 50.000 ore L80 B20        |
| Color temperature:     | 4000 K                    |
| Color rendering index: | > 90                      |
| Color consistency:     | 3 SDCM                    |