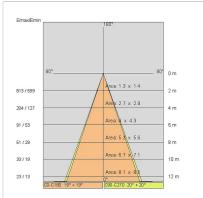

al duration:      | 50.000 (h) L80 B20        |
| Color temperature:     | 3000 K                    |
| Color rendering index: | >90                       |
| Color consistency:     | 3 SDCM                    |
| Bug Evaluation:        | B2-U1-G0                  |
| CEN flow code:         | 90-97-99-100-100          |

LIGHT SOURCE: 1 x LED 25.90W 2650Im















### **NOTES**

On request: Version with flush ring safety glass On request DALI

Maximum nighttime ambiance temperature when the fitting is on not exceeding 50°C Minimum nighttime ambiance temperature when the fitting is on not lower than -20°C Maximum daytime ambiance temperature when the fitting is off not exceeding 60°C



EXTERIOR > CEILING/WALL LIGHTS > MONOLIGHT

# **TECHNICAL DRAWING**



### PHOTOMETRIC CURVES





### **COMPANY**

Side Spa has always been a benchmark in the manufacturing industry for its constant focus on product quality, assembly and sustainability of its items. The company is distinguished by its dedication to offering customers the highest quality products that meet needs and exceed expectations.

Side Spa pays the utmost attention to the quality of its products. Each stage of production undergoes rigorous quality control to ensure that only first-class items reach the market. By using highquality materials and adopting state-of-the-art manufacturing processes, the company is able to offer products that stand the test of time and maintain their performance over the years. Quality is a top priority for Side Spa, which strives to meet the highest standards of excellence.