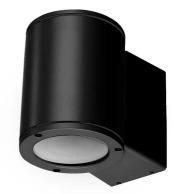

### **FEATURES**

| Intended Use:     | Exteriors                                                                                                                                                                 |
|-------------------|---------------------------------------------------------------------------------------------------------------------------------------------------------------------------|
| Installation:     | Wall Mounting                                                                                                                                                             |
| Body/Structure:   | Die-cast aluminum body EN AB-47100                                                                                                                                        |
| Painting:         | Polyester powder coating with special outdoor treatment (sandblasting, pickling, No. 3 washing, fluorzirconing, epoxy powder primer and polyester powder surface finish). |
| Finish:           | Black                                                                                                                                                                     |
| Reflector/Optics: | LED lens in methacrylate                                                                                                                                                  |
| Glass/Screen:     | Clear tempered glass                                                                                                                                                      |
| Driver:           | Integrated driver for LED,<br>500mA dc stabilized output                                                                                                                  |

## **TECHNICAL DATA**

| Tension:               | 220-240V 50/60Hz          |
|------------------------|---------------------------|
| Beam:                  | Symmetrical diffusing 40° |
| Current:               | 500mA                     |
| Insulation class:      | 1                         |
| Weight:                | 3 kg                      |
| IP grade:              | 65                        |
| Glow wire:             | 650 °C                    |
| Lamp included:         | Yes                       |
| LED type:              | COB LED                   |
| Overall power:         | 29.9 W                    |
| Appliance flow:        | 2121 lm                   |
| Nominal duration:      | 50.000 (h) L80 B20        |
| Color temperature:     | 3000 K                    |
| Color rendering index: | >90                       |
| Color consistency:     | 3 SDCM                    |
| Bug Evaluation:        | B2-U1-G0                  |
| CEN flow code:         | 90-97-99-100-100          |