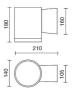

|
| Nominal duration:      | 50.000 (h) L80 B20        |
| Color temperature:     | 3000 K                    |
| Color rendering index: | >90                       |
| Color consistency:     | 3 SDCM                    |
| Bug Evaluation:        | B2-U1-G0                  |
| CEN flow code:         | 90-97-99-100-100          |

LIGHT SOURCE: 1 x LED 25.90W 2650Im















### **NOTES**

On request: Version with flush ring safety glass On request DALI

Maximum nighttime ambiance temperature when the fitting is on not exceeding 50°C Minimum nighttime ambiance temperature when the fitting is on not lower than -20°C Maximum daytime ambiance temperature when the fitting is off not exceeding 60°C



EXTERIOR > CEILING/WALL LIGHTS > MONOLIGHT

# **TECHNICAL DRAWING**



### PHOTOMETRIC CURVES





### **COMPANY**

Side Spa has always been a benchmark in the manufacturing industry for its constant focus on product quality, assembly and sustainability of its items. The company is distinguished by its dedication to offering customers the highest quality products that meet needs and exceed expectations.

Side Spa pays the utmost attention to the quality of its products. Each stage of production undergoes rigorous quality control to ensure that only first-class items reach the market. By using highquality materials and adopting state-of-the-art manufacturing processes, the company is able to offer products that stand the test of time and maintain their performance over the years. Quality is a top priority for Side Spa, which strives to meet the highest stand