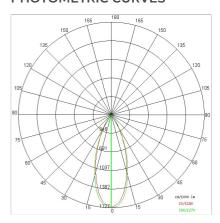

inal duration:      | 50.000 (h) L80 B20        |
| Color temperature:     | 3000 K                    |
| Color rendering index: | >90                       |
| Color consistency:     | 3 SDCM                    |
| Bug Evaluation:        | B2-U1-G0                  |
| CEN flow code:         | 90-97-99-100-100          |

LIGHT SOURCE: 1 x LED 25.90W 2650Im















### **NOTES**

On request: Version with flush ring safety glass On request DALI

Maximum nighttime ambiance temperature when the fitting is on not exceeding 50°C Minimum nighttime ambiance temperature when the fitting is on not lower than -20°C Maximum daytime ambiance temperature when the fitting is off not exceeding 60°C



EXTERIOR > CEILING/WALL LIGHTS > MONOLIGHT

# **TECHNICAL DRAWING**



### PHOTOMETRIC CURVES





### **COMPANY**

Side Spa has always been a benchmark in the manufacturing industry for its constant focus on product quality, assembly and sustainability of its items. The company is distinguished by its dedication to offering customers the highest quality products that meet needs and exceed expectations.

Side Spa pays the utmost attention to the quality of its products. Each stage of production undergoes rigorous quality control to ensure that only first-class items reach the market. By using highquality materials and adopting state-of-the-art manufacturing processes, the company is able to offer products that stand the test of time and maintain their performance over the years. Quality is a top priority for Side Spa, which strives to meet the highest standards of excellence.