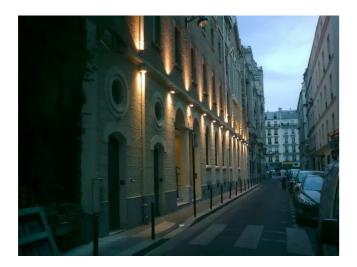

EXTERIOR > CEILING/WALL LIGHTS > MONOLIGHT







### **FEATURES**

| Intended Use:     | Exteriors                                                                                                                                                                 |
|-------------------|---------------------------------------------------------------------------------------------------------------------------------------------------------------------------|
| Installation:     | Wall Mounting                                                                                                                                                             |
| Body/Structure:   | Die-cast aluminum body EN AB-47100                                                                                                                                        |
| Pa