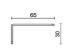

c output                        |

#### TECHNICAL DATA

| 220-240V 50/60Hz           |
|----------------------------|
| Symmetrical diffusing 120° |
| 24Vdc                      |
| 1                          |
| 3.4 kg                     |
| 40                         |
| 650 °C                     |
| Yes                        |
| SMD LED                    |
| 37 W                       |
| 2860 lm                    |
| 50.000 (h) L80 B20         |
| 3000 K                     |
| >90                        |
| 3 SDCM                     |
|                            |

LIGHT SOURCE: 1 x LED 22.00W 2700Im



# NOTES

On request: power increased max 36 Led L 1560mm





INDOOR > CONTROLLED LIGHT > TRAIL SOSPENSIONE

# TECHNICAL DRAWING



## PHOTOMETRIC CURVES





#### ACCESSORIES



wall mount kit 3194

Adapter for 3-phase track (already mounted on the device)



3193



| Rosette |    |
|---------|----|
| 168     | BR |
| 169     | NR |
| 165     | BR |
| 166     | NR |



Side

INDOOR > CONTROLLED LIGHT > TRAIL SOSPENSIONE

## COMPANY

Side Spa has always been a benchmark in the manufacturing industry for its constant focus on product quality, assembly and sustainability of its items. The company is distinguished by its dedication to offering customers the highest quality products that meet needs and exceed expectations.

Side Spa pays the utmost attention to the quality of its products. Each stage of production undergoes rigorous quality control to ensure that only first-class items reach the market. By using highquality materials and adopting state-of-the-art ma