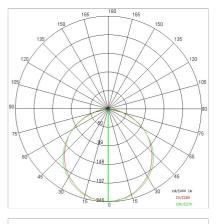

## PHOTOMETRIC CURVES

#### TECHNICAL DATA

| 220-240V 50/60Hz           |
|----------------------------|
| Symmetrical diffusing 120° |
| 24Vdc                      |
| 1                          |
| 3.4 kg                     |
| 40                         |
| 650 °C                     |
| Yes                        |
| SMD LED                    |
| 37 W                       |
| 2860 lm                    |
| 50.000 (h) L80 B20         |
| 3000 K                     |
| >90                        |
| 3 SDCM                     |
|                            |