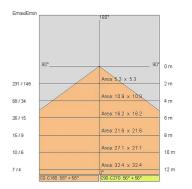

driver for LED, 24Vdc output                        |

#### TECHNICAL DATA

| 220-240V 50/60Hz           |
|----------------------------|
| Symmetrical diffusing 120° |
| 24Vdc                      |
| 1                          |
| 3.4 kg                     |
| 40                         |
| 650 °C                     |
| Yes                        |
| SMD LED                    |
| 37 W                       |
| 2860 lm                    |
| 50.000 (h) L80 B20         |
| 3000 K                     |
| >90                        |
| 3 SDCM                     |
|                            |

LIGHT SOURCE: 1 x LED 22.00W 2700Im



# NOTES

On request: power increased max 36 Led L 1560mm





INDOOR > CONTROLLED LIGHT > TRAIL SOSPENSIONE

# TECHNICAL DRAWING



## PHOTOMETRIC CURVES





#### ACCESSORIES



wall mount kit 3194

Adapter for 3-phase track (already mounted on the device)



3193



| Rosette |    |
|---------|----|
| 168     | BR |
| 169     | NR |
| 165     | BR |
| 166     | NR |



Side

INDOOR > CONTROLLED LIGHT > TRAIL SOSPENSIONE

## COMPANY

Side Spa has always been a benchmark in the manufacturing industry for its constant focus on product quality, assembly and sustainability of its items. The company is distinguished by its dedication to offering customers the highest quality products that meet needs and exceed expectations.

Side Spa pays the utmost attention to the quality of its products. Each stage of production undergoes rigorous quality control to ensure that only first-class items reach the market. By using highquality materials and adopting