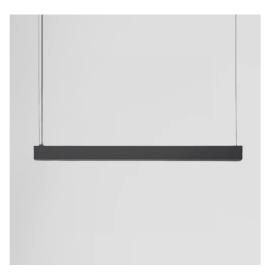

### FEATURES

| Intended Use:   | Interior                                                                     |
|-----------------|------------------------------------------------------------------------------|
| Installation:   | Suspension                                                                   |
| Fixing:         | Suspension system with steel rope(s) L=3100 mm and<br>micrometric adjustment |
| Body/Structure: | Body made of extruded aluminum - Heads made of thermoplastic material        |
| Painting:       | Interior polyester powder coating                                            |
| Finish:         | Black                                                                        |
| Glass/Screen:   | Polycarbonate prismatic diffuser screen                                      |
| Driver:         | Integrated DALI dimmable driver for LED, 24Vdc output                        |

#### TECHNICAL DATA

| 220-240V 50/60Hz           |
|----------------------------|
| Symmetrical diffusing 120° |
| 24Vdc                      |
| 1                          |
| 3.4 kg                     |
| 40                         |
| 650 °C                     |
| Yes                        |
| SMD LED                    |
| 37 W                       |
| 2860 lm                    |
| 50.000 (h) L80 B20         |
| 3000 K                     |
| >90                        |
| 3 SDCM                     |
|                            |