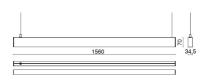

# TECHNICAL DRAWING

# NOTES

On request: power increased max 36 Led L 1560mm

INDOOR > CONTROLLED LIGHT > TRAIL SOSPENSIONE