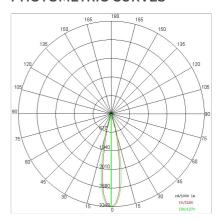

|
| Weight:                | 0.9 kg                     |
| Glow wire:             | 850 °C                     |
| Lamp included:         | Yes                        |
| LED type:              | COB LED                    |
| Overall power:         | 11.5 W                     |
| Appliance flow:        | 985 lm                     |
| Nominal duration:      | 50.000 (h) L90 B10         |
| Color temperature:     | 3000 K                     |
| Color rendering index: | > 90                       |
| Color consistency:     | 3 SDCM                     |

LIGHT SOURCE: 1 x LED 11.50W 1970Im





















#### **NOTES**

On request: IP44 version and led with 2700K COLOR temperature

# 67924-LBC



INDOOR > RECESSED SPOT > FOCUS

# **TECHNICAL DRAWING**



# PHOTOMETRIC CURVES





### **DRIVER**



644759-1

15W 350mA IP20 ON-OFF Driver



646777

DALI+PUSH DIM driver- 42W IP20- 150mA÷1050mA

#### **ACCESSORIES**

# FOCUS XS - Framework

# 67924-LBC



INDOOR > RECESSED SPOT > FOCUS

EMERGENCY version adding KIT



INV 1052 INV 1052-3

#### **COMPANY**

Side Spa has always been a benchmark in the manufacturing industry for its constant focus on product quality, assembly and sustainability of its items. The company is distinguished by its dedication to offering customers the highest quality products that meet needs and exceed expectations.

Side Spa pays the utmost attention to the quality of its products. Each stage of production undergoes rigorous quality control to ensure that only first-class items reach the market. By using high-quality materials and adoptin