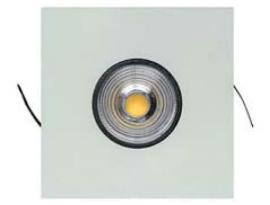

#### **FEATURES**

| Intended Use:     | Interior                                          |
|-------------------|---------------------------------------------------|
| Installation:     | Recessed Ceiling                                  |
| Recessed hole:    | ø 95 mm                                           |
| Fixing:           | Steel springs                                     |
| Body/Structure:   | Sheet steel body                                  |
| Painting:         | Interior polyester powder coating                 |
| Finish:           | Black                                             |
| Reflector/Optics: | 99.8% pure aluminum reflector - Adjustable optics |
| Driver:           | Not included; must be ordered separately          |
|                   |                                                   |

#### **TECHNICAL DATA**

| Beam:                  | Concentric symmetrical 20° |
|------------------------|----------------------------|
| Current:               | 350mA                      |
| Insulation class:      | 3                          |
| Weight:                | 0.9 kg                     |
| Glow wire:             | 850 °C                     |
| Lamp included:         | Yes                        |
| LED type:              | COB LED                    |
| Overall power:         | 11.5 W                     |
| Appliance flow:        | 985 lm                     |
| Nominal duration:      | 50.000 (h) L90 B10         |
| Color temperature:     | 3000 K                     |
| Color rendering index: | > 90                       |
| Color consistency:     | 3 SDCM                     |

LIGHT SOURCE: 1 x LED 11.50W 1970Im