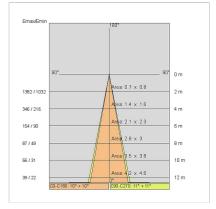

|
| Weight:                | 0.9 kg                     |
| Glow wire:             | 850 °C                     |
| Lamp included:         | Yes                        |
| LED type:              | COB LED                    |
| Overall power:         | 11.5 W                     |
| Appliance flow:        | 985 lm                     |
| Nominal duration:      | 50.000 (h) L90 B10         |
| Color temperature:     | 3000 K                     |
| Color rendering index: | > 90                       |
| Color consistency:     | 3 SDCM                     |

LIGHT SOURCE: 1 x LED 11.50W 1970Im





















#### **NOTES**

On request: IP44 version and led with 2700K COLOR temperature

# 67924-LBC



INDOOR > RECESSED SPOT > FOCUS

# **TECHNICAL DRAWING**



# PHOTOMETRIC CURVES





### **DRIVER**



644759-1

15W 350mA IP20 ON-OFF Driver



646777

DALI+PUSH DIM driver- 42W IP20- 150mA÷1050mA

#### **ACCESSORIES**

# FOCUS XS - Framework

# 67924-LBC



INDOOR > RECESSED SPOT > FOCUS

EMERGENCY version adding KIT



INV 1052 INV 1052-3

#### **COMPANY**

Side Spa has always been a benchmark in the manufacturing industry for its constant focus on product quality, assembly and sustainability of its items. The company is distinguished by its dedication to offering customers the highest quality products that meet needs and exceed expectations.

Side Spa pays the utmost attention to the quality of its products. Each stage of production undergoes rigorous quality control to ensure that only first-class items reach the market. By using high-quality materials and adopting