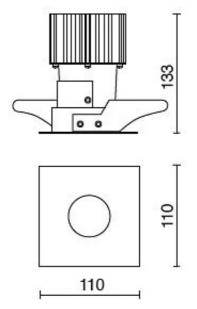

| 3                          |
| Weight:                | 0.9 kg                     |
| Glow wire:             | 850 °C                     |
| Lamp included:         | Yes                        |
| LED type:              | COB LED                    |
| Overall power:         | 11.5 W                     |
| Appliance flow:        | 985 lm                     |
| Nominal duration:      | 50.000 (h) L90 B10         |
| Color temperature:     | 3000 K                     |
| Color rendering index: | > 90                       |
| Color consistency:     | 3 SDCM                     |

LIGHT SOURCE: 1 x LED 11.50W 1970Im





















#### **NOTES**

On request: IP44 version and led with 2700K COLOR temperature

# 67924-LBC



INDOOR > RECESSED SPOT > FOCUS

# **TECHNICAL DRAWING**



# PHOTOMETRIC CURVES





### **DRIVER**



644759-1

15W 350mA IP20 ON-OFF Driver



646777

DALI+PUSH DIM driver- 42W IP20- 150mA÷1050mA

#### **ACCESSORIES**

# FOCUS XS - Framework

# 67924-LBC



INDOOR > RECESSED SPOT > FOCUS

EMERGENCY version adding KIT



INV 1052 INV 1052-3

#### **COMPANY**

Side Spa has always been a benchmark in the manufacturing industry for its constant focus on product quality, assembly and sustainability of its items. The company is distinguished by its dedication to offering customers the highest quality products that meet needs and exceed expectations.

Side Spa pays the utmost attention to the quality of its products. Each stage of production undergoes rigorous quality control to ensure that only first-class items reach the market. By using high-quali