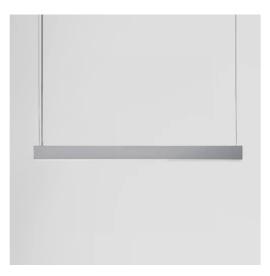

INDOOR > CONTROLLED LIGHT > TRAIL SOSPENSIONE

## FEATURES

| Intended Use:     | Interior                                                                     |
|-------------------|------------------------------------------------------------------------------|
| Installation:     | Suspension                                                                   |
| Fixing:           | Suspension system with steel rope(s) L=3100 mm and<br>micrometric adjustment |
| Body/Structure:   | Body made of extruded aluminum - Heads made of thermoplastic material        |
| Painting:         | Interior polyester powder coating                                            |
| Finish:           | White                                                                        |
| Reflector/Optics: | LED lens in methacrylate                                                     |
| Glass/Screen:     | Polycarbonate reflector for LED                                              |
| Driver:           | Integrated driver for LED,<br>500mA dc stabilized output                     |