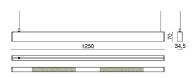

# **TECHNICAL DRAWING**

#### NOTES

On request. Bend Micro kit with drivers to be inserted into the sides of the luminaire (no. 2 spots max per luminaire). L 1250mm

INDOOR > CONTROLLED LIGHT > TRAIL SOSPENSIONE