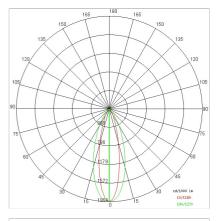

# PHOTOMETRIC CURVES

## TECHNICAL DATA

| 220-240V 50/60Hz   |
|--------------------|
| Elliptical 25x35°  |
| 500mA              |
| 1                  |
| 2.7 kg             |
| 20                 |
| 650 °C             |
| Yes                |
| Power LED          |
| 40 W               |
| 3038 lm            |
| 50.000 (h) L80 B20 |
| 4000 K             |
| >90                |
| 3 SDCM             |
|                    |