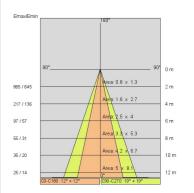

|
| Driver:           | Integrated driver for LED,<br>500mA dc stabilized output                     |

## TECHNICAL DATA

| 220-240V 50/60Hz   |
|--------------------|
| Elliptical 25x35°  |
| 500mA              |
| 1                  |
| 2.7 kg             |
| 20                 |
| 650 °C             |
| Yes                |
| Power LED          |
| 40 W               |
| 3038 lm            |
| 50.000 (h) L80 B20 |
| 4000 K             |
| >90                |
| 3 SDCM             |
|                    |

LIGHT SOURCE: 8 x LED 4.50W 470Im



#### NOTES

On request. Bend Micro kit with drivers to be inserted into the sides of the luminaire (no. 2 spots max per luminaire). L 1250mm





INDOOR > CONTROLLED LIGHT > TRAIL SOSPENSIONE

# **TECHNICAL DRAWING**



# PHOTOMETRIC CURVES





### ACCESSORIES



| BR |
|----|
| NR |
| BR |
| NR |
|    |

Rosette

Adapter for 3-phase track (already mounted on the device)



3193



3194

wall mount kit





INDOOR > CONTROLLED LIGHT > TRAIL SOSPENSIONE

# COMPANY

Side Spa has always been a benchmark in the manufacturing industry for its constant focus on product quality, assembly and sustainability of its items. The company is distinguished by its dedication to offering customers the highest quality products that meet needs and exceed expectations.

Side Spa pays the utmost attention to the quality of its products. Each stage of production undergoes rigorous quality control to ensure that only first-class items reach the market. By using highquality materials and adopting state-of-the-art manufacturing processes, the company i