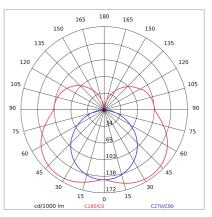

iffuser screen                                    |
| Driver:         | Built-in DALI dimmable driver for LED,<br>stabilized output 500mA dc  |

## **TECHNICAL DATA**

| 220-240V              |
|-----------------------|
| Symmetrical diffusing |
| (500mA)               |
| 1                     |
| 2.3 kg                |
| 40                    |
| 850 °C                |
| Yes                   |
| SMD LED               |
| 37.6 W                |
| 3211 lm               |
| 50.000 L80 B10        |
| 3000 K                |
| >90                   |
| 3 SDCM                |
|                       |

LIGHT SOURCE: 2 x 16.8W 2924lm















**NOTES** 

dmension I = 1202mm.



INDOOR > WALL - CEILING - SUSPENSION > ELISEO PARETE

## **TECHNICAL DRAWING**



#### PHOTOMETRIC CURVES





#### **COMPANY**

Side Spa has always been a benchmark in the manufacturing industry for its constant focus on product quality, assembly and sustainability of its items. The company is distinguished by its dedication to offering customers the highest quality products that meet needs and exceed expectations.

Side Spa pays the utmost attention to the quality of its products. Each stage of production undergoes rigorous quality control to ensure that only first-class items reach the market. By using high-quality materials and adopting state-of-the-art manufacturing processes, the company is able to offer products that stand the test of time and maintain their performance over the years. Quality is a top priority for Side Spa, which strives to meet the highest standards of excellence.