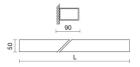

LIGHT SOURCE: 2 x 16.8W 2924lm

**NOTES** 

dmension I = 1202mm.

INDOOR > WALL - CEILING - SUSPENSION > ELISEO PARETE

## **TECHNICAL DRAWING**