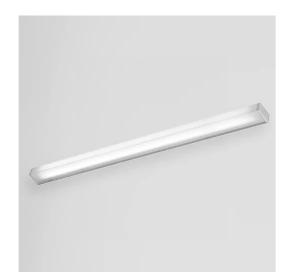

# 3426-830-DA

INDOOR > WALL - CEILING - SUSPENSION > ELISEO PARETE

## **FEATURES**

| Intended Use:   | Interior                                                              |
|-----------------|-----------------------------------------------------------------------|
| Installation:   | Wall Mounting                                                         |
| Body/Structure: | Body made of extruded aluminum - Heads made of thermoplastic material |
| Painting:       | Interior polyester powder coating                                     |
| Finish:         | White                                                                 |
| Glass/Screen:   | Opal polycarbonate diffuser screen                                    |
| Driver:         | Built-in DALI dimmable driver for LED,<br>stabilized output 500mA dc  |

LIGHT SOURCE: 2 x 16.8W 2924lm

**NOTES** 

dmension I = 1202mm.

INDOOR > WALL - CEILING - SUSPENSION > ELISEO PARETE