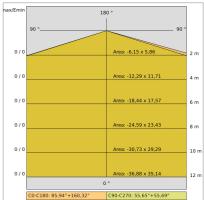

fuser screen                                    |
| Driver:         | Built-in DALI dimmable driver for LED,<br>stabilized output 500mA dc  |

## **TECHNICAL DATA**

| 220-240V              |
|-----------------------|
| Symmetrical diffusing |
| (500mA)               |
| 1                     |
| 2.3 kg                |
| 40                    |
| 850 °C                |
| Yes                   |
| SMD LED               |
| 37.6 W                |
| 3211 lm               |
| 50.000 L80 B10        |
| 3000 K                |
| >90                   |
| 3 SDCM                |
|                       |

LIGHT SOURCE: 2 x 16.8W 2924lm















**NOTES** 

dmension I = 1202mm.



INDOOR > WALL - CEILING - SUSPENSION > ELISEO PARETE

## **TECHNICAL DRAWING**



#### PHOTOMETRIC CURVES





#### **COMPANY**

Side Spa has always been a benchmark in the manufacturing industry for its constant focus on product quality, assembly and sustainability of its items. The company is distinguished by its dedication to offering customers the highest quality products that meet needs and exceed expectations.

Side Spa pays the utmost attention to the quality of its products. Each stage of production undergoes rigorous quality control to ensure that only first-class items reach the market. By using high-quality materials and adopting state-of-the-art manufacturing processes, the company is able to offer products that stand the test of time and maintain their performance over the years. Quality is a top priority for Side Spa, which strives to meet the highest standards of excellence.