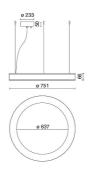

### **TECHNICAL DRAWING**

#### LIGHT SOURCE: 16 x LED 4.10W 649Im

NOTES A= 233 mm Optional: Fabric power cord in two different colors: cod.643000 (WHITE) cod.613750 (BLACK)