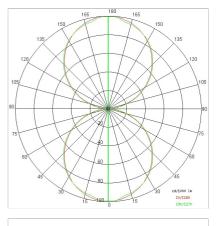

### PHOTOMETRIC CURVES

#### TECHNICAL DATA

| Tension:               | 220-240V 50/60Hz           |
|------------------------|----------------------------|
| Beam:                  | Symmetrical, dual emission |
| Current:               | 700mA                      |
| Insulation class:      | 1                          |
| Weight:                | 8.1 kg                     |
| IP grade:              | 40                         |
| Glow wire:             | 850 °C                     |
| Lamp included:         | Yes                        |
| LED type:              | Power LED                  |
| Overall power:         | 72.6 W                     |
| Appliance flow:        | 6225 lm                    |
| Nominal duration:      | 50.000 ore L80 B20         |
| Color temperature:     | 3000 K                     |
| Color rendering index: | >80                        |
| Color consistency:     | 3 SDCM                     |