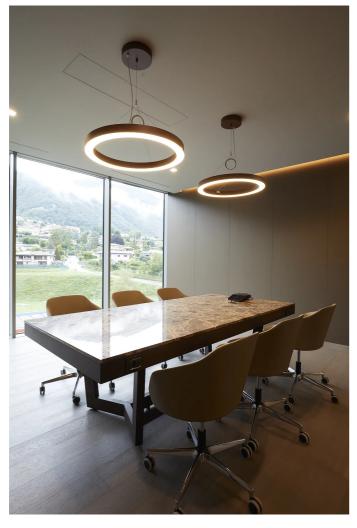

# STARGATE 750 ECO - ON-OFF Direct+indirect light 5606-LBC2

INDOOR > WALL - CEILING - SUSPENSION > STARGATE