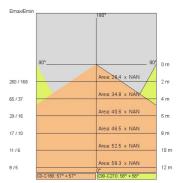

850 °C                     |
| Lamp included:         | Yes                        |
| LED type:              | Power LED                  |
| Overall power:         | 72.6 W                     |
| Appliance flow:        | 6225 lm                    |
| Nominal duration:      | 50.000 ore L80 B20         |
| Color temperature:     | 3000 K                     |
| Color rendering index: | >80                        |
| Color consistency:     | 3 SDCM                     |

#### LIGHT SOURCE: 16 x LED 4.10W 649Im



NOTES A= 233 mm Optional: Fabric power cord in two different colors: cod.643000 (WHITE) cod.613750 (BLACK)



## STARGATE 750 ECO - ON-OFF Direct+indirect light 5606-LBC2



INDOOR > WALL - CEILING - SUSPENSION > STARGATE

### **TECHNICAL DRAWING**



### PHOTOMETRIC CURVES





### COMPANY

Side Spa has always been a benchmark in the manufacturing industry for its constant focus on product quality, assembly and sustainability of its items. The company is distinguished by its dedication to offering customers the highest quality products that meet needs and exceed expectations.

Side Spa pays the utmost attention to the quality of its products. Each stage of production undergoes rigorous quality control to ensure that only first-class items reach the market. By using highquality materials and adopting state-of-the-art manufacturing processes, the company is able to offer products that stand the test of time and maintain their performance over the years. Quality is a top priority for Side Spa, which strives to meet the highest standards of excellence.