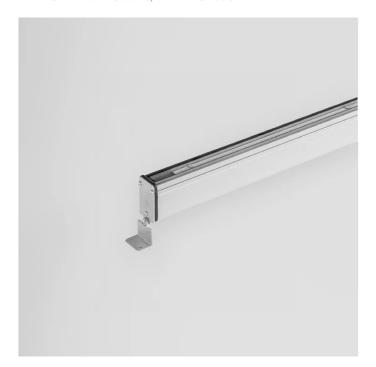

## **TECHNICAL DRAWING**

#### **FEATURES**

| Intended Use:     | Exteriors                                     |
|-------------------|-----------------------------------------------|
| Installation:     | Ceiling/wall Mounting                         |
| Body/Structure:   | Extruded aluminum body-Stainless steel heads. |
| Painting:         | Anodized                                      |
| Finish:           | Anodized aluminum                             |
| Reflector/Optics: | Adjustable optics +/-90                       |
| Glass/Screen:     | Tempered frosted glass                        |
| Driver:           | LED driver, 12Vdc output                      |
|                   | ·                                             |

#### **TECHNICAL DATA**

| Tension:               | 220-240V 50/60Hz      |
|------------------------|-----------------------|
| Beam:                  | Symmetrical diffusing |
| Insulation class:      | 3                     |
| Weight:                | 1 kg                  |
| IP grade:              | 65                    |
| Grade IK:              | 7                     |
| Glow wire:             | 650 °C                |
| Lamp included:         | Yes                   |
| LED type:              | SMD LED               |
| Overall power:         | 2.5 W                 |
| Appliance flow:        | 42 lm                 |
| Nominal duration:      | 25000                 |
| Color temperature:     | 3000 K                |
| Color rendering index: | >70                   |
| Color consistency:     | 5 SDCM                |