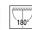

----------------|-----------------------|
| Beam:                  | Symmetrical diffusing |
| Insulation class:      | 3                     |
| Weight:                | 1 kg                  |
| IP grade:              | 65                    |
| Grade IK:              | 7                     |
| Glow wire:             | 650 °C                |
| Lamp included:         | Yes                   |
| LED type:              | SMD LED               |
| Overall power:         | 2.5 W                 |
| Appliance flow:        | 42 lm                 |
| Nominal duration:      | 25000                 |
| Color temperature:     | 3000 K                |
| Color rendering index: | >70                   |
| Color consistency:     | 5 SDCM                |

LIGHT SOURCE: 1 x LED 24.00W 1400Im











# **NOTES**

IP 20 Remote driver supplied IP 67 On request code 645311-67

On request: fixed brackets for wall mounting

Maximum nighttime ambiance temperature when the fitting is on not exceeding 50°C Minimum nighttime ambiance temperature when the fitting is on not lower than -20  $^{\circ}\text{C}$ Maximum daytime ambiance temperature when the fitting is off not exceeding  $60^{\circ}\text{C}$ 



# LONGLIGHT MINI - L. 138mm

# E9051-P-LBC



EXTERIOR > LINEAR CEILING/WALL > LONGLIGHT MINI

## **TECHNICAL DRAWING**



## **COMPANY**

Side Spa has always been a benchmark in the manufacturing industry for its constant focus on product quality, assembly and sustainability of its items. The company is distinguished by its dedication to offering customers the highest quality products tha