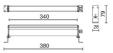

2 lm                 |
| Nominal duration:      | 25000                 |
| Color temperature:     | 3000 K                |
| Color rendering index: | >70                   |
| Color consistency:     | 5 SDCM                |

LIGHT SOURCE: 1 x LED 24.00W 1400Im











# **NOTES**

IP 20 Remote driver supplied IP 67 On request code 645311-67

On request: fixed brackets for wall mounting

Maximum nighttime ambiance temperature when the fitting is on not exceeding 50°C Minimum nighttime ambiance temperature when the fitting is on not lower than -20  $^{\circ}\text{C}$ Maximum daytime ambiance temperature when the fitting is off not exceeding  $60^{\circ}\text{C}$ 



# LONGLIGHT MINI - L. 138mm

# E9051-P-LBC



EXTERIOR > LINEAR CEILING/WALL > LONGLIGHT MINI

## **TECHNICAL DRAWING**



## **COMPANY**

Side Spa has always been a benchmark in the manufacturing industry for its constant focus on product quality, assembly and sustainability of its items. The company is distinguished by its dedication to offering customers the highest quality products that meet needs and exceed expectations.

Side Spa pays the utmost attention to the quality of its products. Each stage of production undergoes rigorous quality control to ensure that only first-class items reach the market. By using high-quality materials and adopting state-of-the-art manufacturing processes, the company is able to offer products that stand the test of time and maintain their performance over the years. Quality is a top priority for Side Spa, which strives to meet the highest standards of excellence.