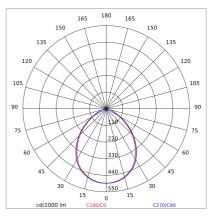

| 0.35 kg                   |
| IP grade:              | 54                        |
| Glow wire:             | 650 °C                    |
| Lamp included:         | Yes                       |
| LED type:              | COB LED                   |
| Overall power:         | 11.5 W                    |
| Appliance flow:        | 1139 lm                   |
| Nominal duration:      | 50.000 (h) L80 B10        |
| Color temperature:     | 4000 K                    |
| Color rendering index: | > 90                      |
| Color consistency:     | 3 SDCM                    |

LIGHT SOURCE: 1 x LED 11.50W 1810Im

















#### **NOTES**

On request: led with 2700k color temperature.





# 2860-LBN



INDOOR > RECESSED SPOT > SINDI

## **TECHNICAL DRAWING**





## PHOTOMETRIC CURVES





#### **DRIVER**



644759-1

15W 350mA IP20 ON-OFF Driver



645732

6W to 42W 150/1050mA IP20 ON-OFF Driver

# **ACCESSORIES**

## **SINDI 100**

## 2860-LBN



INDOOR > RECESSED SPOT > SINDI

Container for concrete slabs



148-Q

#### **COMPANY**

Side Spa has always been a benchmark in the manufacturing industry for its constant focus on product quality, assembly and sustainability of its items. The company is distinguished by its dedication to offering customers the highest quality products that meet needs and exceed expectations.

Side Spa pays the utmost attention to the quality of its products. Each stage of production undergoes rigorous quality control to ensure that only first-class items reach the market. By using high-quality materials and adopting state-of-the-art manufact