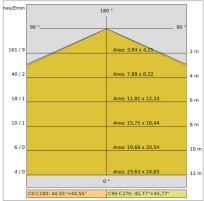

0.35 kg                   |
| IP grade:              | 54                        |
| Glow wire:             | 650 °C                    |
| Lamp included:         | Yes                       |
| LED type:              | COB LED                   |
| Overall power:         | 11.5 W                    |
| Appliance flow:        | 1139 lm                   |
| Nominal duration:      | 50.000 (h) L80 B10        |
| Color temperature:     | 4000 K                    |
| Color rendering index: | > 90                      |
| Color consistency:     | 3 SDCM                    |

LIGHT SOURCE: 1 x LED 11.50W 1810Im

















#### **NOTES**

On request: led with 2700k color temperature.





# 2860-LBN



INDOOR > RECESSED SPOT > SINDI

## **TECHNICAL DRAWING**





## PHOTOMETRIC CURVES





#### **DRIVER**



644759-1

15W 350mA IP20 ON-OFF Driver



645732

6W to 42W 150/1050mA IP20 ON-OFF Driver

# **ACCESSORIES**

## **SINDI 100**

## 2860-LBN



INDOOR > RECESSED SPOT > SINDI

Container for concrete slabs



148-Q

#### **COMPANY**

Side Spa has always been a benchmark in the manufacturing industry for its constant focus on product quality, assembly and sustainability of its items. The company is distinguished by its dedication to offering customers the highest quality products that meet needs and exceed expectations.

Side Spa pays the utmost attention to the quality of its products. Each stage of production undergoes rigorous quality control to ensure that only first-class items reach the market. By using high-quality materials and adopting state-of-the-art manufactur