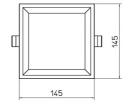

| Weight:                | 0.35 kg                   |
| IP grade:              | 54                        |
| Glow wire:             | 650 °C                    |
| Lamp included:         | Yes                       |
| LED type:              | COB LED                   |
| Overall power:         | 11.5 W                    |
| Appliance flow:        | 1139 lm                   |
| Nominal duration:      | 50.000 (h) L80 B10        |
| Color temperature:     | 4000 K                    |
| Color rendering index: | > 90                      |
| Color consistency:     | 3 SDCM                    |

LIGHT SOURCE: 1 x LED 11.50W 1810Im

















#### **NOTES**

On request: led with 2700k color temperature.





# 2860-LBN



INDOOR > RECESSED SPOT > SINDI

## **TECHNICAL DRAWING**





## PHOTOMETRIC CURVES





#### **DRIVER**



644759-1

15W 350mA IP20 ON-OFF Driver



645732

6W to 42W 150/1050mA IP20 ON-OFF Driver

# **ACCESSORIES**

## **SINDI 100**

## 2860-LBN



INDOOR > RECESSED SPOT > SINDI

Container for concrete slabs



148-Q

#### **COMPANY**

Side Spa has always been a benchmark in the manufacturing industry for its constant focus on product quality, assembly and sustainability of its items. The company is distinguished by its dedication to offering customers the highest quality products that meet needs and exceed expectations.

Side Spa pays the utmost attention to the quality of its products. Each stage of production undergoes rigorous quality control to ensure that only first-class items reach the market. By using high-quality materials and adopting