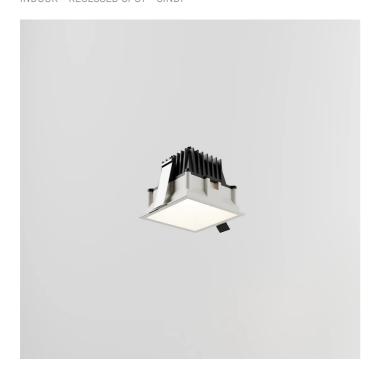

# 2860-LBN

INDOOR > RECESSED SPOT > SINDI

## **SINDI 100**

## 2860-LBN

INDOOR > RECESSED SPOT > SINDI

Container for concrete slabs

148-Q