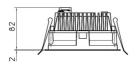

|
| Weight:                | 0.35 kg                   |
| IP grade:              | 54                        |
| Glow wire:             | 650 °C                    |
| Lamp included:         | Yes                       |
| LED type:              | COB LED                   |
| Overall power:         | 11.5 W                    |
| Appliance flow:        | 1139 lm                   |
| Nominal duration:      | 50.000 (h) L80 B10        |
| Color temperature:     | 4000 K                    |
| Color rendering index: | > 90                      |
| Color consistency:     | 3 SDCM                    |

LIGHT SOURCE: 1 x LED 11.50W 1810Im

















#### **NOTES**

On request: led with 2700k color temperature.





# 2860-LBN



INDOOR > RECESSED SPOT > SINDI

## **TECHNICAL DRAWING**





## PHOTOMETRIC CURVES





#### **DRIVER**



644759-1

15W 350mA IP20 ON-OFF Driver



645732

6W to 42W 150/1050mA IP20 ON-OFF Driver

# **ACCESSORIES**

## **SINDI 100**

## 2860-LBN



INDOOR > RECESSED SPOT > SINDI

Container for concrete slabs



148-Q

#### **COMPANY**

Side Spa has always been a benchmark in the manufacturing industry for its constant focus on product quality, assembly and sustainability of its items. The company is distinguished by its dedication to offering customers the highest quality products that meet needs and exceed expectations.

Side Spa pays the utmost attention to the quality of its products. Each stage of production undergoes rigorous quality control to ensure that only first-class items reach the market. By using high-quality materials and adoptin