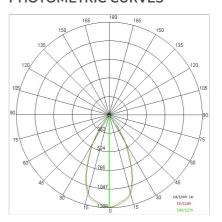

#### PHOTOMETRIC CURVES

# TECHNICAL DATA

| Tension:               | 220-240V 50/60Hz          |
|------------------------|---------------------------|
| Beam:                  | Symmetrical diffusing 25° |
| Current:               | 550mA                     |
| Insulation class:      | 2                         |
| Weight:                | 1.37 kg                   |
| IP grade:              | 20                        |
| Glow wire:             | 650 °C                    |
| Lamp included:         | Yes                       |
| LED type:              | COB LED                   |
| Overall power:         | 20 W                      |
| Appliance flow:        | 2141 lm                   |
| Nominal duration:      | 50.000(h)L90 B20          |
| Color temperature:     | 3000 K                    |
| Color rendering index: | > 90                      |
| Color consistency:     | 3 SDCM                    |