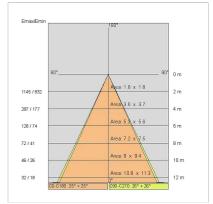

# TECHNICAL DATA

| Tension:               | 220-240V 50/60Hz          |
|------------------------|---------------------------|
| Beam:                  | Symmetrical diffusing 25° |
| Current:               | 550mA                     |
| Insulation class:      | 2                         |
| Weight:                | 1.37 kg                   |
| IP grade:              | 20                        |
| Glow wire:             | 650 °C                    |
| Lamp included:         | Yes                       |
| LED type:              | COB LED                   |
| Overall power:         | 20 W                      |
| Appliance flow:        | 2141 lm                   |
| Nominal duration:      | 50.000(h)L90 B20          |
| Color temperature:     | 3000 K                    |
| Color rendering index: | > 90                      |
| Color consistency:     | 3 SDCM                    |