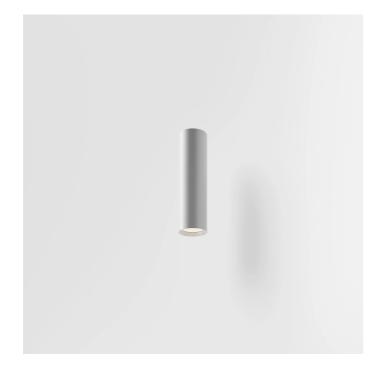

INDOOR > WALL - CEILING - SUSPENSION > DROP 30P

# **FEATURES**

| Intended Use:     | Indoor,HORTICULTURAL                                     |
|-------------------|----------------------------------------------------------|
| Installation:     | Ceiling Mounting                                         |
| Body/Structure:   | Extruded aluminum body                                   |
| Painting:         | Interior polyester powder coating                        |
| Finish:           | Grey                                                     |
| Reflector/Optics: | 99.8% pure aluminum reflector                            |
| Driver:           | Integrated driver for LED,<br>500mA dc stabilized output |

# TECHNICAL DATA

| Tension:               | 220-240V 50/60Hz          |
|------------------------|---------------------------|
| Beam:                  | Symmetrical diffusing 25° |
| Current:               | 550mA                     |
| Insulation class:      | 2                         |
| Weight:                | 1.37 kg                   |
| IP grade:              | 20                        |
| Glow wire:             | 650 °C                    |
| Lamp included:         | Yes                       |
| LED type:              | COB LED                   |
| Overall power:         | 20 W                      |
| Appliance flow:        | 2141 lm                   |
| Nominal duration:      | 50.000(h)L90 B20          |
| Color temperature:     | 3000 K                    |
| Color rendering index: | > 90                      |
| Color consistency:     | 3 SDCM                    |

LIGHT SOURCE: 1 x LED 17.00W 2345Im

# **NOTES**

H= 600 mm Optional: Fabric power cord in two different colors: cod.643000 (WHITE) cod.613750 (BLACK)

INDOOR > WALL - CEILING - SUSPENSION > DROP 30P