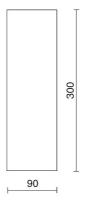

# **TECHNICAL DRAWING**

# **NOTES**

H= 600 mm Optional: Fabric power cord in two different colors: cod.643000 (WHITE) cod.613750 (BLACK)

INDOOR > WALL - CEILING - SUSPENSION > DROP 30P