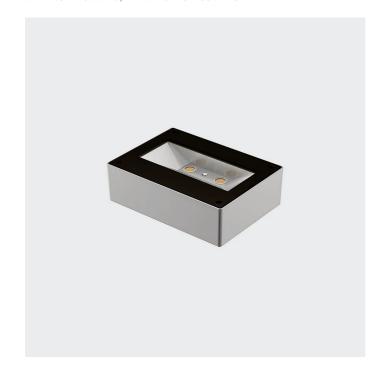

# **FEATURES**

| Intended Use:   | Indoor, outdoor                                                                                                                                                           |
|-----------------|---------------------------------------------------------------------------------------------------------------------------------------------------------------------------|
| Installation:   | Ceiling/wall Mounting                                                                                                                                                     |
| Body/Structure: | Die-cast aluminum body EN AB-47100                                                                                                                                        |
| Painting:       | Polyester powder coating with special outdoor treatment (sandblasting, pickling, No. 3 washing, fluorzirconing, epoxy powder primer and polyester powder surface finish). |
| Finish:         | Grey                                                                                                                                                                      |
| Glass/Screen:   | Clear screen-printed tempered glass                                                                                                                                       |
| Driver:         | Integrated driver for LED,<br>525mA dc stabilized output                                                                                                                  |

### **TECHNICAL DATA**

| Tension:               | 220-240V 50/60Hz   |
|------------------------|--------------------|
| Beam:                  | Asymmetrical AS°   |
| Current:               | 525mA              |
| Insulation class:      | 1                  |
| Weight:                | 3 kg               |
| IP grade:              | 65                 |
| Grade IK:              | 06                 |
| Glow wire:             | 850 °C             |
| Lamp included:         | Yes                |
| LED type:              | COB LED            |
| Overall power:         | 39.4 W             |
| Appliance flow:        | 5278 lm            |
| Nominal duration:      | 50.000 (h) L90 B20 |
| Color temperature:     | 3000 K             |
| Color rendering index: | > 90               |
| Color consistency:     | 3 SDCM             |
| Bug Evaluation:        | B1-U0-G1           |
| CEN flow code:         | 38-71-95-100-100   |

LIGHT SOURCE: 2 x 17.7W 2925lm