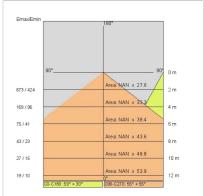

l power:         | 39.4 W             |
| Appliance flow:        | 5278 lm            |
| Nominal duration:      | 50.000 (h) L90 B20 |
| Color temperature:     | 3000 K             |
| Color rendering index: | > 90               |
| Color consistency:     | 3 SDCM             |
| Bug Evaluation:        | B1-U0-G1           |
| CEN flow code:         | 38-71-95-100-100   |

LIGHT SOURCE: 2 x 17.7W 2925lm



















# **NOTES**

Maximum nighttime ambiance temperature when the fitting is on not exceeding 50°C Minimum nighttime ambiance temperature when the fitting is on not lower than -20  $^{\circ}\text{C}$ Maximum daytime ambiance temperature when the fitting is off not exceeding 60°C





EXTERIOR > CEILING/WALL LIGHTS > SOLARIS

# **TECHNICAL DRAWING**



# PHOTOMETRIC CURVES





# **COMPANY**

Side Spa has always been a benchmark in the manufacturing industry for its constant focus on product quality, assembly and sustainability of its items. The company is distinguished by its dedication to offering customers the highest quality products that meet needs and exceed expectations.

Side Spa pays the utmost attention to the quality of its products. Each stage of production undergoes rigorous quality control to ensure that only first-class items reach the market. By using high-quality materials and adopting state-of-the-art manufacturing processes, the company is able to offer products that stand the test of time and maintain their performance over the years. Quality is a top priority for Side Spa, which strives to meet the highest standards of excellence.