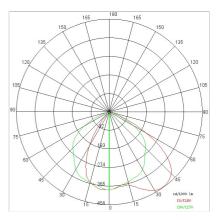

all power:         | 39.4 W             |
| Appliance flow:        | 5278 lm            |
| Nominal duration:      | 50.000 (h) L90 B20 |
| Color temperature:     | 3000 K             |
| Color rendering index: | > 90               |
| Color consistency:     | 3 SDCM             |
| Bug Evaluation:        | B1-U0-G1           |
| CEN flow code:         | 38-71-95-100-100   |

LIGHT SOURCE: 2 x 17.7W 2925lm



















# **NOTES**

Maximum nighttime ambiance temperature when the fitting is on not exceeding 50°C Minimum nighttime ambiance temperature when the fitting is on not lower than -20  $^{\circ}\text{C}$ Maximum daytime ambiance temperature when the fitting is off not exceeding 60°C





EXTERIOR > CEILING/WALL LIGHTS > SOLARIS

# **TECHNICAL DRAWING**



# PHOTOMETRIC CURVES





# **COMPANY**

Side Spa has always been a benchmark in the manufacturing industry for its constant focus on product quality, assembly and sustainability of its items. The company is distinguished by its dedication to offering customers the highest quality products that meet needs and exceed expectations.

Side Spa pays the utmost attention to the quality of its products. Each stage of production undergoes rigorous quality control to ensure that only first-class items reach the market. By using high-quality materials and adopting state-of-the-art manufacturing processes, the company is able to offer products that stand the test of time and maintain their performance over the years. Quality is a top priority for Side Spa, which strives to meet the highest standards of excellence.