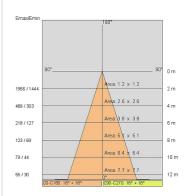

1                         |
| Weight:                | 2.4 kg                    |
| IP grade:              | 40                        |
| Glow wire:             | 850 °C                    |
| Lamp included:         | Yes                       |
| LED type:              | Power LED                 |
| Overall power:         | 34 W                      |
| Appliance flow:        | 2795 lm                   |
| Nominal duration:      | 50.000 (h) L80 B50        |
| Color temperature:     | 3000 K                    |
| Color rendering index: | >90                       |
| Color consistency:     | 4 SDCM                    |

LIGHT SOURCE: 1 x LED 30.00W 2800Im





# VEGA XL - wall 67794-LBC



INDOOR > WALL - CEILING - SUSPENSION > VEGA

## TECHNICAL DRAWING



### PHOTOMETRIC CURVES





### COMPANY

Side Spa has always been a benchmark in the manufacturing industry for its constant focus on product quality, assembly and sustainability of its items. The company is distinguished by its dedication to offering customers the highest quality products that meet needs and exceed expectations.

Side Spa pays the utmost attention to the quality of its products. Each stage of production undergoes rigorous quality control to ensure that only first-class items reach the market. By using highquality materials and adopting state-of-the-art manufacturing processes, the company is able to offer products that stand the test of time and maintain their performance over the years. Quality is a top priority for Side Spa, which strives to meet the highest standards of excellence.