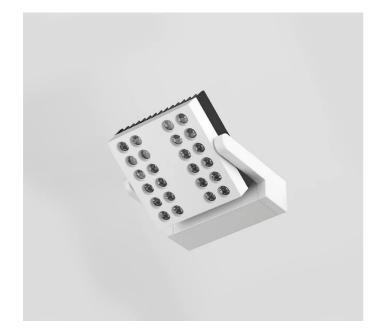

### FEATURES

| Intended Use:     | Interior                                                                               |
|-------------------|----------------------------------------------------------------------------------------|
| Installation:     | Ceiling/wall Mounting                                                                  |
| Body/Structure:   | Extruded aluminum component compartment body and die-cast aluminum optical compartment |
| Painting:         | Interior polyester powder coating                                                      |
| Finish:           | Black                                                                                  |
| Reflector/Optics: | LED lens made of methacrylate - Adjustable optics                                      |
| Driver:           | Integrated driver for LED,<br>700mA dc stabilized output                               |

#### TECHNICAL DATA

| Tension:               | 220-240V 50/60Hz          |
|------------------------|---------------------------|
| Beam:                  | Symmetrical diffusing 30° |
| Current:               | 700mA                     |
| Insulation class:      | 1                         |
| Weight:                | 2.4 kg                    |
| IP grade:              | 40                        |
| Glow wire:             | 850 °C                    |
| Lamp included:         | Yes                       |
| LED type:              | Power LED                 |
| Overall power:         | 34 W                      |
| Appliance flow:        | 2795 lm                   |
| Nominal duration:      | 50.000 (h) L80 B50        |
| Color temperature:     | 3000 K                    |
| Color rendering index: | >90                       |
| Color consistency:     | 4 SDCM                    |

LIGHT SOURCE: 1 x LED 30.00W 2800Im