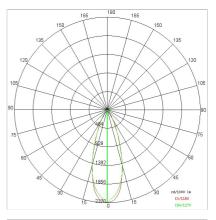

| 1                         |
| Weight:                | 2.4 kg                    |
| IP grade:              | 40                        |
| Glow wire:             | 850 °C                    |
| Lamp included:         | Yes                       |
| LED type:              | Power LED                 |
| Overall power:         | 34 W                      |
| Appliance flow:        | 2795 lm                   |
| Nominal duration:      | 50.000 (h) L80 B50        |
| Color temperature:     | 3000 K                    |
| Color rendering index: | >90                       |
| Color consistency:     | 4 SDCM                    |

LIGHT SOURCE: 1 x LED 30.00W 2800Im





# VEGA XL - wall 67794-LBC



INDOOR > WALL - CEILING - SUSPENSION > VEGA

## TECHNICAL DRAWING



### PHOTOMETRIC CURVES





### COMPANY

Side Spa has always been a benchmark in the manufacturing industry for its constant focus on product quality, assembly and sustainability of its items. The company is distinguished by its dedication to offering customers the highest quality products that meet needs and exceed expectations.

Side Spa pays the utmost attention to the quality of its products. Each stage of production undergoes rigorous quality control to ensure that only first-class items reach the market. By using highquality materials and adopting state-of-the-art manufacturing processes, the company is able to offer products that stand the test of time and maintain their performance over the years. Quality is a top priority for Side Spa, which strives to meet the highest standards of excellence.