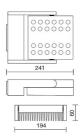

| Insulation class:      | 1                         |
| Weight:                | 2.4 kg                    |
| IP grade:              | 40                        |
| Glow wire:             | 850 °C                    |
| Lamp included:         | Yes                       |
| LED type:              | Power LED                 |
| Overall power:         | 34 W                      |
| Appliance flow:        | 2795 lm                   |
| Nominal duration:      | 50.000 (h) L80 B50        |
| Color temperature:     | 3000 K                    |
| Color rendering index: | >90                       |
| Color consistency:     | 4 SDCM                    |

LIGHT SOURCE: 1 x LED 30.00W 2800Im





# VEGA XL - wall 67794-LBC



INDOOR > WALL - CEILING - SUSPENSION > VEGA

## TECHNICAL DRAWING



### PHOTOMETRIC CURVES





### COMPANY

Side Spa has always been a benchmark in the manufacturing industry for its constant focus on product quality, assembly and sustainability of its items. The company is distinguished by its dedication to offering customers the highest quality products that meet needs and exceed expectations.

Side Spa pays the utmost attention to the quality of its products. Each stage of production undergoes rigorous quality control to ensure that only first-class items reach the market. By using highquality materials and adopting state-of-the-art manufacturing processes, the company is able to offer products that stand the test of time and maintain their performance over the years. Quality is a top priority for Side Spa, which strives to meet the highest standards