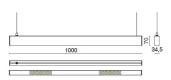

|
| Glow wire:             | 650 °C                     |
| Lamp included:         | Yes                        |
| LED type:              | SMD LED                    |
| Overall power:         | 25 W                       |
| Appliance flow:        | 2048 lm                    |
| Nominal duration:      | 50.000 (h) L90 B50         |
| Color temperature:     | 4000 K                     |
| Color rendering index: | >90                        |
| Color consistency:     | 3 SDCM                     |

LIGHT SOURCE: 1 x LED 22.00W 2900lm



















# **NOTES**

STILO headlamps and suspension kit not included.
On request fitting for in line installation
Cod..../FC same price standard version (cable added)



INDOOR > CONTROLLED LIGHT > TRAIL SITRACK

## **TECHNICAL DRAWING**



### PHOTOMETRIC CURVES





### **ACCESSORIES**



Kit tige with rosette for suspension mounting L:3000mm

## **COMPANY**

Side Spa has always been a benchmark in the manufacturing industry for its constant focus on product quality, assembly and sustainability of its items. The company is distinguished by its dedication to offering customers the highest quality products that meet needs and exceed expectations.

Side Spa pays the utmost attention to the quality of its products. Each stage of production undergoes rigorous quality control to ensure that only first-class items reach the market. By using high-quality materials and adopting state-of-the-art manufacturing processes, the company is able to offer products that stand the test of time and maintain their performance over the years.