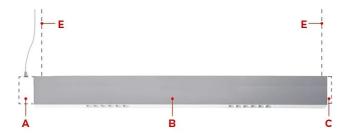

INDOOR > CONTROLLED LIGHT > TRAIL SITRACK



# **FEATURES**

| Intended Use:     | Interior                                                                  |
|-------------------|---------------------------------------------------------------------------|
| Installation:     | Suspension                                                                |
| Fixing:           | Suspension system with steel rope(s) L=3100 mm and micrometric adjustment |
| Body/Structure:   | Body made of extruded aluminum - Heads made of thermoplastic material     |
| Painting:         | Interior polyester powder coating                                         |
| Finish:           | White                                                                     |
| Reflector/Optics: | LED lens in methacrylate