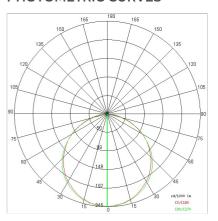

### PHOTOMETRIC CURVES

## TECHNICAL DATA

| Tension:               | 220-240V 50/60Hz           |
|------------------------|----------------------------|
| Beam:                  | Symmetrical diffusing 120° |
| Current:               | 500mA                      |
| Insulation class:      | 1                          |
| Weight:                | 3.4 kg                     |
| IP grade:              | 20                         |
| Glow wire:             | 650 °C                     |
| Lamp included:         | Yes                        |
| LED type:              | SMD LED                    |
| Overall power:         | 25 W                       |
| Appliance flow:        | 2048 lm                    |
| Nominal duration:      | 50.000 (h) L90 B50         |
| Color temperature:     | 4000 K                     |
| Color rendering index: | >90                        |
| Color consistency:     | 3 SDCM                     |