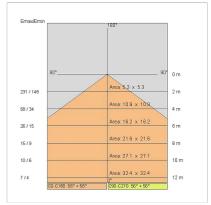

### PHOTOMETRIC CURVES

## TECHNICAL DATA

| Tension:               | 220-240V 50/60Hz           |
|------------------------|----------------------------|
| Beam:                  | Symmetrical diffusing 120° |
| Current:               | 500mA                      |
| Insulation class:      | 1                          |
| Weight:                | 3.4 kg                     |
| IP grade:              | 20                         |
| Glow wire:             | 650 °C                     |
| Lamp included:         | Yes                        |
| LED type:              | SMD LED                    |
| Overall power:         | 25 W                       |
| Appliance flow:        | 2048 lm                    |
| Nominal duration:      | 50.000 (h) L90 B50         |
| Color temperature:     | 4000 K                     |
| Color rendering index: | >90                        |
| Color consistency:     | 3 SDCM                     |