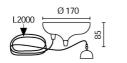

kg                    |
| IP grade:              | 20                        |
| Glow wire:             | 650 °C                    |
| Lamp included:         | Yes                       |
| LED type:              | COB LED                   |
| Overall power:         | 41 W                      |
| Appliance flow:        | 2672 lm                   |
| Nominal duration:      | 50.000 ore L80 B20        |
| Color temperature:     | 2400 K                    |
| Color rendering index: | >90                       |
| Color consistency:     | 3 SDCM                    |

LIGHT SOURCE: 1 x LED 37.00W 2995Im



NOTES suitable for bakery



# MINI TOWER FOOD - REFLECTOR 5445-GDP



FOODLIGHTING > FOOD SUSPENSIONS > TOWER FOOD

# TECHNICAL DRAWING



#### PHOTOMETRIC CURVES





## ACCESSORIES



Base plate with 2 m. steel cable

173

Rosette with steel rope

## COMPANY

Side Spa has always been a benchmark in the manufacturing industry for its constant focus on product quality, assembly and sustainability of its items. The company is distinguished by its dedication to offering customers the highest quality products that meet needs and exceed expectations.

Side Spa pays the utmost attention to the quality of its products. Each stage of production undergoes rigorous quality control to ensure that only first-class items reach the market. By using highquality materials and adopting state-of-the-art manufacturing processes, the company is able to offer products that stand the test of time and maintain their performance over the years. Quality is a top priority for Side Spa, which st