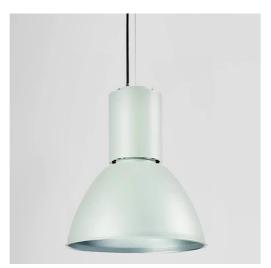

# MINI TOWER FOOD - REFLECTOR 5445-GDP

FOODLIGHTING > FOOD SUSPENSIONS > TOWER FOOD

### FEATURES

| Intended Use:     | Indoor, Foodlighting                                                      |
|-------------------|---------------------------------------------------------------------------|
| Installation:     | Suspension                                                                |
| Fixing:           | Suspension system with steel rope(s) L=3100 mm and micrometric adjustment |
| Body/Structure:   | Extruded aluminum body                                                    |
| Painting:         | Interior polyester powder coating                                         |
| Finish:           | White                                                                     |
| Reflector/Optics: | 99.8% pure aluminum reflector                                             |
| Driver:           | Integrated power supply for LED,<br>stabilized output 1050mA dc           |

#### TECHNICAL DATA

| Tension:               | 220-240V 50/60Hz          |
|------------------------|---------------------------|
| Beam:                  | Symmetrical diffusing 40° |
| Current:               | 1050mA                    |
| Insulation class:      | 1                         |
| Weight:                | 2.5 kg                    |
| IP grade:              | 20                        |
| Glow wire:             | 650 °C                    |
| Lamp included:         | Yes                       |
| LED type:              | COB LED                   |
| Overall power:         | 41 W                      |
| Appliance flow:        | 2672 lm                   |
| Nominal duration:      | 50.000 ore L80 B20        |
| Color temperature:     | 2400 K                    |
| Color rendering index: | >90                       |
| Color consistency:     | 3 SDCM                    |