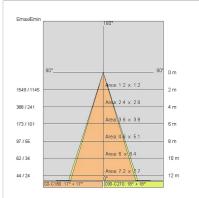

| 2.5 kg                    |
| IP grade:              | 20                        |
| Glow wire:             | 650 °C                    |
| Lamp included:         | Yes                       |
| LED type:              | COB LED                   |
| Overall power:         | 41 W                      |
| Appliance flow:        | 2672 lm                   |
| Nominal duration:      | 50.000 ore L80 B20        |
| Color temperature:     | 2400 K                    |
| Color rendering index: | >90                       |
| Color consistency:     | 3 SDCM                    |

LIGHT SOURCE: 1 x LED 37.00W 2995Im



NOTES suitable for bakery



# MINI TOWER FOOD - REFLECTOR 5445-GDP



FOODLIGHTING > FOOD SUSPENSIONS > TOWER FOOD

# TECHNICAL DRAWING



#### PHOTOMETRIC CURVES





## ACCESSORIES



Base plate with 2 m. steel cable

173

Rosette with steel rope

## COMPANY

Side Spa has always been a benchmark in the manufacturing industry for its constant focus on product quality, assembly and sustainability of its items. The company is distinguished by its dedication to offering customers the highest quality products that meet needs and exceed expectations.

Side Spa pays the utmost attention to the quality of its products. Each stage of production undergoes rigorous quality control to ensure that only first-class items reach the market. By using highquality materials and adopting state-of-the-art manufacturing processes, the company is able to offer products that stand the test of time and maintain their performance over the years. Quality is a top priority for