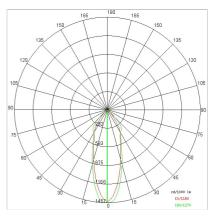

| 2.5 kg                    |
| IP grade:              | 20                        |
| Glow wire:             | 650 °C                    |
| Lamp included:         | Yes                       |
| LED type:              | COB LED                   |
| Overall power:         | 41 W                      |
| Appliance flow:        | 2672 lm                   |
| Nominal duration:      | 50.000 ore L80 B20        |
| Color temperature:     | 2400 K                    |
| Color rendering index: | >90                       |
| Color consistency:     | 3 SDCM                    |

LIGHT SOURCE: 1 x LED 37.00W 2995Im



NOTES suitable for bakery



# MINI TOWER FOOD - REFLECTOR 5445-GDP



FOODLIGHTING > FOOD SUSPENSIONS > TOWER FOOD

# TECHNICAL DRAWING



#### PHOTOMETRIC CURVES





## ACCESSORIES



Base plate with 2 m. steel cable

173

Rosette with steel rope

## COMPANY

Side Spa has always been a benchmark in the manufacturing industry for its constant focus on product quality, assembly and sustainability of its items. The company is distinguished by its dedication to offering customers the highest quality products that meet needs and exceed expectations.

Side Spa pays the utmost attention to the quality of its products. Each stage of production undergoes rigorous quality control to ensure that only first-class items reach the market. By using highquality materials and adopting state-of-the-art manufacturing processes, the company is able to offer products that stand the test of time and maintain their performance over the years. Quality is a top priority fo