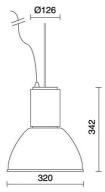

|
| Weight:                | 2.5 kg                    |
| IP grade:              | 20                        |
| Glow wire:             | 650 °C                    |
| Lamp included:         | Yes                       |
| LED type:              | COB LED                   |
| Overall power:         | 41 W                      |
| Appliance flow:        | 2672 lm                   |
| Nominal duration:      | 50.000 ore L80 B20        |
| Color temperature:     | 2400 K                    |
| Color rendering index: | >90                       |
| Color consistency:     | 3 SDCM                    |

LIGHT SOURCE: 1 x LED 37.00W 2995Im



NOTES suitable for bakery



# MINI TOWER FOOD - REFLECTOR 5445-GDP



FOODLIGHTING > FOOD SUSPENSIONS > TOWER FOOD

# TECHNICAL DRAWING



#### PHOTOMETRIC CURVES





## ACCESSORIES



Base plate with 2 m. steel cable

173

Rosette with steel rope

## COMPANY

Side Spa has always been a benchmark in the manufacturing industry for its constant focus on product quality, assembly and sustainability of its items. The company is distinguished by its dedication to offering customers the highest quality products that meet needs and exceed expectations.

Side Spa pays the utmost attention to the quality of its products. Each stage of production undergoes rigorous quality control to ensure that only first-class items reach the market. By using highquality materials and adopting state-of-the-art manufacturing processes, the company is able to offer products that stand the test of time and maintain their performance over the years. Q