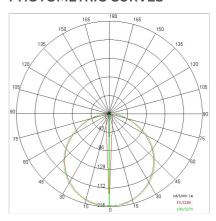

erall power:         | 14 W                       |
| Appliance flow:        | 763 lm                     |
| Nominal duration:      | 50.000 ore L80 B20         |
| Color temperature:     | 3000 K                     |
| Color rendering index: | >90                        |
| Color consistency:     | 4 SDCM                     |

LIGHT SOURCE: 1 x LED 12.00W 1200lm

















# **NOTES**

On request: **DALI** 

Maximum nighttime ambiance temperature when the fitting is on not exceeding  $50^{\circ}$ C Minimum nighttime ambiance temperature when the fitting is on not lower than -20°C Maximum daytime ambiance temperature when the fitting is off not exceeding  $60^{\circ}$ C

# E5422-LBC



EXTERIOR > RESIDENTIAL WALL-LIGHTS > MOON

## **TECHNICAL DRAWING**



#### PHOTOMETRIC CURVES





### **DRIVER**



645939 Driver DALI DALI dimm. driver for led diodes, programmable output current, Pmax 26W

# **COMPANY**

Side Spa has always been a benchmark in the manufacturing industry for its constant focus on product quality, assembly and sustainability of its items. The company is distinguished by its dedication to offering customers the highest quality products that meet needs and exceed expectations.

Side Spa pays the utmost attention to the quality of its products. Each stage of production undergoes rigorous quality control to ensure that only first-class items reach the market. By using high-quality materials and adopting state-of-the-art manufacturing processes, the company is able to offer products that stand the test of time and maintain their performance over the yea