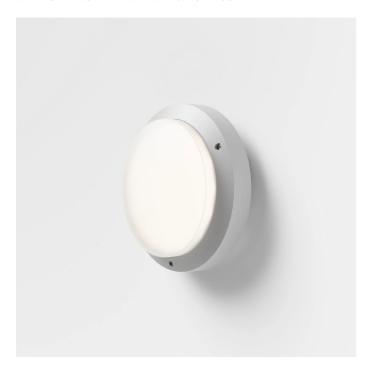

# EXTERIOR > RESIDENTIAL WALL-LIGHTS > MOON

## **FEATURES**

| Intended Use:   | Exteriors                                                                                                                                                                 |
|-----------------|---------------------------------------------------------------------------------------------------------------------------------------------------------------------------|
| Installation:   | Ceiling/wall Mounting                                                                                                                                                     |
| Body/Structure: | Die-cast aluminum body EN AB-47100                                                                                                                                        |
| Painting:       | Polyester powder coating with special outdoor treatment (sandblasting, pickling, No. 3 washing, fluorzirconing, epoxy powder primer and polyester powder surface finish). |
| Finish:         | Grey                                                                                                                                                                      |
| Glass/Screen:   | Opal polycarbonate diffuser screen                                                                                                                                        |
| Driver:         | Integrated driver for LED,<br>350mA dc stabilized output                                                                                                                  |

#### **TECHNICAL DATA**

| Tension:               | 220-240V 50/60Hz           |
|------------------------|----------------------------|
| Beam:                  | Symmetrical diffusing 100° |
| Current:               | 350mA                      |
| Insulation class:      | 1                          |
| Weight:                | 0.8 kg                     |
| IP grade:              | 65                         |
| Grade IK:              | 10                         |
| Glow wire:             | 850 °C                     |
| Lamp included:         | Yes                        |
| LED type:              | SMD LED                    |
| Overall power:         | 14 W                       |
| Appliance flow:        | 763 lm                     |
| Nominal duration:      | 50.000 ore L80 B20         |
| Color temperature:     | 3000 K                     |
| Color rendering index: | >90                        |
| Color consistency:     | 4 SDCM                     |