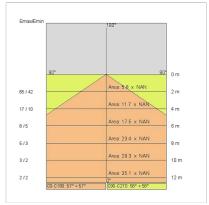

all power:         | 14 W                       |
| Appliance flow:        | 763 lm                     |
| Nominal duration:      | 50.000 ore L80 B20         |
| Color temperature:     | 3000 K                     |
| Color rendering index: | >90                        |
| Color consistency:     | 4 SDCM                     |

LIGHT SOURCE: 1 x LED 12.00W 1200lm

















# **NOTES**

On request: **DALI** 

Maximum nighttime ambiance temperature when the fitting is on not exceeding  $50^{\circ}$ C Minimum nighttime ambiance temperature when the fitting is on not lower than -20°C Maximum daytime ambiance temperature when the fitting is off not exceeding  $60^{\circ}$ C

# E5422-LBC



EXTERIOR > RESIDENTIAL WALL-LIGHTS > MOON

## **TECHNICAL DRAWING**



#### PHOTOMETRIC CURVES





### **DRIVER**



645939 Driver DALI DALI dimm. driver for led diodes, programmable output current, Pmax 26W

# **COMPANY**

Side Spa has always been a benchmark in the manufacturing industry for its constant focus on product quality, assembly and sustainability of its items. The company is distinguished by its dedication to offering customers the highest quality products that meet needs and exceed expectations.

Side Spa pays the utmost attention to the quality of its products. Each stage of production undergoes rigorous quality control to ensure that only first-class items reach the market. By using high-quality materials and adopting state-of-the-art manufacturing processes, the company is able to offer products that stand the test of time and maintain their performance over the years