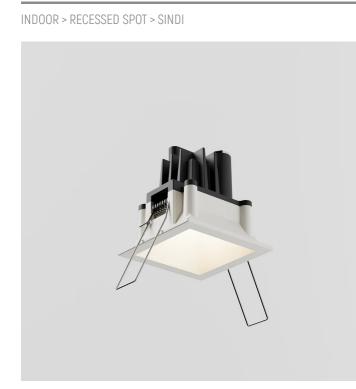

# SINDI 60 **KT2868-LBN**

## FEATURES

| Intended Use:   | Interior                                             |
|-----------------|------------------------------------------------------|
| Installation:   | Recessed Ceiling                                     |
| Recessed hole:  | ø 54x54 mm                                           |
| Fixing:         | Steel wire springs                                   |
| Body/Structure: | Die-cast aluminum body EN AB-47100                   |
| Painting:       | Interior polyester powder coating                    |
| Finish:         | White                                                |
| Glass/Screen:   | Satin polycarbonate diffuser screen                  |
| Driver:         | Remote driver for LED,<br>200mA dc stabilized output |

## SINDI 60 **KT2868-LBN**

INDOOR > RECESSED SPOT > SINDI