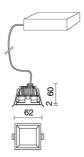

|
| Weight:                | 0.20 kg                   |
| IP grade:              | 54                        |
| Glow wire:             | 650 °C                    |
| Lamp included:         | Yes                       |
| LED type:              | COB LED                   |
| Overall power:         | 8 W                       |
| Appliance flow:        | 387 lm                    |
| Nominal duration:      | 50.000 (h) L90 B20        |
| Color temperature:     | 4000 K                    |
| Color rendering index: | >90                       |
| Color consistency:     | 3 SDCM                    |

LIGHT SOURCE: 1 x LED 7.00W 880Im





upon request: led with color temperature 2700k and dali



## SINDI 60 **KT2868-LBN**



INDOOR > RECESSED SPOT > SINDI

## TECHNICAL DRAWING



## PHOTOMETRIC CURVES





## DRIVER



645732

6W to 42W 150/1050mA IP20 ON-OFF Driver

## COMPANY

Side Spa has always been a benchmark in the manufacturing industry for its constant focus on product quality, assembly and sustainability of its items. The company is distinguished by its dedication to offering customers the highest quality products that meet needs and exceed expectations.

Side Spa pays the utmost attention to the quality of its products. Each stage of production undergoes rigorous quality control to ensure that only first-class items reach the market. By using highquality materials and adopting state-of-the-art manufacturing processes, the company is able to offer products that stand the test of time and maintain their performance over the years. Quality is a top priori