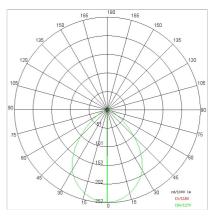

## PHOTOMETRIC CURVES

#### TECHNICAL DATA

| Tension:               | 220-240V 50/60Hz          |
|------------------------|---------------------------|
| Beam:                  | Symmetrical diffusing 90° |
| Current:               | 200mA                     |
| Insulation class:      | 2                         |
| Weight:                | 0.20 kg                   |
| IP grade:              | 54                        |
| Glow wire:             | 650 °C                    |
| Lamp included:         | Yes                       |
| LED type:              | COB LED                   |
| Overall power:         | 8 W                       |
| Appliance flow:        | 387 lm                    |
| Nominal duration:      | 50.000 (h) L90 B20        |
| Color temperature:     | 4000 K                    |
| Color rendering index: | >90                       |
| Color consistency:     | 3 SDCM                    |