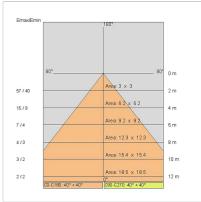

| 0.20 kg                   |
| IP grade:              | 54                        |
| Glow wire:             | 650 °C                    |
| Lamp included:         | Yes                       |
| LED type:              | COB LED                   |
| Overall power:         | 8 W                       |
| Appliance flow:        | 387 lm                    |
| Nominal duration:      | 50.000 (h) L90 B20        |
| Color temperature:     | 4000 K                    |
| Color rendering index: | >90                       |
| Color consistency:     | 3 SDCM                    |

LIGHT SOURCE: 1 x LED 7.00W 880Im





upon request: led with color temperature 2700k and dali



## SINDI 60 **KT2868-LBN**



INDOOR > RECESSED SPOT > SINDI

## TECHNICAL DRAWING



## PHOTOMETRIC CURVES





## DRIVER



645732

6W to 42W 150/1050mA IP20 ON-OFF Driver

## COMPANY

Side Spa has always been a benchmark in the manufacturing industry for its constant focus on product quality, assembly and sustainability of its items. The company is distinguished by its dedication to offering customers the highest quality products that meet needs and exceed expectations.

Side Spa pays the utmost attention to the quality of its products. Each stage of production undergoes rigorous quality control to ensure that only first-class items reach the market. By using highquality materials and adopting state-of-the-art manufacturing processes, the company is able to offer products that stand the test of time and maintain their performance over the years. Quality is a top priority for Side Spa, which stri