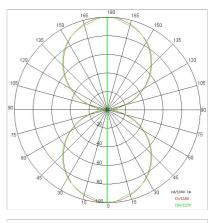

ATA

| 220-240V 50/60Hz           |
|----------------------------|
| Symmetrical, dual emission |
| 500mA                      |
| 1                          |
| 6 kg                       |
| 40                         |
| 850 ℃                      |
| Yes                        |
| Power LED                  |
| 52 W                       |
| 4316 lm                    |
| 50.000 ore L80 B20         |
| 3000 K                     |
| >80                        |
| 3 SDCM                     |
|                            |

LIGHT SOURCE: 16 x LED 3.00W 450Im



#### **NOTES** A = 233 mm

On request: Fabric power cord white or black



# STARGATE 550 ECO - DIRECT/INDIRECT LIGHT 5601-LBC-DIM2

INDOOR > WALL - CEILING - SUSPENSION > STARGATE

## TECHNICAL DRAWING



## PHOTOMETRIC CURVES





## COMPANY

Side Spa has always been a benchmark in the manufacturing industry for its constant focus on product quality, assembly and sustainability of its items. The company is distinguished by its dedication to offering customers the highest quality products that meet needs and exceed expectations.

Side Spa pays the utmost attention to the quality of its products. Each stage of production undergoes rigorous quality control to ensure that only first-class items reach the market. By using highquality materials and adopting state-of-the-art manufacturing processes, the company is able to offer products that stand the test of time and maintain their performance over the years. Quality is a top priority for Side Spa, which strives to meet the highest standards of excellence.