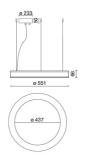

## TECHNICAL DRAWING

#### **NOTES** A = 233 mm

On request: Fabric power cord white or black