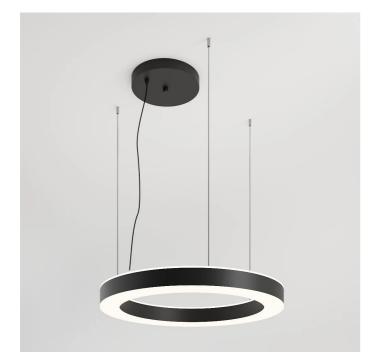

# STARGATE 550 ECO - DIRECT/INDIRECT LIGHT 5601-LBC-DIM2

INDOOR > WALL - CEILING - SUSPENSION > STARGATE

## FEATURES

| Intended Use:   | Interior                                                                     |
|-----------------|------------------------------------------------------------------------------|
| Installation:   | Suspension                                                                   |
| Fixing:         | Suspension system with steel rope(s) L=3100 mm and<br>micrometric adjustment |
| Body/Structure: | Sheet steel body                                                             |
| Painting:       | Interior polyester powder coating                                            |
| Finish:         | Black                                                                        |
| Glass/Screen:   | Bi-satin polycarbonate diffuser screen                                       |
| Driver:         | Remote dimmable 1-10V power supply for LED                                   |
|                 |                                                                              |