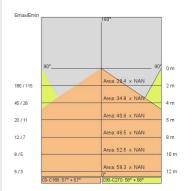

A

| 220-240V 50/60Hz           |
|----------------------------|
| Symmetrical, dual emission |
| 500mA                      |
| 1                          |
| 6 kg                       |
| 40                         |
| 850 ℃                      |
| Yes                        |
| Power LED                  |
| 52 W                       |
| 4316 lm                    |
| 50.000 ore L80 B20         |
| 3000 K                     |
| >80                        |
| 3 SDCM                     |
|                            |

LIGHT SOURCE: 16 x LED 3.00W 450Im



#### **NOTES** A = 233 mm

On request: Fabric power cord white or black



# STARGATE 550 ECO - DIRECT/INDIRECT LIGHT 5601-LBC-DIM2

INDOOR > WALL - CEILING - SUSPENSION > STARGATE

## TECHNICAL DRAWING



## PHOTOMETRIC CURVES





## COMPANY

Side Spa has always been a benchmark in the manufacturing industry for its constant focus on product quality, assembly and sustainability of its items. The company is distinguished by its dedication to offering customers the highest quality products that meet needs and exceed expectations.

Side Spa pays the utmost attention to the quality of its products. Each stage of production undergoes rigorous quality control to ensure that only first-class items reach the market. By using highquality materials and adopting state-of-the-art manufacturing processes, the company is able to offer products that stand the test of time and maintain their performance over the years. Quality is a top priority for Side Spa, which strives to meet the highest standards of excellence.