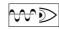

| 700mA                     |
| Insulation class:      | 3                         |
| Weight:                | 0.6 kg                    |
| IP grade:              | 54                        |
| Glow wire:             | 650 °C                    |
| Lamp included:         | Yes                       |
| LED type:              | COB LED                   |
| Overall power:         | 24 W                      |
| Appliance flow:        | 2492 lm                   |
| Nominal duration:      | 50.000 ore L80 B10        |
| Color temperature:     | 4000 K                    |
| Color rendering index: | > 90                      |
| Color consistency:     | 3 SDCM                    |
|                        |                           |

LIGHT SOURCE: 1 x LED 24W 3570lm















#### **NOTES**

upon request: led with 2700k color temperature.

On request:





# 2875-LBN



INDOOR > RECESSED SPOT > SINDI

# **TECHNICAL DRAWING**



# PHOTOMETRIC CURVES





#### **DRIVER**



644757

dimmable driver, programmable output current



644757-DA

DRIVER DALI 32W 250÷700mA IP20



646777

DALI+PUSH DIM driver- 42W IP20- 150mA÷1050mA



# **SINDI 140**

# 2875-LBN



INDOOR > RECESSED SPOT > SINDI

#### **COMPANY**

Side Spa has always been a benchmark in the manufacturing industry for its constant focus on product quality, assembly and sustainability of its items. The company is distinguished by its dedication to offering customers the highest quality products that meet needs and exceed expectations.

Side Spa pays the utmost attention to the quality of its product