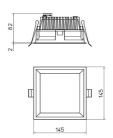

# **TECHNICAL DRAWING**

#### **FEATURES**

| Intended Use:   | Interior                                          |
|-----------------|---------------------------------------------------|
| Installation:   | Recessed Ceiling                                  |
| Recessed hole:  | ø 136x136 mm                                      |
| Fixing:         | Steel springs                                     |
| Body/Structure: | Die-cast aluminum body EN AB-47100                |
| Painting:       | Interior polyester powder coating                 |
| Finish:         | White                                             |
| Glass/Screen:   | Satin polycarbonate diffuser screen               |
| Driver:         | Remote driver for LED,<br>700mA stabilized output |
|                 |                                                   |