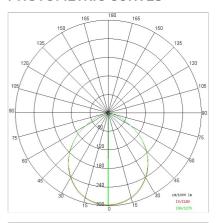

# PHOTOMETRIC CURVES

#### **TECHNICAL DATA**

| Beam:                  | Symmetrical diffusing 90° |
|------------------------|---------------------------|
| Current:               | 700mA                     |
| Insulation class:      | 3                         |
| Weight:                | 0.6 kg                    |
| IP grade:              | 54                        |
| Glow wire:             | 650 °C                    |
| Lamp included:         | Yes                       |
| LED type:              | COB LED                   |
| Overall power:         | 24 W                      |
| Appliance flow:        | 2492 lm                   |
| Nominal duration:      | 50.000 ore L80 B10        |
| Color temperature:     | 4000 K                    |
| Color rendering index: | > 90                      |
| Color consistency:     | 3 SDCM                    |
|                        |                           |