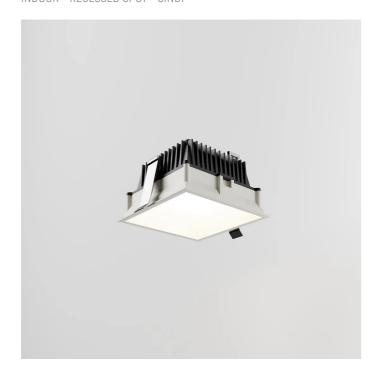

# 2875-LBN

INDOOR > RECESSED SPOT > SINDI

#### **FEATURES**

| Intended Use:   | Interior                                          |
|-----------------|---------------------------------------------------|
| Installation:   | Recessed Ceiling                                  |
| Recessed hole:  | ø 136x136 mm                                      |
| Fixing:         | Steel springs                                     |
| Body/Structure: | Die-cast aluminum body EN AB-47100                |
| Painting:       | Interior polyester powder coating                 |
| Finish:         | White                                             |
| Glass/Screen:   | Satin polycarbonate diffuser screen               |
| Driver:         | Remote driver for LED,<br>700mA stabilized output |
|                 |                                                   |

#### **TECHNICAL DATA**

| Beam:                  | Symmetrical diffusing 90° |
|------------------------|---------------------------|
| Current:               | 700mA                     |
| Insulation class:      | 3                         |
| Weight:                | 0.6 kg                    |
| IP grade:              | 54                        |
| Glow wire:             | 650 °C                    |
| Lamp included:         | Yes                       |
| LED type:              | COB LED                   |
| Overall power:         | 24 W                      |
| Appliance flow:        | 2492 lm                   |
| Nominal duration:      | 50.000 ore L80 B10        |
| Color temperature:     | 4000 K                    |
| Color rendering index: | > 90                      |
| Color consistency:     | 3 SDCM                    |
|                        |                           |