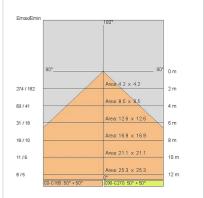

# PHOTOMETRIC CURVES

#### **TECHNICAL DATA**

| Beam:                  | Symmetrical diffusing 90° |
|------------------------|---------------------------|
| Current:               | 700mA                     |
| Insulation class:      | 3                         |
| Weight:                | 0.6 kg                    |
| IP grade:              | 54                        |
| Glow wire:             | 650 °C                    |
| Lamp included:         | Yes                       |
| LED type:              | COB LED                   |
| Overall power:         | 24 W                      |
| Appliance flow:        | 2492 lm                   |
| Nominal duration:      | 50.000 ore L80 B10        |
| Color temperature:     | 4000 K                    |
| Color rendering index: | > 90                      |
| Color consistency:     | 3 SDCM                    |
|                        |                           |