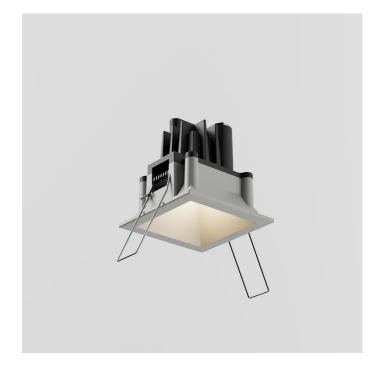

# SINDI 60 **2870-LBN**

INDOOR > RECESSED SPOT > SINDI

## FEATURES

| Intended Use:   | Interior                                 |
|-----------------|------------------------------------------|
| Installation:   | Recessed Ceiling                         |
| Recessed hole:  | ø 54x54 mm                               |
| Fixing:         | Steel wire springs                       |
| Body/Structure: | Die-cast aluminum body EN AB-47100       |
| Painting:       | Interior polyester powder coating        |
| Finish:         | Grey                                     |
| Glass/Screen:   | Satin polycarbonate diffuser screen      |
| Driver:         | Not included; must be ordered separately |

#### TECHNICAL DATA

| Beam:                  | Symmetrical diffusing 90° |
|------------------------|---------------------------|
| Current:               | 200mA                     |
| Insulation class:      | 3                         |
| Weight:                | 0.10 kg                   |
| IP grade:              | 54                        |
| Glow wire:             | 650 °C                    |
| Lamp included:         | Yes                       |
| LED type:              | COB LED                   |
| Overall power:         | 7 W                       |
| Appliance flow:        | 387 lm                    |
| Nominal duration:      | 50.000 (h) L90 B20        |
| Color temperature:     | 4000 K                    |
| Color rendering index: | >90                       |
| Color consistency:     | 3 SDCM                    |