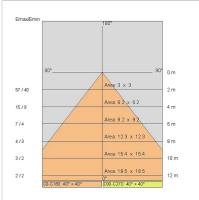

B LED                   |
| Overall power:         | 7 W                       |
| Appliance flow:        | 387 lm                    |
| Nominal duration:      | 50.000 (h) L90 B20        |
| Color temperature:     | 4000 K                    |
| Color rendering index: | >90                       |
| Color consistency:     | 3 SDCM                    |

LIGHT SOURCE: 1 x LED 7.00W 880Im





 SIDE S.P.A. SOCIO UNICO. Via C. Cattaneo, 90 - 20851 Lissone (MB)

 tel +39 039 2449001 - www.sidespa.it - info@sidespa.it

 p. iva 00827650961 - Cap. Soc. int. vers 3.000.000.00 - Reg. Soc. Trib. di Monza (MB) n.22645 - C.C.I.A. n 1102034

 © Copyright Side 2010 tutti i diritti riservati



## SINDI 60 2870-LBN



INDOOR > RECESSED SPOT > SINDI

## **TECHNICAL DRAWING**



### PHOTOMETRIC CURVES





## DRIVER



645732

6W to 42W 150/1050mA IP20 ON-OFF Driver

## COMPANY

Side Spa has always been a benchmark in the manufacturing industry for its constant focus on product quality, assembly and sustainability of its items. The company is distinguished by its dedication to offering customers the highest quality products that meet needs and exceed expectations.

Side Spa pays the utmost attention to the quality of its products. Each stage of production undergoes rigorous quality control to ensure that only first-class items reach the market. By using highquality materials and adopting state-of-the-art manufacturing processes, the company is able to offer products that stand the test of time and maintain their performance over the years. Quality is a top priority for Side Spa, which stri