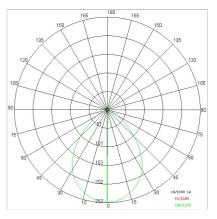

### PHOTOMETRIC CURVES

#### TECHNICAL DATA

| Beam:                  | Symmetrical diffusing 90° |
|------------------------|---------------------------|
| Current:               | 200mA                     |
| Insulation class:      | 3                         |
| Weight:                | 0.10 kg                   |
| IP grade:              | 54                        |
| Glow wire:             | 650 °C                    |
| Lamp included:         | Yes                       |
| LED type:              | COB LED                   |
| Overall power:         | 7 W                       |
| Appliance flow:        | 387 lm                    |
| Nominal duration:      | 50.000 (h) L90 B20        |
| Color temperature:     | 4000 K                    |
| Color rendering index: | >90                       |
| Color consistency:     | 3 SDCM                    |