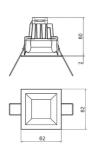

## **TECHNICAL DRAWING**

## FEATURES

| Intended Use:   | Interior                                 |
|-----------------|------------------------------------------|
| Installation:   | Recessed Ceiling                         |
| Recessed hole:  | ø 54x54 mm                               |
| Fixing:         | Steel wire springs                       |
| Body/Structure: | Die-cast aluminum body EN AB-47100       |
| Painting:       | Interior polyester powder coating        |
| Finish:         | Grey                                     |
| Glass/Screen:   | Satin polycarbonate diffuser screen      |
| Driver:         | Not included; must be ordered separately |