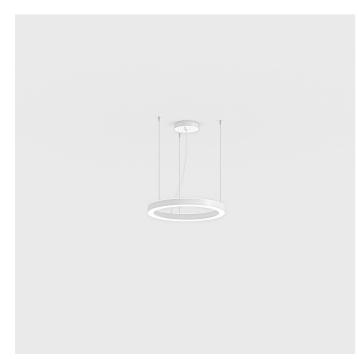

# STARGATE 750 ECO - DALI Direct+indirect light 5605-LBN-DA2

INDOOR > WALL - CEILING - SUSPENSION > STARGATE

## FEATURES

| Intended Use:   | Interior                                                                     |
|-----------------|------------------------------------------------------------------------------|
| Installation:   | Suspension                                                                   |
| Fixing:         | Suspension system with steel rope(s) L=3100 mm and<br>micrometric adjustment |
| Body/Structure: | Sheet steel body                                                             |
| Painting:       | Interior polyester powder coating                                            |
| Finish:         | White                                                                        |
| Glass/Screen:   | Bi-satin polycarbonate diffuser screen                                       |
| Driver:         | DALI dimmable remote power supply for LED,<br>max output 700mA dc            |