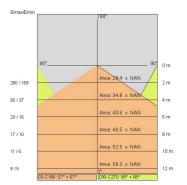

| Yes                        |
| LED type:              | Power LED                  |
| Overall power:         | 72.6 W                     |
| Appliance flow:        | 6858 lm                    |
| Nominal duration:      | 50.000 ore L80 B20         |
| Color temperature:     | 4000 K                     |
| Color rendering index: | >80                        |
| Color consistency:     | 3 SDCM                     |
|                        |                            |

### LIGHT SOURCE: 16 x LED 4.10W 715Im



NOTES A= 233 mm Optional: Fabric power cord in two different colors: cod.643000 (WHITE) cod.613750 (BLACK)



# STARGATE 750 ECO - DALI Direct+indirect light 5605-LBN-DA2



INDOOR > WALL - CEILING - SUSPENSION > STARGATE

# **TECHNICAL DRAWING**



### PHOTOMETRIC CURVES





### COMPANY

Side Spa has always been a benchmark in the manufacturing industry for its constant focus on product quality, assembly and sustainability of its items. The company is distinguished by its dedication to offering customers the highest quality products that meet needs and exceed expectations.

Side Spa pays the utmost attention to the quality of its products. Each stage of production undergoes rigorous quality control to ensure that only first-class items reach the market. By using highquality materials and adopting state-of-the-art manufacturing processes, the company is able to offer products that stand the test of time and maintain their performance over the years. Quality is a top priority for Side Spa, which strives to meet the highest standards of excellence.