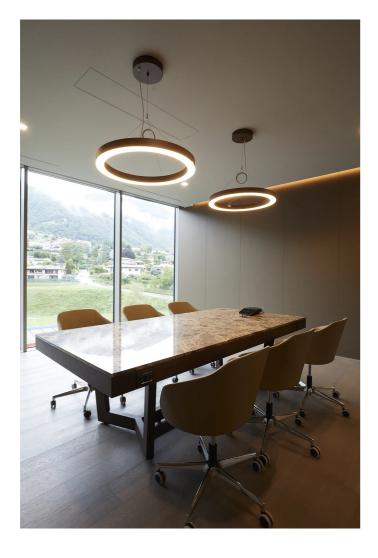

# STARGATE 750 ECO - DALI Direct+indirect light 5605-LBN-DA2

INDOOR > WALL - CEILING - SUSPENSION > STARGATE