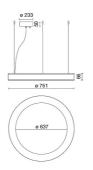

# **TECHNICAL DRAWING**

### LIGHT SOURCE: 16 x LED 4.10W 715Im

NOTES A= 233 mm Optional: Fabric power cord in two different colors: cod.643000 (WHITE) cod.613750 (BLACK)