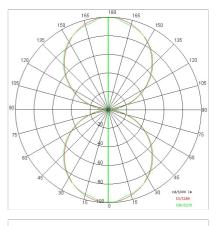

| Yes                        |
| LED type:              | Power LED                  |
| Overall power:         | 72.6 W                     |
| Appliance flow:        | 6858 lm                    |
| Nominal duration:      | 50.000 ore L80 B20         |
| Color temperature:     | 4000 K                     |
| Color rendering index: | >80                        |
| Color consistency:     | 3 SDCM                     |
|                        |                            |

### LIGHT SOURCE: 16 x LED 4.10W 715Im



NOTES A= 233 mm Optional: Fabric power cord in two different colors: cod.643000 (WHITE) cod.613750 (BLACK)



# STARGATE 750 ECO - DALI Direct+indirect light 5605-LBN-DA2



INDOOR > WALL - CEILING - SUSPENSION > STARGATE

# **TECHNICAL DRAWING**



### PHOTOMETRIC CURVES





### COMPANY

Side Spa has always been a benchmark in the manufacturing industry for its constant focus on product quality, assembly and sustainability of its items. The company is distinguished by its dedication to offering customers the highest quality products that meet needs and exceed expectations.

Side Spa pays the utmost attention to the quality of its products. Each stage of production undergoes rigorous quality control to ensure that only first-class items reach the market. By using highquality materials and adopting state-of-the-art manufacturing processes, the company is able to offer products that stand the test of time and maintain their performance over the years. Quality is a top priority for Side Spa, which strives to meet the highest standards of excellence.