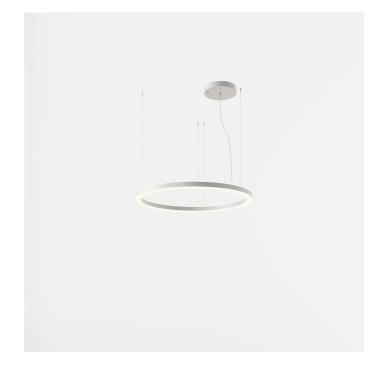

# STARGATE 1250 ECO - DIRECT/INDIRECT LIGHT

## 5617-LBC-DIM4

INDOOR > WALL - CEILING - SUSPENSION > STARGATE

SIDE S.P.A. SOCIO UNICO. Via C. Cattaneo, 90 - 20851 Lissone (MB) tel +39 039 2449001 - www.sidespa.it - info@sidespa.it

© Copyright Side 2010 tutti i diritti riservati

## **FEATURES**

| Interior                                                                  |
|---------------------------------------------------------------------------|
| Suspension                                                                |
| Suspension system with steel rope(s) L=3100 mm and micrometric adjustment |
| Sheet steel body                                                          |
| Interior polyester powder coating                                         |
| Grey                                                                      |
| Bi-satin polycarbonate diffuser screen                                    |
| Remote dimmable 1-10V power supply for LED                                |
|                                                                           |

## TECHNICAL DATA

| Tension:               | 220-240V 50/60Hz           |
|------------------------|----------------------------|
| Beam:                  | Symmetrical, dual emission |
| Current:               | 500mA                      |
| Insulation class:      | 1                          |
| Weight:                | 13.5 kg                    |
| IP grade:              | 40                         |
| Glow wire:             | 850 °C                     |
| Lamp included:         | Yes                        |
| LED type:              | Power LED                  |
| Overall power:         | 118 W                      |
| Appliance flow:        | 9712 lm                    |
| Nominal duration:      | 50.000 ore L80 B20         |
| Color temperature:     | 3000 K                     |
| Color rendering index: | >80                        |
| Color consistency:     | 3 SDCM                     |
|                        |                            |