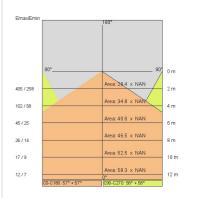

## 5617-LBC-DIM4

INDOOR > WALL - CEILING - SUSPENSION > STARGATE

**TECHNICAL DRAWING** 