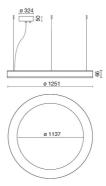

## 5617-LBC-DIM4

INDOOR > WALL - CEILING - SUSPENSION > STARGATE

**TECHNICAL DRAWING** 