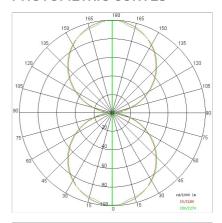

| Yes                        |
| LED type:              | Power LED                  |
| Overall power:         | 118 W                      |
| Appliance flow:        | 9712 lm                    |
| Nominal duration:      | 50.000 ore L80 B20         |
| Color temperature:     | 3000 K                     |
| Color rendering index: | >80                        |
| Color consistency:     | 3 SDCM                     |
|                        |                            |

LIGHT SOURCE: 24 x LED 4.50W 675lm















## NOTES

Optional: Fabric power cord in two different colors: cod.643000 (WHITE) cod.613750 (BLACK)

# STARGATE 1250 ECO - DIRECT/INDIRECT LIGHT

## 5617-LBC-DIM4

INDOOR > WALL - CEILING - SUSPENSION > STARGATE

**TECHNICAL DRAWING** 



#### PHOTOMETRIC CURVES





### **COMPANY**

Side Spa has always been a benchmark in the manufacturing industry for its constant focus on product quality, assembly and sustainability of its items. The company is distinguished by its dedication to offering customers the highest quality products that meet needs and exceed expectations.

Side Spa pays the utmost attention to the quality of its products. Each stage of production undergoes rigorous quality control to ensure that only first-class items reach the market. By using high-quality materials and adopting state-of-the-art manufacturing processes, the company is able to offer products that stand the test of time and maintain their performance over the years. Quality is a top priority for Side Spa, which strives to meet the highest standards of excellence.