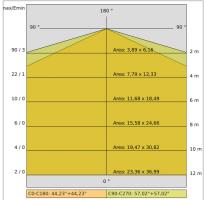

| 850 °C                |
| Lamp included:         | Yes                   |
| LED type:              | SMD LED               |
| Overall power:         | 29.2 W                |
| Appliance flow:        | 1674 lm               |
| Nominal duration:      | 50.000 L80 B20        |
| Color temperature:     | 3000 K                |
| Color rendering index: | >90                   |
| Color consistency:     | 3 SDCM                |
|                        |                       |

LIGHT SOURCE: 1 x 16.8W 2924lm LIGHT SOURCE: 1 x 8.4W 1462lm

















**NOTES** dmension I =952mm.



# $\textbf{ELISEO-with front} \, \cdot \, \textbf{DALI-reflector with front}$

# 3430-830-DA

INDOOR > WALL - CEILING - SUSPENSION > ELISEO PARETE

# **TECHNICAL DRAWING**



#### PHOTOMETRIC CURVES





### **COMPANY**

Side Spa has always been a benchmark in the manufacturing industry for its constant focus on product quality, assembly and sustainability of its items. The company is distinguished by its dedication to offering customers the highest quality products that meet needs and exceed expectations.

Side Spa pays the utmost attention to the quality of its products. Each stage of production undergoes rigorous quality control to ensure that only first-class items reach the market. By using high-quality materials and adopting state-of-the-art manufacturing processes, the company is able to offer products that stand the test of time and maintain their performance over the years. Quality is a top priority for Side Spa, which strives to meet the highest standards of excellence.