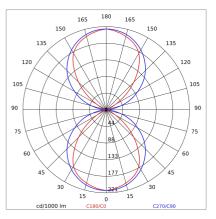

| 850 °C                |
| Lamp included:         | Yes                   |
| LED type:              | SMD LED               |
| Overall power:         | 29.2 W                |
| Appliance flow:        | 1674 lm               |
| Nominal duration:      | 50.000 L80 B20        |
| Color temperature:     | 3000 K                |
| Color rendering index: | >90                   |
| Color consistency:     | 3 SDCM                |
|                        |                       |

LIGHT SOURCE: 1 x 16.8W 2924lm LIGHT SOURCE: 1 x 8.4W 1462lm

















**NOTES** dmension I =952mm.



# $\textbf{ELISEO-with front} \, \cdot \, \textbf{DALI-reflector with front}$

# 3430-830-DA

INDOOR > WALL - CEILING - SUSPENSION > ELISEO PARETE

# **TECHNICAL DRAWING**



#### PHOTOMETRIC CURVES





### **COMPANY**

Side Spa has always been a benchmark in the manufacturing industry for its constant focus on product quality, assembly and sustainability of its items. The company is distinguished by its dedication to offering customers the highest quality products that meet needs and exceed expectations.

Side Spa pays the utmost attention to the quality of its products. Each stage of production undergoes rigorous quality control to ensure that only first-class items reach the market. By using high-quality materials and adopting state-of-the-art manufacturing processes, the company is able to offer products that stand the test of time and maintain their performance over the years. Quality is a top priority for Side Spa, which strives to meet the highest standards of excellence.