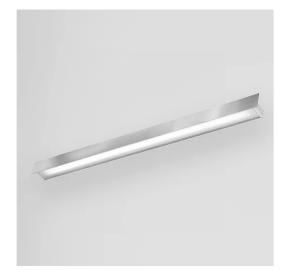

# **FEATURES**

| Intended Use:     | Interior                                                              |
|-------------------|-----------------------------------------------------------------------|
| Installation:     | Wall Mounting                                                         |
| Body/Structure:   | Body made of extruded aluminum - Heads made of thermoplastic material |
| Painting:         | Interior polyester powder coating                                     |
| Finish:           | White                                                                 |
| Reflector/Optics: | Opal polycarbonate diffuser                                           |
| Glass/Screen:     | Brushed aluminum screen                                               |
| Driver:           | Built-in DALI dimmable driver for LED,<br>stabilized output 500mA dc  |
|                   |                                                                       |

# TECHNICAL DATA

| Tension:               | 220-240V 50/60Hz      |
|------------------------|-----------------------|
| Beam:                  | Symmetrical diffusing |
| Current:               | 500mA                 |
| Insulation class:      | 1                     |
| Weight:                | 2.6 kg                |
| IP grade:              | 40                    |
| Glow wire:             | 850 °C                |
| Lamp included:         | Yes                   |
| LED type:              | SMD LED               |
| Overall power:         | 29.2 W                |
| Appliance flow:        | 1674 lm               |
| Nominal duration:      | 50.000 L80 B20        |
| Color temperature:     | 3000 K                |
| Color rendering index: | >90                   |
| Color consistency:     | 3 SDCM                |
|                        |                       |