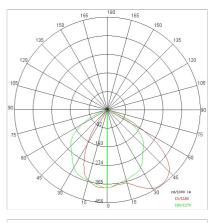

Lamp included:         | Yes                |
| LED type:              | COB LED HE+        |
| Overall power:         | 39.4 W             |
| Appliance flow:        | 5278 lm            |
| Nominal duration:      | 50.000 (h) L90 B20 |
| Color temperature:     | 3000 K             |
| Color rendering index: | >90                |
| Color consistency:     | 3 SDCM             |

### LIGHT SOURCE: 2 x 17.7W 2925Im



Maximum nighttime ambiance temperature when the fitting is on not exceeding 50°C Minimum nighttime ambiance temperature when the fitting is on not lower than -20°C Maximum daytime ambiance temperature when the fitting is off not exceeding 60°C



SOLARIS - Wall orientable 67950-LBC



EXTERIOR > CEILING/WALL LIGHTS > SOLARIS

# **TECHNICAL DRAWING**



## PHOTOMETRIC CURVES





### COMPANY

Side Spa has always been a benchmark in the manufacturing industry for its constant focus on product quality, assembly and sustainability of its items. The company is distinguished by its dedication to offering customers the highest quality products that meet needs and exceed expectations.

Side Spa pays the utmost attention to the quality of its products. Each stage of production undergoes rigorous quality control to ensure that only first-class items reach the market. By using highquality materials and adopting state-of-the-art manufacturing processes, the company is able to offer products that stand the test of time and maintain their performance over the years. Quality is a top priority for Side Spa, which strives to meet the highest standards of excellence.