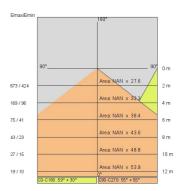

amp included:         | Yes                |
| LED type:              | COB LED HE+        |
| Overall power:         | 39.4 W             |
| Appliance flow:        | 5278 lm            |
| Nominal duration:      | 50.000 (h) L90 B20 |
| Color temperature:     | 3000 K             |
| Color rendering index: | >90                |
| Color consistency:     | 3 SDCM             |

### LIGHT SOURCE: 2 x 17.7W 2925Im



Maximum nighttime ambiance temperature when the fitting is on not exceeding 50°C Minimum nighttime ambiance temperature when the fitting is on not lower than -20°C Maximum daytime ambiance temperature when the fitting is off not exceeding 60°C



SOLARIS - Wall orientable 67950-LBC



EXTERIOR > CEILING/WALL LIGHTS > SOLARIS

# **TECHNICAL DRAWING**



## PHOTOMETRIC CURVES





### COMPANY

Side Spa has always been a benchmark in the manufacturing industry for its constant focus on product quality, assembly and sustainability of its items. The company is distinguished by its dedication to offering customers the highest quality products that meet needs and exceed expectations.

Side Spa pays the utmost attention to the quality of its products. Each stage of production undergoes rigorous quality control to ensure that only first-class items reach the market. By using highquality materials and adopting state-of-the-art manufacturing processes, the company is able to offer products that stand the test of time and maintain their performance over the years. Quality is a top priority for Side Spa, which strives to meet the highest standards of excellence.