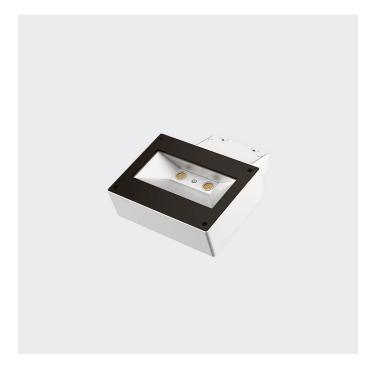

EXTERIOR > CEILING/WALL LIGHTS > SOLARIS

SOLARIS - Wall orientable 67950-LBC

EXTERIOR > CEILING/WALL LIGHTS > SOLARIS