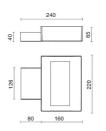

| 850 ℃              |
| Lamp included:         | Yes                |
| LED type:              | COB LED HE+        |
| Overall power:         | 39.4 W             |
| Appliance flow:        | 5278 lm            |
| Nominal duration:      | 50.000 (h) L90 B20 |
| Color temperature:     | 3000 K             |
| Color rendering index: | >90                |
| Color consistency:     | 3 SDCM             |

### LIGHT SOURCE: 2 x 17.7W 2925Im



Maximum nighttime ambiance temperature when the fitting is on not exceeding 50°C Minimum nighttime ambiance temperature when the fitting is on not lower than -20°C Maximum daytime ambiance temperature when the fitting is off not exceeding 60°C



SOLARIS - Wall orientable 67950-LBC



EXTERIOR > CEILING/WALL LIGHTS > SOLARIS

# **TECHNICAL DRAWING**



## PHOTOMETRIC CURVES





### COMPANY

Side Spa has always been a benchmark in the manufacturing industry for its constant focus on product quality, assembly and sustainability of its items. The company is distinguished by its dedication to offering customers the highest quality products that meet needs and exceed expectations.

Side Spa pays the utmost attention to the quality of its products. Each stage of production undergoes rigorous quality control to ensure that only first-class items reach the market. By using highquality materials and adopting state-of-the-art manufacturing processes, the company is able to offer products that stand the test of time and maintain their performance over the years. Quality is a top priority for Side Spa, which strives to meet the highest standards