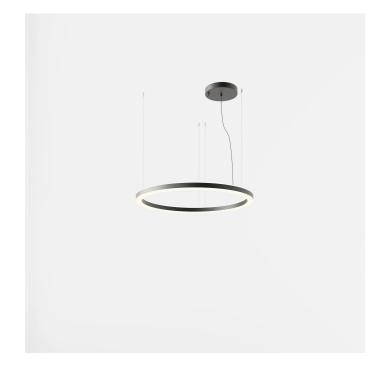

# STARGATE 1250 ECO - DIRECT/INDIRECT LIGHT 5616-LBN-DA4

INDOOR > WALL - CEILING - SUSPENSION > STARGATE

## FEATURES

| Intended Use:   | Interior                                                                     |
|-----------------|------------------------------------------------------------------------------|
| Installation:   | Suspension                                                                   |
| Fixing:         | Suspension system with steel rope(s) L=3100 mm and<br>micrometric adjustment |
| Body/Structure: | Sheet steel body                                                             |
| Painting:       | Interior polyester powder coating                                            |
| Finish:         | Black                                                                        |
| Glass/Screen:   | Bi-satin polycarbonate diffuser screen                                       |
| Driver:         | DALI dimmable remote power supply for LED,<br>max output 500mA dc            |

#### TECHNICAL DATA

| Tensien                |                            |
|------------------------|----------------------------|
| Tension:               | 220-240V 50/60Hz           |
| Beam:                  | Symmetrical, dual emission |
| Current:               | 500mA                      |
| Insulation class:      | 1                          |
| Weight:                | 13.5 kg                    |
| IP grade:              | 40                         |
| Glow wire:             | 850 ℃                      |
| Lamp included:         | Yes                        |
| LED type:              | Power LED                  |
| Overall power:         | 118 W                      |
| Appliance flow:        | 10359 lm                   |
| Nominal duration:      | 50.000 ore L80 B20         |
| Color temperature:     | 4000 K                     |
| Color rendering index: | >80                        |
| Color consistency:     | 3 SDCM                     |
|                        |                            |