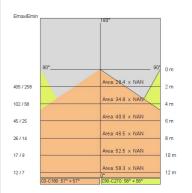

Lamp included:         | Yes                        |
| LED type:              | Power LED                  |
| Overall power:         | 118 W                      |
| Appliance flow:        | 10359 lm                   |
| Nominal duration:      | 50.000 ore L80 B20         |
| Color temperature:     | 4000 K                     |
| Color rendering index: | >80                        |
| Color consistency:     | 3 SDCM                     |
|                        |                            |

LIGHT SOURCE: 24 x LED 4.50W 720Im



NOTES Optional: Fabric power cord in two different colors: cod.643000 (WHITE) cod.613750 (BLACK)



## STARGATE 1250 ECO - DIRECT/INDIRECT LIGHT 5616-LBN-DA4



INDOOR > WALL - CEILING - SUSPENSION > STARGATE

## TECHNICAL DRAWING



## PHOTOMETRIC CURVES





### COMPANY

Side Spa has always been a benchmark in the manufacturing industry for its constant focus on product quality, assembly and sustainability of its items. The company is distinguished by its dedication to offering customers the highest quality products that meet needs and exceed expectations.

Side Spa pays the utmost attention to the quality of its products. Each stage of production undergoes rigorous quality control to ensure that only first-class items reach the market. By using highquality materials and adopting state-of-the-art manufacturing processes, the company is able to offer products that stand the test of time and maintain their performance over the years. Quality is a top priority for Side Spa, which strives to meet the highest standards of excellence.