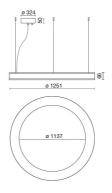

℃                      |
| Lamp included:         | Yes                        |
| LED type:              | Power LED                  |
| Overall power:         | 118 W                      |
| Appliance flow:        | 10359 lm                   |
| Nominal duration:      | 50.000 ore L80 B20         |
| Color temperature:     | 4000 K                     |
| Color rendering index: | >80                        |
| Color consistency:     | 3 SDCM                     |
|                        |                            |

LIGHT SOURCE: 24 x LED 4.50W 720Im



NOTES Optional: Fabric power cord in two different colors: cod.643000 (WHITE) cod.613750 (BLACK)



## STARGATE 1250 ECO - DIRECT/INDIRECT LIGHT 5616-LBN-DA4



INDOOR > WALL - CEILING - SUSPENSION > STARGATE

## TECHNICAL DRAWING



## PHOTOMETRIC CURVES





### COMPANY

Side Spa has always been a benchmark in the manufacturing industry for its constant focus on product quality, assembly and sustainability of its items. The company is distinguished by its dedication to offering customers the highest quality products that meet needs and exceed expectations.

Side Spa pays the utmost attention to the quality of its products. Each stage of production undergoes rigorous quality control to ensure that only first-class items reach the market. By using highquality materials and adopting state-of-the-art manufacturing processes, the company is able to offer products that stand the test of time and maintain their performance over the years. Quality is a top priority for Side Spa, which strives to meet the highest standards