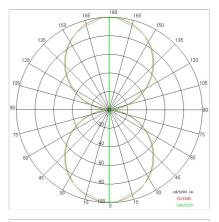

| Lamp included:         | Yes                        |
| LED type:              | Power LED                  |
| Overall power:         | 118 W                      |
| Appliance flow:        | 10359 lm                   |
| Nominal duration:      | 50.000 ore L80 B20         |
| Color temperature:     | 4000 K                     |
| Color rendering index: | >80                        |
| Color consistency:     | 3 SDCM                     |
|                        |                            |

LIGHT SOURCE: 24 x LED 4.50W 720Im



NOTES Optional: Fabric power cord in two different colors: cod.643000 (WHITE) cod.613750 (BLACK)



## STARGATE 1250 ECO - DIRECT/INDIRECT LIGHT 5616-LBN-DA4



INDOOR > WALL - CEILING - SUSPENSION > STARGATE

## TECHNICAL DRAWING



## PHOTOMETRIC CURVES





### COMPANY

Side Spa has always been a benchmark in the manufacturing industry for its constant focus on product quality, assembly and sustainability of its items. The company is distinguished by its dedication to offering customers the highest quality products that meet needs and exceed expectations.

Side Spa pays the utmost attention to the quality of its products. Each stage of production undergoes rigorous quality control to ensure that only first-class items reach the market. By using highquality materials and adopting state-of-the-art manufacturing processes, the company is able to offer products that stand the test of time and maintain their performance over the years. Quality is a top priority for Side Spa, which strives to meet the highest standards of excellence.