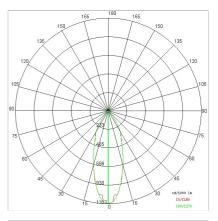

|
| Weight:                | 3.25 kg                        |
| IP grade:              | 65                             |
| Glow wire:             | 850 ℃                          |
| Lamp included:         | Yes                            |
| LED type:              | COB LED                        |
| Overall power:         | 27 W                           |
| Appliance flow:        | 3300 lm                        |
| Nominal duration:      | 50000                          |
| Color temperature:     | 3000 K                         |
| Color rendering index: | > 80                           |
| Color consistency:     | 3 SDCM                         |

LIGHT SOURCE: 1 x LED 11.50W 1970Im



NOTES





SIDESIGN > SIDESIGN > SD

# **TECHNICAL DRAWING**



### PHOTOMETRIC CURVES





## COMPANY

Side Spa has always been a benchmark in the manufacturing industry for its constant focus on product quality, assembly and sustainability of its items. The company is distinguished by its dedication to offering customers the highest quality products that meet needs and exceed expectations.

Side Spa pays the utmost attention to the quality of its products. Each stage of production undergoes rigorous quality control to ensure that only first-class items reach the market. By using highquality materials and adopting state-of-the-art manufacturing processes, the company is able to offer products that stand the test of time and maintain their performance over the years. Quality is a top priority for Side Spa, which strives to meet the highest standards of excellence.