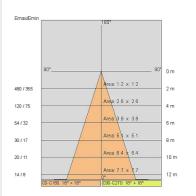

|
| Weight:                | 3.25 kg                        |
| IP grade:              | 65                             |
| Glow wire:             | 850 ℃                          |
| Lamp included:         | Yes                            |
| LED type:              | COB LED                        |
| Overall power:         | 27 W                           |
| Appliance flow:        | 3300 lm                        |
| Nominal duration:      | 50000                          |
| Color temperature:     | 3000 K                         |
| Color rendering index: | > 80                           |
| Color consistency:     | 3 SDCM                         |

LIGHT SOURCE: 1 x LED 11.50W 1970Im



NOTES





SIDESIGN > SIDESIGN > SD

# **TECHNICAL DRAWING**



### PHOTOMETRIC CURVES





## COMPANY

Side Spa has always been a benchmark in the manufacturing industry for its constant focus on product quality, assembly and sustainability of its items. The company is distinguished by its dedication to offering customers the highest quality products that meet needs and exceed expectations.

Side Spa pays the utmost attention to the quality of its products. Each stage of production undergoes rigorous quality control to ensure that only first-class items reach the market. By using highquality materials and adopting state-of-the-art manufacturing processes, the company is able to offer products that stand the test of time and maintain their performance over the years. Quality is a top priority for Side Spa, which strives to meet the highest standards of excellence.