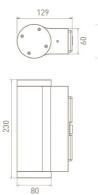

| 2                              |
| Weight:                | 3.25 kg                        |
| IP grade:              | 65                             |
| Glow wire:             | 850 ℃                          |
| Lamp included:         | Yes                            |
| LED type:              | COB LED                        |
| Overall power:         | 27 W                           |
| Appliance flow:        | 3300 lm                        |
| Nominal duration:      | 50000                          |
| Color temperature:     | 3000 K                         |
| Color rendering index: | > 80                           |
| Color consistency:     | 3 SDCM                         |

LIGHT SOURCE: 1 x LED 11.50W 1970Im



NOTES





SIDESIGN > SIDESIGN > SD

# **TECHNICAL DRAWING**



### PHOTOMETRIC CURVES





## COMPANY

Side Spa has always been a benchmark in the manufacturing industry for its constant focus on product quality, assembly and sustainability of its items. The company is distinguished by its dedication to offering customers the highest quality products that meet needs and exceed expectations.

Side Spa pays the utmost attention to the quality of its products. Each stage of production undergoes rigorous quality control to ensure that only first-class items reach the market. By using highquality materials and adopting state-of-the-art manufacturing processes, the company is able to offer products that stand the test of time and maintain their performance over the years. Quality is a top priority for Side Spa, which strives to meet the highest standards