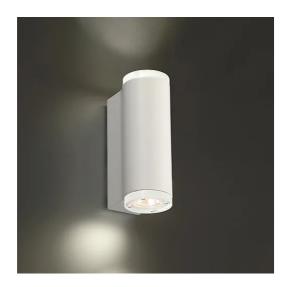

### FEATURES

| Intended Use:     | Exteriors                                                                                                                                                                       |
|-------------------|---------------------------------------------------------------------------------------------------------------------------------------------------------------------------------|
| Installation:     | Wall Mounting                                                                                                                                                                   |
| Body/Structure:   | Die-cast aluminum body EN AB-47100                                                                                                                                              |
| Painting:         | Polyester powder coating with special outdoor treatment<br>(sandblasting, pickling, No. 3 washing, fluorzirconing, epoxy<br>powder primer and polyester powder surface finish). |
| Finish:           | White                                                                                                                                                                           |
| Reflector/Optics: | 99.8% pure aluminum reflector                                                                                                                                                   |
| Glass/Screen:     | Clear tempered glass                                                                                                                                                            |
| Driver:           | Integrated driver for LED,<br>350mA dc stabilized output                                                                                                                        |

#### TECHNICAL DATA

| Tension:               | 220-240V 50/60Hz               |
|------------------------|--------------------------------|
| Beam:                  | Symmetrical, dual emission 40° |
| Insulation class:      | 2                              |
| Weight:                | 3.25 kg                        |
| IP grade:              | 65                             |
| Glow wire:             | 850 ℃                          |
| Lamp included:         | Yes                            |
| LED type:              | COB LED                        |
| Overall power:         | 27 W                           |
| Appliance flow:        | 3300 lm                        |
| Nominal duration:      | 50000                          |
| Color temperature:     | 3000 K                         |
| Color rendering index: | > 80                           |
| Color consistency:     | 3 SDCM                         |