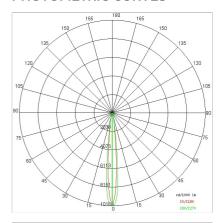

20/44                            |
| Glow wire:             | 850 °C                           |
| Lamp included:         | Yes                              |
| LED type:              | COB LED                          |
| Overall power:         | 27 W                             |
| Appliance flow:        | 2894 lm                          |
| Nominal duration:      | 50.000 L80 B20                   |
| Color temperature:     | 3000 K                           |
| Color rendering index: | >90                              |
| Color consistency:     | 3 SDCM                           |

LIGHT SOURCE: 1 x LED 24.00W 3250Im



















**NOTES** 

On request: dimmable version



FOODLIGHTING > FOOD RECESSED > TOR 15 ORIENTABILE FOOD

# **TECHNICAL DRAWING**



### PHOTOMETRIC CURVES





## **COMPANY**

Side Spa has always been a benchmark in the manufacturing industry for its constant focus on product quality, assembly and sustainability of its items. The company is distinguished by its dedication to offering customers the highest quality products that meet needs and exceed expectations.

Side Spa pays the utmost attention to the quality of its products. Each stage of production undergoes rigorous quality control to ensure that only first-class items reach the market. By using high-quality materials and adopting state-of-the-art manufacturing processes, the company is able to offer products that stand the test of time and maintain their performance over the years. Quality is a top priority for Side Spa, which strives to meet the highest standards of excellence.