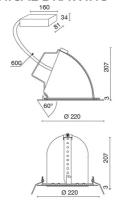

IP grade:              | 20/44                            |
| Glow wire:             | 850 °C                           |
| Lamp included:         | Yes                              |
| LED type:              | COB LED                          |
| Overall power:         | 27 W                             |
| Appliance flow:        | 2894 lm                          |
| Nominal duration:      | 50.000 L80 B20                   |
| Color temperature:     | 3000 K                           |
| Color rendering index: | >90                              |
| Color consistency:     | 3 SDCM                           |

LIGHT SOURCE: 1 x LED 24.00W 3250Im



















**NOTES** 

On request: dimmable version



FOODLIGHTING > FOOD RECESSED > TOR 15 ORIENTABILE FOOD

# **TECHNICAL DRAWING**



### PHOTOMETRIC CURVES





## **COMPANY**

Side Spa has always been a benchmark in the manufacturing industry for its constant focus on product quality, assembly and sustainability of its items. The company is distinguished by its dedication to offering customers the highest quality products that meet needs and exceed expectations.

Side Spa pays the utmost attention to the quality of its products. Each stage of production undergoes rigorous quality control to ensure that only first-class items reach the market. By using high-quality materials and adopting state-of-the-art manufacturing processes, the company is able to offer products that stand the test of time and maintain their performance over the years. Quality is a top priority for Side Spa, which strives to meet the highest stand