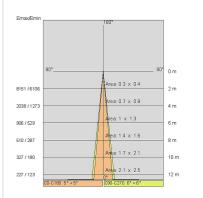

/44                            |
| Glow wire:             | 850 °C                           |
| Lamp included:         | Yes                              |
| LED type:              | COB LED                          |
| Overall power:         | 27 W                             |
| Appliance flow:        | 2894 lm                          |
| Nominal duration:      | 50.000 L80 B20                   |
| Color temperature:     | 3000 K                           |
| Color rendering index: | >90                              |
| Color consistency:     | 3 SDCM                           |

LIGHT SOURCE: 1 x LED 24.00W 3250Im



















**NOTES** 

On request: dimmable version



FOODLIGHTING > FOOD RECESSED > TOR 15 ORIENTABILE FOOD

# **TECHNICAL DRAWING**



### PHOTOMETRIC CURVES





## **COMPANY**

Side Spa has always been a benchmark in the manufacturing industry for its constant focus on product quality, assembly and sustainability of its items. The company is distinguished by its dedication to offering customers the highest quality products that meet needs and exceed expectations.

Side Spa pays the utmost attention to the quality of its products. Each stage of production undergoes rigorous quality control to ensure that only first-class items reach the market. By using high-quality materials and adopting state-of-the-art manufacturing processes, the company is able to offer products that stand the test of time and maintain their performance over the years. Quality is a top priority for Side Spa, which strives to meet the highest standards of excellence.