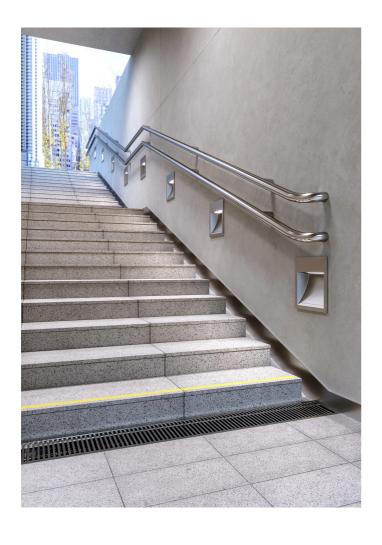

# EXTERIOR > WALL STEP LIGHTING > RIQUADRO

**FEATURES** 

| Intended Use:     | Exteriors                                                                                                                                                                 |
|-------------------|---------------------------------------------------------------------------------------------------------------------------------------------------------------------------|
| Installation:     | Wall Recessed                                                                                                                                                             |
| Body/Structure:   | Die-cast aluminum body EN AB-47100 - Wall formwork made of thermoplastic material.                                                                                        |
| Painting:         | Polyester powder coating with special outdoor treatment (sandblasting, pickling, No. 3 washing, fluorzirconing, epoxy powder primer and polyester powder surface finish). |
| Finish:           | Grey                                                                                                                                                                      |
| Reflector/Optics: | 99.8% pure aluminum reflector                                                                                                                                             |
| Glass/Screen:     | Clear tempered glass                                                                                                                                                      |
| Driver:           | Remote driver for LED,<br>350mA dc stabilized output                                                                                                                      |

EXTERIOR > WALL STEP LIGHTING > RIQUADRO