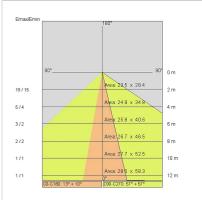

type:              | Power LED          |
| Overall power:         | 8.2 W              |
| Appliance flow:        | 215 lm             |
| Nominal duration:      | 50.000 (h) L80 B20 |
| Color temperature:     | 4000 K             |
| Color rendering index: | >80                |
| Color consistency:     | 5 SDCM             |

LIGHT SOURCE: 1 x LED 7.20W 620lm

















# NOTES

On request: sandblasted glass
On request:

Maximum nighttime ambiance temperature when the fitting is on not exceeding  $50^{\circ}$ C Minimum nighttime ambiance temperature when the fitting is on not lower than -20°C Maximum daytime ambiance temperature when the fitting is off not exceeding  $60^{\circ}$ C





EXTERIOR > WALL STEP LIGHTING > RIQUADRO

# **TECHNICAL DRAWING**



## PHOTOMETRIC CURVES





## **ACCESSORIES**

Box for wall mounting



884-BR

884-NE

884-GR

# **COMPANY**

Side Spa has always been a benchmark in the manufacturing industry for its constant focus on product quality, assembly and sustainability of its items. The company is distinguished by its dedication to offering customers the highest quality products that meet needs and exceed expectations.

Side Spa pays the utmost attention to the quality of its products. Each stage of production undergoes rigorous quality control to ensure that only first-class items reach the market. By using highquality materials and adopting state-of-the-art manufacturing processes, the company is able to offer products that stand the test of time and maintain their performance over the years. Quality is a top priority for Side Spa,