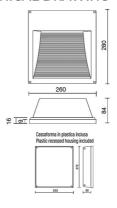

Yes                |
| LED type:              | Power LED          |
| Overall power:         | 8.2 W              |
| Appliance flow:        | 215 lm             |
| Nominal duration:      | 50.000 (h) L80 B20 |
| Color temperature:     | 4000 K             |
| Color rendering index: | >80                |
| Color consistency:     | 5 SDCM             |

LIGHT SOURCE: 1 x LED 7.20W 620lm

















# NOTES

On request: sandblasted glass
On request:

Maximum nighttime ambiance temperature when the fitting is on not exceeding  $50^{\circ}$ C Minimum nighttime ambiance temperature when the fitting is on not lower than -20°C Maximum daytime ambiance temperature when the fitting is off not exceeding  $60^{\circ}$ C





EXTERIOR > WALL STEP LIGHTING > RIQUADRO

# **TECHNICAL DRAWING**



## PHOTOMETRIC CURVES





## **ACCESSORIES**

Box for wall mounting



884-BR

884-NE

884-GR

# **COMPANY**

Side Spa has always been a benchmark in the manufacturing industry for its constant focus on product quality, assembly and sustainability of its items. The company is distinguished by its dedication to offering customers the highest quality products that meet needs and exceed expectations.

Side Spa pays the utmost attention to the quality of its products. Each stage of production undergoes rigorous quality control to ensure that only first-class items reach the market. By using highquality materials and adopting state-of-the-art manufacturing processes, the company is able to offer products that stand the test of time and maintain their performance over the years. Quality is a