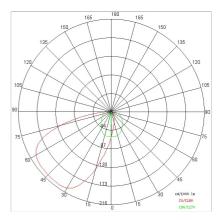

ED type:              | Power LED          |
| Overall power:         | 8.2 W              |
| Appliance flow:        | 215 lm             |
| Nominal duration:      | 50.000 (h) L80 B20 |
| Color temperature:     | 4000 K             |
| Color rendering index: | >80                |
| Color consistency:     | 5 SDCM             |

LIGHT SOURCE: 1 x LED 7.20W 620lm

















# NOTES

On request: sandblasted glass
On request:

Maximum nighttime ambiance temperature when the fitting is on not exceeding  $50^{\circ}$ C Minimum nighttime ambiance temperature when the fitting is on not lower than -20°C Maximum daytime ambiance temperature when the fitting is off not exceeding  $60^{\circ}$ C





EXTERIOR > WALL STEP LIGHTING > RIQUADRO

# **TECHNICAL DRAWING**



## PHOTOMETRIC CURVES





## **ACCESSORIES**

Box for wall mounting



884-BR

884-NE

884-GR

# **COMPANY**

Side Spa has always been a benchmark in the manufacturing industry for its constant focus on product quality, assembly and sustainability of its items. The company is distinguished by its dedication to offering customers the highest quality products that meet needs and exceed expectations.

Side Spa pays the utmost attention to the quality of its products. Each stage of production undergoes rigorous quality control to ensure that only first-class items reach the market. By using highquality materials and adopting state-of-the-art manufacturing processes, the company is able to offer products that stand the test of time and maintain their performance over the years. Quality is a top priority for Side Spa