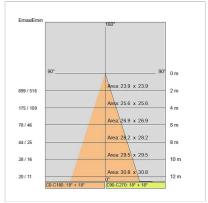

| 20                        |
| Glow wire:             | 650 °C                    |
| Lamp included:         | Yes                       |
| LED type:              | COB LED                   |
| Overall power:         | 8.3 W                     |
| Appliance flow:        | 818 lm                    |
| Nominal duration:      | 50.000(h)L900 B20         |
| Color temperature:     | 4000 K                    |
| Color rendering index: | >90                       |
| Color consistency:     | 3 SDCM                    |

LIGHT SOURCE: 1 x LED 7.30W 817Im















# NOTES

H = 300 mm Optional: Fabric power cord in two different colors: cod.643000 (WHITE) cod.613750 (BLACK)



INDOOR > WALL - CEILING - SUSPENSION > DROP 30P

## **TECHNICAL DRAWING**



### PHOTOMETRIC CURVES





### **COMPANY**

Side Spa has always been a benchmark in the manufacturing industry for its constant focus on product quality, assembly and sustainability of its items. The company is distinguished by its dedication to offering customers the highest quality products that meet needs and exceed expectations.

Side Spa pays the utmost attention to the quality of its products. Each stage of production undergoes rigorous quality control to ensure that only first-class items reach the market. By using high-quality materials and adopting state-of-the-art manufacturing processes, the company is able to offer products that stand the test of time and maintain their performance over the years. Quality is a top priority for Side Spa, which strives to meet the highest standards of excellence.