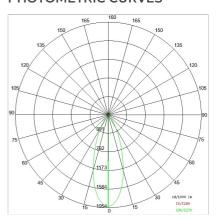

| 20                        |
| Glow wire:             | 650 °C                    |
| Lamp included:         | Yes                       |
| LED type:              | COB LED                   |
| Overall power:         | 8.3 W                     |
| Appliance flow:        | 818 lm                    |
| Nominal duration:      | 50.000(h)L900 B20         |
| Color temperature:     | 4000 K                    |
| Color rendering index: | >90                       |
| Color consistency:     | 3 SDCM                    |

LIGHT SOURCE: 1 x LED 7.30W 817Im















# NOTES

H = 300 mm Optional: Fabric power cord in two different colors: cod.643000 (WHITE) cod.613750 (BLACK)



INDOOR > WALL - CEILING - SUSPENSION > DROP 30P

## **TECHNICAL DRAWING**



### PHOTOMETRIC CURVES





### **COMPANY**

Side Spa has always been a benchmark in the manufacturing industry for its constant focus on product quality, assembly and sustainability of its items. The company is distinguished by its dedication to offering customers the highest quality products that meet needs and exceed expectations.

Side Spa pays the utmost attention to the quality of its products. Each stage of production undergoes rigorous quality control to ensure that only first-class items reach the market. By using high-quality materials and adopting state-of-the-art manufacturing processes, the company is able to offer products that stand the test of time and maintain their performance over the years. Quality is a top priority for Side Spa, which strives to meet the highest standards of excellence.