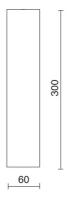

# NOTES

H = 300 mm Optional: Fabric power cord in two different colors: cod.643000 (WHITE) cod.613750 (BLACK)

INDOOR > WALL - CEILING - SUSPENSION > DROP 30P

## **TECHNICAL DRAWING**