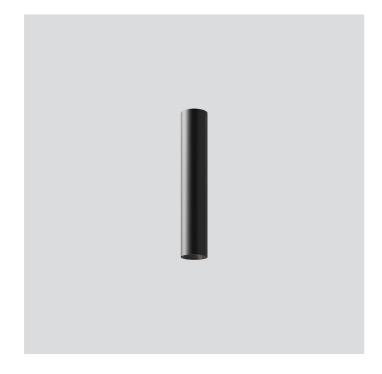

INDOOR > WALL - CEILING - SUSPENSION > DROP 30P

## **FEATURES**

| Intended Use:     | Interior                                                 |
|-------------------|----------------------------------------------------------|
| Installation:     | Ceiling Mounting                                         |
| Body/Structure:   | Extruded aluminum body                                   |
| Painting:         | Interior polyester powder coating                        |
| Finish:           | Black                                                    |
| Reflector/Optics: | PMMA LED Lens                                            |
| Driver:           | Integrated driver for LED,<br>200mA dc stabilized output |

# NOTES

H = 300 mm Optional: Fabric power cord in two different colors: cod.643000 (WHITE) cod.613750 (BLACK)

INDOOR > WALL - CEILING - SUSPENSION > DROP 30P