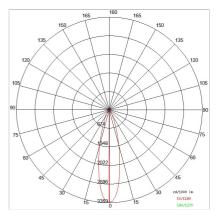

| 0.6 kg                     |
| IP grade:              | 20                         |
| Glow wire:             | 850 °C                     |
| Lamp included:         | Yes                        |
| LED type:              | COB LED                    |
| Overall power:         | 12.9 W                     |
| Appliance flow:        | 1430 lm                    |
| Nominal duration:      | 50.000 ore L80 B20         |
| Color temperature:     | 3000 K                     |
| Color rendering index: | >90                        |
| Color consistency:     | 3 SDCM                     |
| Color consistency:     | 3 SDCM                     |

LIGHT SOURCE: 1 x LED 12.90W 1430Im









INDOOR > MULTI-OPTIC RECESSED SPOTS > MATRIX

## **TECHNICAL DRAWING**



#### PHOTOMETRIC CURVES





### DRIVER

644759-1



15W 350mA IP20 ON-OFF Driver

646777



DALI+PUSH DIM driver- 42W IP20- 150mA÷1050mA

### ACCESSORIES



# MATRIX MICRO SC 71106-MLBC-25

INDOOR > MULTI-OPTIC RECESSED SPOTS > MATRIX





Glass diffuser for single lamp

3035

3036



Glass diffuser for bilamp

### COMPANY

Side Spa has always been a benchmark in the manufacturing industry for its constant focus on product quality, assembly and sustainability of its items. The company is distinguished by its dedication to offering customers the highest quality products that meet needs and exceed expectations.

Side Spa pays the utmost attention to the quality of its products. Each stage of production undergoes rigorous quality control to ensure that only first-class items reach the market. By using highquality ma