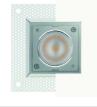

# MATRIX MICRO SC 71106-MLBC-25

INDOOR > MULTI-OPTIC RECESSED SPOTS > MATRIX

#### FEATURES

| Intended Use:     | Interior                                 |
|-------------------|------------------------------------------|
| Installation:     | Recessed Ceiling                         |
| Recessed hole:    | ø 98x98 mm                               |
| Body/Structure:   | Sheet steel body                         |
| Painting:         | Interior polyester powder coating        |
| Finish:           | White                                    |
| Reflector/Optics: | Adjustable optics +/-20                  |
| Glass/Screen:     | Polycarbonate reflector for LED          |
| Driver:           | Not included; must be ordered separately |

#### TECHNICAL DATA

| Beam:                  | Concentric symmetrical 25° |
|------------------------|----------------------------|
| Current:               | 350mA                      |
| Insulation class:      | 3                          |
| Weight:                | 0.6 kg                     |
| IP grade:              | 20                         |
| Glow wire:             | 850 °C                     |
| Lamp included:         | Yes                        |
| LED type:              | COB LED                    |
| Overall power:         | 12.9 W                     |
| Appliance flow:        | 1430 lm                    |
| Nominal duration:      | 50.000 ore L80 B20         |
| Color temperature:     | 3000 K                     |
| Color rendering index: | >90                        |
| Color consistency:     | 3 SDCM                     |
| Color consistency:     | 3 SDCM                     |