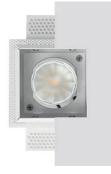

# MATRIX MICRO SC 71106-MLBC-25

INDOOR > MULTI-OPTIC RECESSED SPOTS > MATRIX

#### FEATURES

| Intended Use:     | Interior                                 |
|-------------------|------------------------------------------|
| Installation:     | Recessed Ceiling                         |
| Recessed hole:    | ø 98x98 mm                               |
| Body/Structure:   | Sheet steel body                         |
| Painting:         | Interior polyester powder coating        |
| Finish:           | White                                    |
| Reflector/Optics: | Adjustable optics +/-20                  |
| Glass/Screen:     | Polycarbonate reflector for LED          |
| Driver:           | Not included; must be ordered separately |