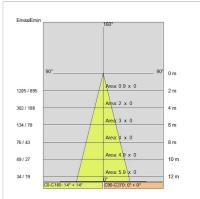

| 0.6 kg                     |
| IP grade:              | 20                         |
| Glow wire:             | 850 °C                     |
| Lamp included:         | Yes                        |
| LED type:              | COB LED                    |
| Overall power:         | 12.9 W                     |
| Appliance flow:        | 1430 lm                    |
| Nominal duration:      | 50.000 ore L80 B20         |
| Color temperature:     | 3000 K                     |
| Color rendering index: | >90                        |
| Color consistency:     | 3 SDCM                     |
| Color consistency:     | 3 SDCM                     |

LIGHT SOURCE: 1 x LED 12.90W 1430Im









INDOOR > MULTI-OPTIC RECESSED SPOTS > MATRIX

## **TECHNICAL DRAWING**



#### PHOTOMETRIC CURVES





### DRIVER

644759-1



15W 350mA IP20 ON-OFF Driver

646777



DALI+PUSH DIM driver- 42W IP20- 150mA÷1050mA

### ACCESSORIES



# MATRIX MICRO SC 71106-MLBC-25

INDOOR > MULTI-OPTIC RECESSED SPOTS > MATRIX





Glass diffuser for single lamp

3035

3036



Glass diffuser for bilamp

### COMPANY

Side Spa has always been a benchmark in the manufacturing industry for its constant focus on product quality, assembly and sustainability of its items. The company is distinguished by its dedication to offering customers the highest quality products that meet needs and exceed expectations.

Side Spa pays the utmost attention to the quality of its products. Each stage of production undergoes rigorous quality control to ensure that only first-class items reach the market. By using highquality mate