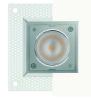

# MATRIX MICRO SC 71106-MLBC-25

INDOOR > MULTI-OPTIC RECESSED SPOTS > MATRIX

#### FEATURES

| Intended Use:     | Interior                                 |
|-------------------|------------------------------------------|
| Installation:     | Recessed Ceiling                         |
| Recessed hole:    | ø 98x98 mm                               |
| Body/Structure:   | Sheet steel body                         |
| Painting:         | Interior polyester powder coating        |
| Finish:           | White                                    |
| Reflector/Optics: | Adjustable optics +/-20                  |
| Glass/Screen:     | Polycarbonate reflector for LED          |
| Driver:           | Not included; must be ordered separately |

#### TECHNICAL DATA

| Beam:                  | Concentric symmetrical 25° |
|------------------------|----------------------------|
| Current:               | 350mA                      |
| Insulation class:      | 3                          |
| Weight:                | 0.6 kg                     |
| IP grade:              | 20                         |
| Glow wire:             | 850 °C                     |
| Lamp included:         | Yes                        |
| LED type:              | COB LED                    |
| Overall power:         | 12.9 W                     |
| Appliance flow:        | 1430 lm                    |
| Nominal duration:      | 50.000 ore L80 B20         |
| Color temperature:     | 3000 K                     |
| Color rendering index: | >90                        |
| Color consistency:     | 3 SDCM                     |
| Color consistency:     | 3 SDCM                     |