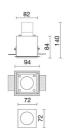

|
| Weight:                | 0.6 kg                     |
| IP grade:              | 20                         |
| Glow wire:             | 850 °C                     |
| Lamp included:         | Yes                        |
| LED type:              | COB LED                    |
| Overall power:         | 12.9 W                     |
| Appliance flow:        | 1430 lm                    |
| Nominal duration:      | 50.000 ore L80 B20         |
| Color temperature:     | 3000 K                     |
| Color rendering index: | >90                        |
| Color consistency:     | 3 SDCM                     |
| Color consistency:     | 3 SDCM                     |

LIGHT SOURCE: 1 x LED 12.90W 1430Im









INDOOR > MULTI-OPTIC RECESSED SPOTS > MATRIX

## **TECHNICAL DRAWING**



#### PHOTOMETRIC CURVES





### DRIVER

644759-1



15W 350mA IP20 ON-OFF Driver

646777



DALI+PUSH DIM driver- 42W IP20- 150mA÷1050mA

### ACCESSORIES



# MATRIX MICRO SC 71106-MLBC-25

INDOOR > MULTI-OPTIC RECESSED SPOTS > MATRIX





Glass diffuser for single lamp

3035

3036



Glass diffuser for bilamp

### COMPANY

Side Spa has always been a benchmark in the manufacturing industry for its constant focus on product quality, assembly and sustainability of its items. The company is distinguished by its dedication to offering customers the highest quality products that meet needs and exceed expectations.

Side Spa pays the utmost attention to the quality of its products. Each stage of production undergoes rigorous quality control to ensure that only first-class items reach the mark