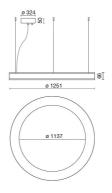

|
| Lamp included:         | Yes                          |
| LED type:              | Power LED                    |
| Overall power:         | 61 W                         |
| Appliance flow:        | 4694 lm                      |
| Nominal duration:      | 50.000 ore L80 B20           |
| Color temperature:     | 3000 K                       |
| Color rendering index: | >80                          |
| Color consistency:     | 3 SDCM                       |
|                        |                              |

#### LIGHT SOURCE: 12 x LED 4.50W 675Im



### NOTES

Optional: Fabric power cord in two different colors: cod.643000 (WHITE) cod.613750 (BLACK)



# STARGATE 1250 ECO - Direct light 5622-LBC4



INDOOR > WALL - CEILING - SUSPENSION > STARGATE

## **TECHNICAL DRAWING**



### PHOTOMETRIC CURVES





### COMPANY

Side Spa has always been a benchmark in the manufacturing industry for its constant focus on product quality, assembly and sustainability of its items. The company is distinguished by its dedication to offering customers the highest quality products that meet needs and exceed expectations.

Side Spa pays the utmost attention to the quality of its products. Each stage of production undergoes rigorous quality control to ensure that only first-class items reach the market. By using highquality materials and adopting state-of-the-art manufacturing processes, the company is able to offer products that stand the test of time and maintain their performance over the years. Quality is a top priority for Side Spa, which strives to meet the highest standards