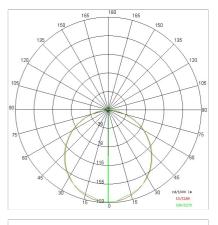

| Yes                          |
| LED type:              | Power LED                    |
| Overall power:         | 61 W                         |
| Appliance flow:        | 4694 lm                      |
| Nominal duration:      | 50.000 ore L80 B20           |
| Color temperature:     | 3000 K                       |
| Color rendering index: | >80                          |
| Color consistency:     | 3 SDCM                       |
|                        |                              |

#### LIGHT SOURCE: 12 x LED 4.50W 675Im



### NOTES

Optional: Fabric power cord in two different colors: cod.643000 (WHITE) cod.613750 (BLACK)



# STARGATE 1250 ECO - Direct light 5622-LBC4



INDOOR > WALL - CEILING - SUSPENSION > STARGATE

## **TECHNICAL DRAWING**



### PHOTOMETRIC CURVES





### COMPANY

Side Spa has always been a benchmark in the manufacturing industry for its constant focus on product quality, assembly and sustainability of its items. The company is distinguished by its dedication to offering customers the highest quality products that meet needs and exceed expectations.

Side Spa pays the utmost attention to the quality of its products. Each stage of production undergoes rigorous quality control to ensure that only first-class items reach the market. By using highquality materials and adopting state-of-the-art manufacturing processes, the company is able to offer products that stand the test of time and maintain their performance over the years. Quality is a top priority for Side Spa, which strives to meet the highest standards of excellence.