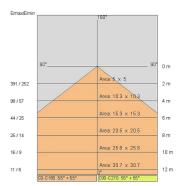

| Yes                          |
| LED type:              | Power LED                    |
| Overall power:         | 61 W                         |
| Appliance flow:        | 4694 lm                      |
| Nominal duration:      | 50.000 ore L80 B20           |
| Color temperature:     | 3000 K                       |
| Color rendering index: | >80                          |
| Color consistency:     | 3 SDCM                       |
|                        |                              |

#### LIGHT SOURCE: 12 x LED 4.50W 675Im



### NOTES

Optional: Fabric power cord in two different colors: cod.643000 (WHITE) cod.613750 (BLACK)



# STARGATE 1250 ECO - Direct light 5622-LBC4



INDOOR > WALL - CEILING - SUSPENSION > STARGATE

## **TECHNICAL DRAWING**



### PHOTOMETRIC CURVES





### COMPANY

Side Spa has always been a benchmark in the manufacturing industry for its constant focus on product quality, assembly and sustainability of its items. The company is distinguished by its dedication to offering customers the highest quality products that meet needs and exceed expectations.

Side Spa pays the utmost attention to the quality of its products. Each stage of production undergoes rigorous quality control to ensure that only first-class items reach the market. By using highquality materials and adopting state-of-the-art manufacturing processes, the company is able to offer products that stand the test of time and maintain their performance over the years. Quality is a top priority for Side Spa, which strives to meet the highest standards of excellence.