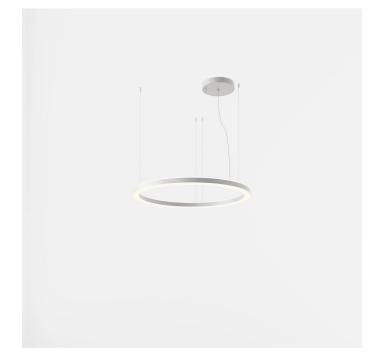

# STARGATE 1250 ECO - Direct light 5622-LBC4

INDOOR > WALL - CEILING - SUSPENSION > STARGATE

### FEATURES

| Intended Use:   | Interior                                                                     |
|-----------------|------------------------------------------------------------------------------|
| Installation:   | Suspension                                                                   |
| Fixing:         | Suspension system with steel rope(s) L=3100 mm and<br>micrometric adjustment |
| Body/Structure: | Sheet steel body                                                             |
| Painting:       | Interior polyester powder coating                                            |
| Finish:         | Grey                                                                         |
| Glass/Screen:   | Diffuser screen made of bi-satinized polycarbonate in sectors                |
| Driver:         | Remote driver for LED,<br>500mA dc stabilized output                         |