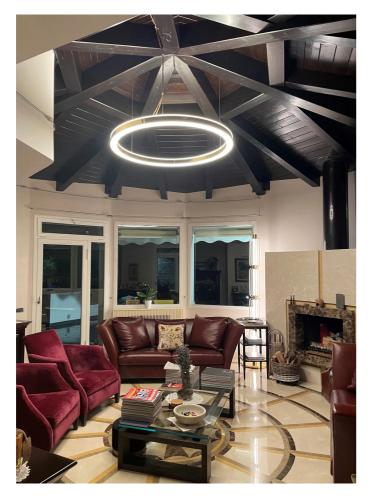

# STARGATE 1250 ECO - Direct light 5622-LBC4

INDOOR > WALL - CEILING - SUSPENSION > STARGATE