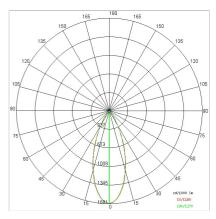

| 20                        |
| Glow wire:             | 850 °C                    |
| Lamp included:         | Yes                       |
| LED type:              | COB LED                   |
| Overall power:         | 24 W                      |
| Appliance flow:        | 2951 lm                   |
| Nominal duration:      | 50.000 (h) L90 B20        |
| Color temperature:     | 4000 K                    |
| Color rendering index: | > 90                      |
| Color consistency:     | 3 SDCM                    |

LIGHT SOURCE: 1 x LED 24W 3570lm



















**NOTES** 



## BEND XS ESTRAIBILE-ORIENTABILE - Extractable-Orientable

## 68035LBN40-DA



INDOOR > REMOVABLE-ADJUSTABLE RECESSED > BEND XS ESTRAIBILE-ORIENTABILE

### **TECHNICAL DRAWING**



#### PHOTOMETRIC CURVES





#### **COMPANY**

Side Spa has always been a benchmark in the manufacturing industry for its constant focus on product quality, assembly and sustainability of its items. The company is distinguished by its dedication to offering customers the highest quality products that meet needs and exceed expectations.

Side Spa pays the utmost attention to the quality of its products. Each stage of production undergoes rigorous quality control to ensure that only first-class items reach the market. By using high-quality materials and adopting state-of-the-art manufacturing processes, the company is able to offer products that stand the test of time and maintain their performance over the years. Quality is a top priority for Side Spa, which strives to meet the highest standards of excellence.