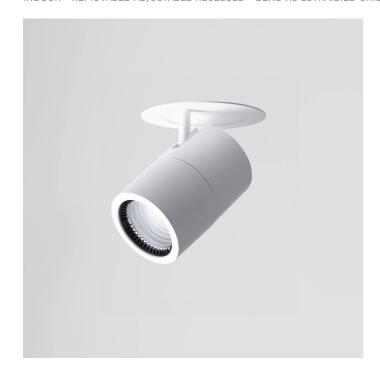

# 68035LBN40-DA

INDOOR > REMOVABLE-ADJUSTABLE RECESSED > BEND XS ESTRAIBILE-ORIENTABILE

### **FEATURES**

| Intended Use:     | Interior                                                          |
|-------------------|-------------------------------------------------------------------|
| Installation:     | Recessed Ceiling                                                  |
| Recessed hole:    | Recess hole diam.125 mm. Ceiling thickness: 5-30 mm.              |
| Fixing:           | Steel springs                                                     |
| Body/Structure:   | Die-cast aluminum body EN AB-47100                                |
| Painting:         | Interior polyester powder coating                                 |
| Finish:           | White                                                             |
| Reflector/Optics: | 99.8% pure aluminum reflector - Removable and adjustable optics   |
| Glass/Screen:     | Clear tempered glass                                              |
| Driver:           | Integrated DALI dimmable driver for LEDs,<br>max. output 700mA dc |
|                   | <u>'</u>                                                          |

#### **TECHNICAL DATA**

| Tension:               | 220-240V 50/60Hz          |
|------------------------|---------------------------|
| Beam:                  | Symmetrical diffusing 40° |
| Current:               | 700mA                     |
| Insulation class:      | 2                         |
| Weight:                | 1.8 kg                    |
| IP grade:              | 20                        |
| Glow wire:             | 850 °C                    |
| Lamp included:         | Yes                       |
| LED type:              | COB LED                   |
| Overall power:         | 24 W                      |
| Appliance flow:        | 2951 lm                   |
| Nominal duration:      | 50.000 (h) L90 B20        |
| Color temperature:     | 4000 K                    |
| Color rendering index: | > 90                      |
| Color consistency:     | 3 SDCM                    |