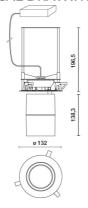

|
| IP grade:              | 20                        |
| Glow wire:             | 850 °C                    |
| Lamp included:         | Yes                       |
| LED type:              | COB LED                   |
| Overall power:         | 24 W                      |
| Appliance flow:        | 2951 lm                   |
| Nominal duration:      | 50.000 (h) L90 B20        |
| Color temperature:     | 4000 K                    |
| Color rendering index: | > 90                      |
| Color consistency:     | 3 SDCM                    |

LIGHT SOURCE: 1 x LED 24W 3570lm



















**NOTES** 



## BEND XS ESTRAIBILE-ORIENTABILE - Extractable-Orientable

## 68035LBN40-DA



INDOOR > REMOVABLE-ADJUSTABLE RECESSED > BEND XS ESTRAIBILE-ORIENTABILE

### **TECHNICAL DRAWING**



#### PHOTOMETRIC CURVES





#### **COMPANY**

Side Spa has always been a benchmark in the manufacturing industry for its constant focus on product quality, assembly and sustainability of its items. The company is distinguished by its dedication to offering customers the highest quality products that meet needs and exceed expectations.

Side Spa pays the utmost attention to the quality of its products. Each stage of production undergoes rigorous quality control to ensure that only first-class items reach the market. By using high-quality materials and adopting state-of-the-art manufacturing processes, the company is able to offer products that stand the test of time and maintain their performance over the years. Quality is a top priority for Side Spa, which strives to meet the highest st