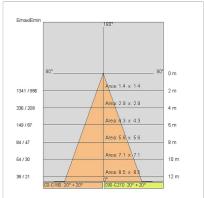

20                        |
| Glow wire:             | 850 °C                    |
| Lamp included:         | Yes                       |
| LED type:              | COB LED                   |
| Overall power:         | 24 W                      |
| Appliance flow:        | 2951 lm                   |
| Nominal duration:      | 50.000 (h) L90 B20        |
| Color temperature:     | 4000 K                    |
| Color rendering index: | > 90                      |
| Color consistency:     | 3 SDCM                    |

LIGHT SOURCE: 1 x LED 24W 3570lm



















**NOTES** 



## BEND XS ESTRAIBILE-ORIENTABILE - Extractable-Orientable

## 68035LBN40-DA



INDOOR > REMOVABLE-ADJUSTABLE RECESSED > BEND XS ESTRAIBILE-ORIENTABILE

### **TECHNICAL DRAWING**



#### PHOTOMETRIC CURVES





#### **COMPANY**

Side Spa has always been a benchmark in the manufacturing industry for its constant focus on product quality, assembly and sustainability of its items. The company is distinguished by its dedication to offering customers the highest quality products that meet needs and exceed expectations.

Side Spa pays the utmost attention to the quality of its products. Each stage of production undergoes rigorous quality control to ensure that only first-class items reach the market. By using high-quality materials and adopting state-of-the-art manufacturing processes, the company is able to offer products that stand the test of time and maintain their performance over the years. Quality is a top priority for Side Spa, which strives to meet the highest standards of excellence.