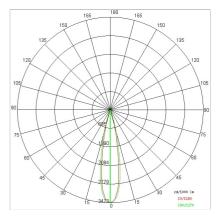

#### PHOTOMETRIC CURVES

#### TECHNICAL DATA

| Beam:                  | Concentric symmetrical 20° |
|------------------------|----------------------------|
| Current:               | 350mA                      |
| Insulation class:      | 3                          |
| Weight:                | 0.9 kg                     |
| Glow wire:             | 850 °C                     |
| Lamp included:         | Yes                        |
| LED type:              | COB LED                    |
| Overall power:         | 11.5 W                     |
| Appliance flow:        | 1037 lm                    |
| Nominal duration:      | 50.000 (H) L90 B10         |
| Color temperature:     | 4000 K                     |
| Color rendering index: | > 90                       |
| Color consistency:     | 3 SDCM                     |
|                        |                            |