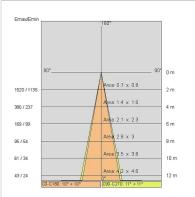

| 0.9 kg                     |
| Glow wire:             | 850 °C                     |
| Lamp included:         | Yes                        |
| LED type:              | COB LED                    |
| Overall power:         | 11.5 W                     |
| Appliance flow:        | 1037 lm                    |
| Nominal duration:      | 50.000 (H) L90 B10         |
| Color temperature:     | 4000 K                     |
| Color rendering index: | > 90                       |
| Color consistency:     | 3 SDCM                     |
|                        |                            |

LIGHT SOURCE: 1 x LED 11.50W 2000lm



#### NOTES

On request: IP44 version and led with 2700K COLOR temperature





INDOOR > RECESSED SPOT > FOCUS

# TECHNICAL DRAWING



#### PHOTOMETRIC CURVES





## DRIVER



644759-1

15W 350mA IP20 ON-OFF Driver

646777

DALI+PUSH DIM driver- 42W IP20- 150mA÷1050mA

## ACCESSORIES



INDOOR > RECESSED SPOT > FOCUS





EMERGENCY version adding KIT

INV 1052 INV 1052-3

## COMPANY

Side Spa has always been a benchmark in the manufacturing industry for its constant focus on product quality, assembly and sustainability of its items. The company is distinguished by its dedication to offering customers the highest quality products that meet needs and exceed expectations.

Side Spa pays the utmost attention to the quality of its products. Each stage of production undergoes rigorous quality control to ensure that only first-class items reach the market. By using highquality materials and adopting state-of-the-art manufacturing processes, the company i