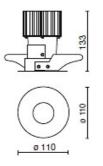

# TECHNICAL DRAWING

## FEATURES

| Intended Use:     | Interior                                          |
|-------------------|---------------------------------------------------|
| Installation:     | Recessed Ceiling                                  |
| Recessed hole:    | ø 95 mm                                           |
| Fixing:           | Steel springs                                     |
| Body/Structure:   | Sheet steel body                                  |
| Painting:         | Interior polyester powder coating                 |
| Finish:           | Grey                                              |
| Reflector/Optics: | 99.8% pure aluminum reflector - Adjustable optics |
| Driver:           | Not included; must be ordered separately          |