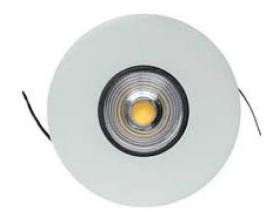

INDOOR > RECESSED SPOT > FOCUS

## FEATURES

| Intended Use:     | Interior                                          |
|-------------------|---------------------------------------------------|
| Installation:     | Recessed Ceiling                                  |
| Recessed hole:    | ø 95 mm                                           |
| Fixing:           | Steel springs                                     |
| Body/Structure:   | Sheet steel body                                  |
| Painting:         | Interior polyester powder coating                 |
| Finish:           | Grey                                              |
| Reflector/Optics: | 99.8% pure aluminum reflector - Adjustable optics |
| Driver:           | Not included; must be ordered separately          |