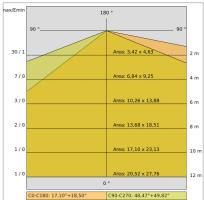

|
| Overall power:         | 23 W                      |
| Appliance flow:        | 440 lm                    |
| Nominal duration:      | 50.000 (h) L90 B50        |
| Color temperature:     | 4000 K                    |
| Color rendering index: | >90                       |
| Color consistency:     | 3 SDCM                    |

LIGHT SOURCE: 1 x 20W 2652.40lm



















# **NOTES**

Maximum nighttime ambiance temperature when the fitting is on not exceeding 50°C Minimum nighttime ambiance temperature when the fitting is on not lower than -20  $^{\circ}\text{C}$ Maximum daytime ambiance temperature when the fitting is off not exceeding 60°C

# E6055-LBN-N



EXTERIOR > URBAN RESIDENTIAL BOLLARD > VERSO 175 KONIC EVO

# **TECHNICAL DRAWING**



### PHOTOMETRIC CURVES





### **ACCESSORIES**



Formwork for ground fixing

899-N

IP68 connector ø 7 to 12mm



646308 NE

IP68 "T" connector ø 7 to 10mm for continuous rows



646636 NE

# VERSO 175 KONIC EVO - H.1000mm - Monodirectional

# E6055-LBN-N



EXTERIOR > URBAN RESIDENTIAL BOLLARD > VERSO 175 KONIC EVO

Galvanized steel fixing plate with anchor belts

4074-N

#### **COMPANY**

Side Spa has always been a benchmark in the manufacturing industry for its constant focus on product quality, assembly and sustainability of its items. The company is distinguished by its dedication to offering customers the highest quality products that meet needs and exceed expectations.

Side Spa pays the utmost attention to the quality of its products. Each stage of production undergoes rigorous quality control to ensure t