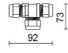

00 (h) L90 B50        |
| Color temperature:     | 4000 K                    |
| Color rendering index: | >90                       |
| Color consistency:     | 3 SDCM                    |

LIGHT SOURCE: 1 x 20W 2652.40lm



















# **NOTES**

Maximum nighttime ambiance temperature when the fitting is on not exceeding 50°C Minimum nighttime ambiance temperature when the fitting is on not lower than -20  $^{\circ}\text{C}$ Maximum daytime ambiance temperature when the fitting is off not exceeding 60°C

# E6055-LBN-N



EXTERIOR > URBAN RESIDENTIAL BOLLARD > VERSO 175 KONIC EVO

# **TECHNICAL DRAWING**



### PHOTOMETRIC CURVES





### **ACCESSORIES**



Formwork for ground fixing

899-N

IP68 connector ø 7 to 12mm



646308 NE

IP68 "T" connector ø 7 to 10mm for continuous rows



646636 NE

# VERSO 175 KONIC EVO - H.1000mm - Monodirectional

# E6055-LBN-N



EXTERIOR > URBAN RESIDENTIAL BOLLARD > VERSO 175 KONIC EVO

Galvanized steel fixing plate with anchor belts

4074-N

#### **COMPANY**

Side Spa has always been a benchmark in the manufacturing industry for its constant focus on product quality, assembly and sustainability of its items. The company is distinguished by its dedication to offering customers the highest quality products that meet needs and exceed expectations.

Side Spa pays the utmost attention to the quality of its products. Each stage of production undergoes rigorous quality control to ensure that only first-class items reach the market. By using high-quality materials and adopting state-of-the-art manufacturing processes, the company is able t