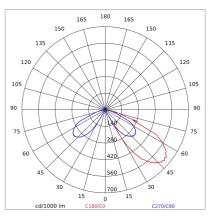

|
| Overall power:         | 23 W                      |
| Appliance flow:        | 440 lm                    |
| Nominal duration:      | 50.000 (h) L90 B50        |
| Color temperature:     | 4000 K                    |
| Color rendering index: | >90                       |
| Color consistency:     | 3 SDCM                    |

LIGHT SOURCE: 1 x 20W 2652.40lm



















# **NOTES**

Maximum nighttime ambiance temperature when the fitting is on not exceeding 50°C Minimum nighttime ambiance temperature when the fitting is on not lower than -20  $^{\circ}\text{C}$ Maximum daytime ambiance temperature when the fitting is off not exceeding 60°C

# E6055-LBN-N



EXTERIOR > URBAN RESIDENTIAL BOLLARD > VERSO 175 KONIC EVO

# **TECHNICAL DRAWING**



### PHOTOMETRIC CURVES





### **ACCESSORIES**



Formwork for ground fixing

899-N

IP68 connector ø 7 to 12mm



646308 NE

IP68 "T" connector ø 7 to 10mm for continuous rows



646636 NE

# VERSO 175 KONIC EVO - H.1000mm - Monodirectional

# E6055-LBN-N



EXTERIOR > URBAN RESIDENTIAL BOLLARD > VERSO 175 KONIC EVO

Galvanized steel fixing plate with anchor belts

4074-N

#### **COMPANY**

Side Spa has always been a benchmark in the manufacturing industry for its constant focus on product quality, assembly and sustainability of its items. The company is distinguished by its dedication to offering customers the highest quality products that meet needs and exceed expectations.

Side Spa pays the utmost attention to the quality of its products. Each stage of production undergoes rigorous quality control to ensure