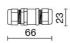

| 440 lm                    |
| Nominal duration:      | 50.000 (h) L90 B50        |
| Color temperature:     | 4000 K                    |
| Color rendering index: | >90                       |
| Color consistency:     | 3 SDCM                    |

LIGHT SOURCE: 1 x 20W 2652.40lm



















# **NOTES**

Maximum nighttime ambiance temperature when the fitting is on not exceeding 50°C Minimum nighttime ambiance temperature when the fitting is on not lower than -20  $^{\circ}\text{C}$ Maximum daytime ambiance temperature when the fitting is off not exceeding 60°C

# E6055-LBN-N



EXTERIOR > URBAN RESIDENTIAL BOLLARD > VERSO 175 KONIC EVO

# **TECHNICAL DRAWING**



### PHOTOMETRIC CURVES





### **ACCESSORIES**



Formwork for ground fixing

899-N

IP68 connector ø 7 to 12mm



646308 NE

IP68 "T" connector ø 7 to 10mm for continuous rows



646636 NE

# VERSO 175 KONIC EVO - H.1000mm - Monodirectional

# E6055-LBN-N



EXTERIOR > URBAN RESIDENTIAL BOLLARD > VERSO 175 KONIC EVO

Galvanized steel fixing plate with anchor belts

4074-N

#### **COMPANY**

Side Spa has always been a benchmark in the manufacturing industry for its constant focus on product quality, assembly and sustainability of its items. The company is distinguished by its dedication to offering customers the highest quality products that meet needs and exceed expectations.

Side Spa pays the utmost attention to the quality of its products. Each stage of production undergoes rigorous quality control to ensure that only first-class items reach the market. By using high-quality materials and adoptin